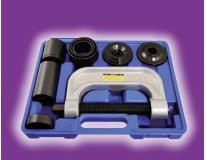

**Model #7865** 

BALL JOINT SERVICE TOOL W/ 4-WHEEL DRIVE ADAPTERS

- Remove even rusted and corroded parts
- Set contains C-frame press, 3 receiver tubes sizes: 2-3/4" x 3", 2-1/4" x 2-1/2" & 1-3/4" x 2", installation and removing adapters
- Set also includes: 4-wheel drive ball joint service kit that allows service for 1967 thru current 1/2 and 3/4 ton 4WD vehicles having the Dana 44 front axle (found on Ford, GM, Dodge, IHC and Jeep vehicles)
- Blow molded case for easy storage and transport
- Case Dimensions: (L)16-1/2" x (W)10" x (H)3"
- Net Weight: 7-1/2lbs. (7.89kg)

| Model | Set includes                                                                                                                                                |
|-------|-------------------------------------------------------------------------------------------------------------------------------------------------------------|
| 7865  | C-frame press; 3 receiver tubes sizes: 2-3/4" x 3", 2-1/4" x 2-1/2" & 1-3/4" x 2", installation and removing adapters; 4-wheel drive ball joint service kit |