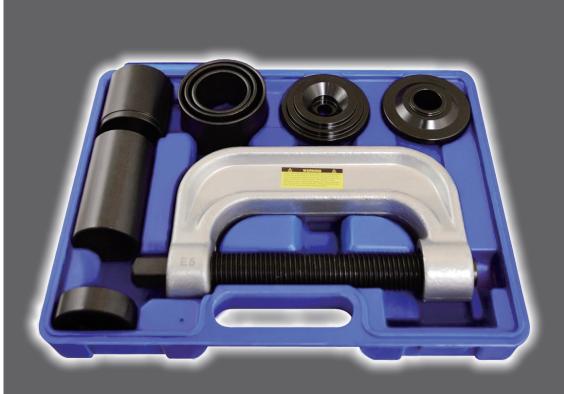

**Model #7865** 

BALL JOINT SERVICE TOOL W/ 4-WHEEL DRIVE ADAPTERS

- Remove even rusted and corroded parts
- Set contains C-frame press, 3 receiver tubes sizes: 2-3/4" x 3", 2-1/4" x 2-1/2" & 1-3/4" x 2", installation and removing adapters
- Set also includes: 4-wheel drive ball joint service kit that allows service for 1967 thru current 1/2 and 3/4 ton 4WD vehicles having the Dana 44 front axle (found on Ford, GM, Dodge, IHC and Jeep vehicles)
- Blow molded case for easy storage and transport
- Case Dimensions: (L)16-1/2" x (W)10" x (H)3"
- Net Weight: 7-1/2lbs. (7.89kg)

| Model | Set includes                                                                                                                                                |
|-------|-------------------------------------------------------------------------------------------------------------------------------------------------------------|
| 7865  | C-frame press; 3 receiver tubes sizes: 2-3/4" x 3", 2-1/4" x 2-1/2" & 1-3/4" x 2", installation and removing adapters; 4-wheel drive ball joint service kit |