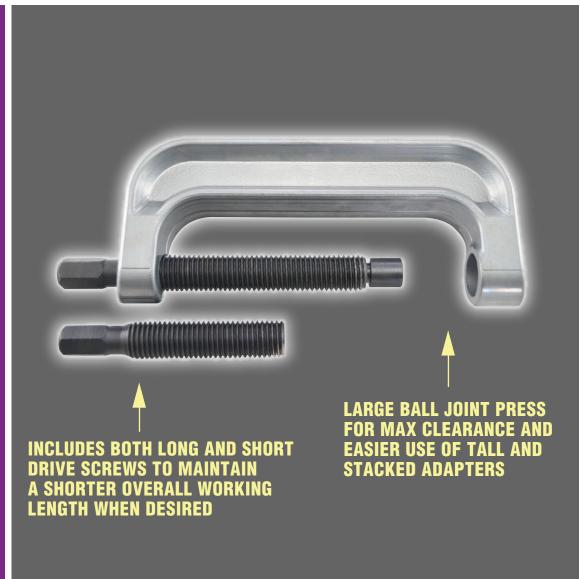

#### **BALL JOINT XL C-FRAME PRESS**

- For max clearance and easier use of tall and stacked adapters
- INCLUDES BOTH LONG AND SHORT DRIVE SCREWS to maintain a shorter overall working length when desired
- FEATURES 3X THE THROAT SPACE and includes a NOTCHED FOOT that allows for pressing out ball joints without removal of top mount grease fittings