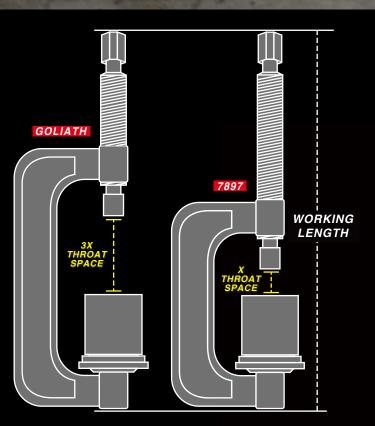

# FEATURES 3X THE THROAT SPACE AND INCLUDES A NOTCHED FOOT THAT ALLOWS FOR PRESSION

THAT ALLOWS FOR PRESSING OUT BALL JOINTS WITHOUT REMOVAL OF TOP MOUNT GREASE FITTINGS

MODEL NO.

## GOLIATH

#### **BALL JOINT XL C-FRAME PRESS**

- For max clearance and easier use of tall and stacked adapters
- INCLUDES BOTH LONG AND SHORT DRIVE SCREWS to maintain a shorter overall working length when desired
- FEATURES 3X THE THROAT SPACE and includes a NOTCHED FOOT that allows for pressing out ball joints without removal of top mount grease fittings