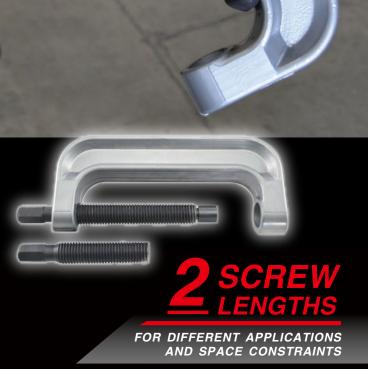

#### **BALL JOINT XL C-FRAME PRESS**

- For max clearance and easier use of tall and stacked adapters
- INCLUDES BOTH LONG AND SHORT DRIVE SCREWS to maintain a shorter overall working length when desired
- FEATURES 3X THE THROAT SPACE and includes a NOTCHED FOOT that allows for pressing out ball joints without removal of top mount grease fittings