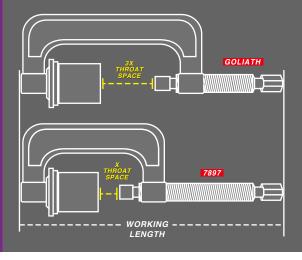

# FEATURES 3X THE THROAT SPACE AND INCLUDES A NOTCHED FOOT THAT ALLOWS FOR PRESSION

THAT ALLOWS FOR PRESSING OUT BALL JOINTS WITHOUT REMOVAL OF TOP MOUNT GREASE FITTINGS

MODEL NO.

#### **BALL JOINT XL C-FRAME PRESS**

- For max clearance and easier use of tall and stacked adapters
- INCLUDES BOTH LONG AND SHORT DRIVE SCREWS to maintain a shorter overall working length when desired
- FEATURES 3X THE THROAT SPACE and includes a NOTCHED FOOT that allows for pressing out ball joints without removal of top mount grease fittings