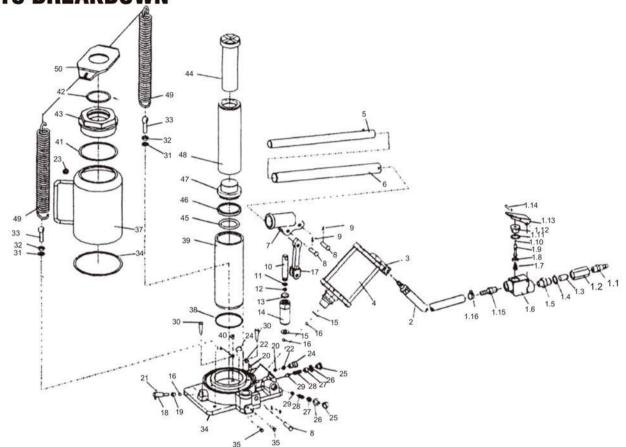

## **PARTS BREAKDOWN**

## **Parts List**

| Index<br>No. | Part No.  | Description       | Qty | Index<br>No. | Part No. | Description             | Qty | Index<br>No. | Part No. | Description          | Qty |
|--------------|-----------|-------------------|-----|--------------|----------|-------------------------|-----|--------------|----------|----------------------|-----|
| 1.1          | 5304-1.1  | Hose Connector    | 1   | 8            | 5304-8   | Shaft Pin               | 3   | 30           | 5304-30  | Filter Net           | 2   |
| 1.2          | 5304-1.2  | Connecting Nut    | 1   | 9            | 5304-9   | Cotter Pin              | 3   | 31           | 5304-31  | Spring Washer        | 2   |
| 1.3          | 5304-1.3  | Air Filter        | 1   | 10           | 5304-10  | Pump Plunger            | 1   | 32           | 5304-32  | Nut 8                | 2   |
| 1.4          | 5304-1.4  | "O" Ring 18 x 24  | 1   | 11           | 5304-11  | Pump Plunger Retainer   | 1   | 33           | 5304-33  | Bolt M8 x 35         | 2   |
| 1.5          | 5304-1.5  | Connector         | 1   | 12           | 5304-12  | "O" Ring                | 1   | 34           | 5304-34  | Base                 | 1   |
| 1.6          | 5304-1.6  | Valve Body        | 1   | 13           | 5304-13  | Dust Proof Ring         | 1   | 35           | 5304-35  | Plug Screw           | 4   |
| 1.7          | 5304-1.7  | Spring            | 1   | 14           | 5304-14  | Pump Reservoir          | 1   | 36           | 5304-36  | Cylinder Bottom Seal | 1   |
| 1.8          | 5304-1.8  | Packing           | 1   | 15           | 5304-15  | Copper Washer           | 1   | 37           | 5304-37  | Reservoir            | 1   |
| 1.9          | 5304-1.9  | Throttle          | 1   | 16           | 5304-16  | Steel Ball 6            | 6   | 38           | 5304-38  | Packing              | 1   |
| 1.10         | 5304-1.10 | "O" Ring 3 x 1.6  | 1   | 17           | 5304-17  | Plunger Comvecting Rod  | 1   | 39           | 5304-39  | Cylinder             | 1   |
| 1.11         | 5304-1.11 | "O" Ring 18 x 2.4 | 1   | 18           | 5304-18  | Release Valve screw     | 1   | 40           | 5304-40  | Stell Ball Retainer  | 2   |
| 1.12         | 5304-1.12 | Nut               | 1   | 19           | 5304-19  | Release Vale Seal       | 1   | 41           | 5304-41  | Cylinder Top Seal    | 1   |
| 1.13         | 5304-1.13 | Lever             | 1   | 20           | 5304-20  | Steel Ball 6.35         | 1   | 42           | 5304-42  | "O" Ring             | 1   |
| 1.14         | 5304-1.14 | Lever Rin         | 1   | 21           | 5304-21  | Pin                     | 1   | 43           | 5304-43  | Top Nut              | 1   |
| 1.15         | 5304-1.15 | Hose Connector    | 1   | 22           | 5304-22  | Valve Spring            | 2   | 44           | 5304-44  | Extension Screw      | 1   |
| 1.16         | 5304-1.16 | Hose Band         | 2   | 23           | 5304-23  | Filler Plug             | 1   | 45           | 5304-45  | "O" Ring             | 1   |
| 2            | 5304-2    | Air Hose          | 1   | 24           | 5304-24  | Screw                   | 2   | 46           | 5304-46  | "O" Ring Returner    | 1   |
| 3            | 5304-3    | Connector         | 1   | 25           | 5304-25  | Plug Screw              | 2   | 47           | 5304-47  | Ram Header           | 1   |
| 4            | 5304-4    | Air Pump          | 1   | 26           |          | Plug Washer             | 2   | 48           | 5304-48  | Ram                  | 1   |
| 5            | 5304-5    | Handle Upper      | 1   | 27           | 5304-27  | Overload Valve Screw    | 2   | 49           | 5304-49  | Spring               | 2   |
| 6            | 5304-6    | Handle lower      | 1   | 28           | 5304-28  | Safety Valve Spring     | 2   | 50           | 5304-50  | Spring Plate         | 1   |
| 7            | 5304-7    | Plunger           | 1   | 29           | 5304-29  | Overload Tapering Valve | 2   |              |          |                      |     |