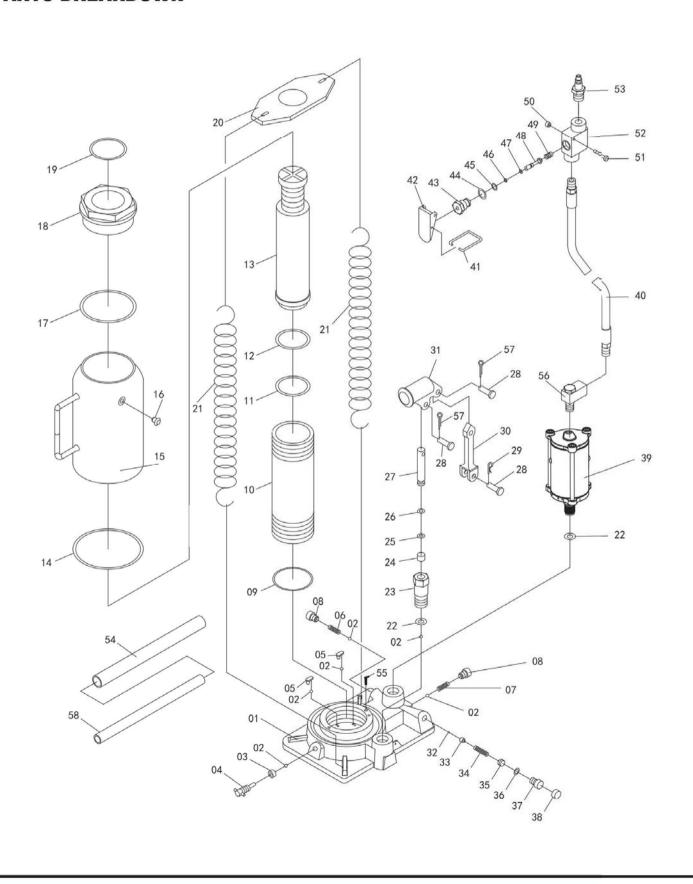

## **PARTS BREAKDOWN**

Model:

Product Type:

## **Parts List**

| Index No. | Part No. | Description       | Q'ty |
|-----------|----------|-------------------|------|
| 1         | 5302A-01 | Base              | 1    |
| 2         | 5302A-02 | Ball              | 6    |
| 3         | 5302A-03 | Square Seal       | 1    |
| 4         | 5302A-04 | Release Valve Bar | 1    |
| 5         | 5302A-05 | Ball Cup          | 2    |
| 6         | 5302A-06 | Spring 1          | 1    |
| 7         | 5302A-07 | Spring 2          | 1    |
| 8         | 5302A-08 | Screw             | 2    |
| 9         | 5302A-09 | Nylon Ring        | 1    |
| 10        | 5302A-10 | Cylinder          | 1    |
| 11        | 5302A-11 | O-ring            | 1    |
| 12        | 5302A-12 | Cup Seal          | 1    |
| 13        | 5302A-13 | Ram               | 1    |
| 14        | 5302A-14 | Packing           | 1    |
| 15        | 5302A-15 | Welding Assembly  | 1    |
| 16        | 5302A-16 | Filler Plug       | 1    |
| 17        | 5302A-17 | Washer            | 1    |
| 18        | 5302A-18 | Top Nut           | 1    |
| 19        | 5302A-19 | O-ring            | 1    |
| 20        | 5302A-20 | Spring Plate      | 1    |
| 21        | 5302A-21 | Spring            | 2    |
| 22        | 5302A-22 | Washer            | 2    |
| 23        | 5302A-23 | Base Of Pump Core | 1    |
| 24        | 5302A-24 | Dust Ring         | 1    |
| 25        | 5302A-25 | O-ring            | 1    |
| 26        | 5302A-26 | Nylon Washer      | 1    |
| 27        | 5302A-27 | Pump Core         | 1    |
| 28        | 5302A-28 | Pin               | 3    |
| 29        | 5302A-29 | R-pin             | 1    |
| 30        | 5302A-30 | Connector         | 1    |

| Index No. | Part No. | Description    | Q'ty |
|-----------|----------|----------------|------|
| 31        | 5302A-31 | HANDLE BRACKET | 1    |
| 32        | 5302A-32 | BALL           | 1    |
| 33        | 5302A-33 | BASE FOR BALL  | 1    |
| 34        | 5302A-34 | SPRING         | 1    |
| 35        | 5302A-35 | SCREW          | 1    |
| 36        | 5302A-36 | O-RING         | 1    |
| 37        | 5302A-37 | SCREW          | 1    |
| 38        | 5302A-38 | PLASTIC CAP    | 1    |
| 39        | 5302A-39 | AIR PUMP       | 1    |
| 40        | 5302A-40 | AIR INLET HOSE | 1    |
| 41        | 5302A-41 | ноок           | 1    |
| 42        | 5302A-42 | LEVER          | 1    |
| 43        | 5302A-43 | AIR VALVE CAP  | 1    |
| 44        | 5302A-44 | O-RING         | 1    |
| 45        | 5302A-45 | O-RING         | 1    |
| 46        | 5302A-46 | O-RING         | 1    |
| 47        | 5302A-47 | O-RING         | 1    |
| 48        | 5302A-48 | AIR VALVE CORE | 1    |
| 49        | 5302A-49 | SPRING         | 1    |
| 50        | 5302A-50 | NUT            | 1    |
| 51        | 5302A-51 | SCREW          | 1    |
| 52        | 5302A-52 | VALVE BODY     | 1    |
| 53        | 5302A-53 | HOSE CONNECTOR | 1    |
| 54        | 5302A-54 | HANDLE         | 1    |
| 55        | 5302A-55 | FILTER         | 1    |
| 56        | 5302A-56 | ROTARY JOINT   | 1    |
| 57        | 5302A-57 | COTTER-PIN     | 2    |
| 58        | 5302A-58 | HANDLE         | 1    |