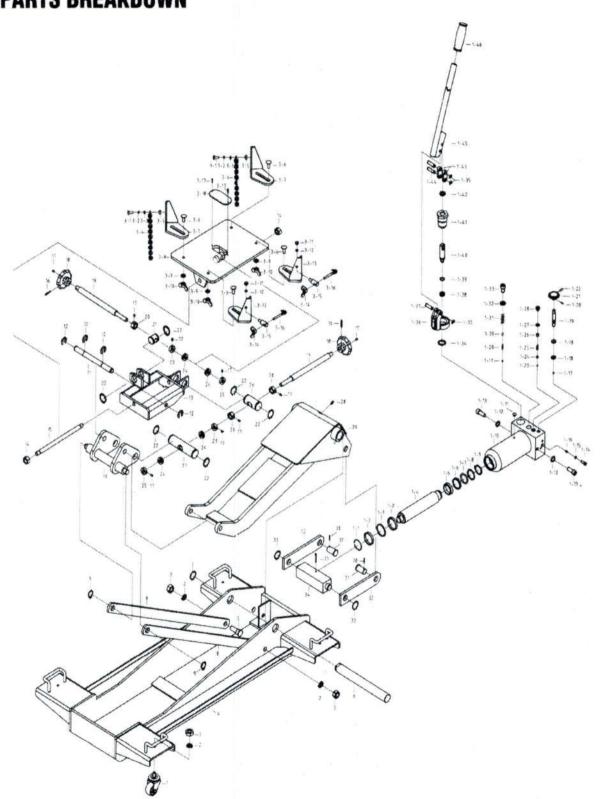

## **PARTS BREAKDOWN**

#### Parts List

| Index | Part No.    | Description       | Qty |
|-------|-------------|-------------------|-----|
| 1     | 1500EX-1    | Caster Ass'y      | 4   |
| 2     | 1500EX-2    | Washer            | 6   |
| 3     | 1500EX-3    | Nut               | 6   |
| 4     | 1500EX-4    | Frame Board Ass'y | 1   |
| 5     | 1500EX-5    | Bolt              | 2   |
| 6     | 1500EX-6    | Shaft             | 1   |
| 7     | 1500EX-7    | Washer            | 1   |
| 8     | 1500EX-8    | Rod Link          | 2   |
| 9     | 1500EX-9    | Washer            | 2   |
| 12    | 1500EX-10   | Saddle Seat       | 1   |
| 11    | 1500EX-11   | Shaft             | 1   |
| 12    | 1500EX-12   | Washer            | 4   |
| 13    | 1500EX-13   | Bracket           | 1   |
| 14    | 1500EX-14   | Nut               | 2   |
| 15    | 1500EX-15   | Shaft             | 1   |
| 16    | 1500EX-16   | Pin               | 2   |
| 17    | 1500EX-17   | Bolt              | 9   |
| 18    | 1500EX-18   | Handwheel         | 2   |
| 19    | 1500EX-19   | Screw             | 2   |
| 20    | 1500EX-20   | Nut               | 3   |
| 21    | 1500EX-21   | Shaft             | 1   |
| 22    | 1500EX-22   | Washer            | 6   |
| 23    | 1500EX-23   | Nut               | 2   |
| 24    | 1500EX-24   | Bearing           | 4   |
| 25    | 1500EX-25   | Nut               | 2   |
| 26    | 1500EX-26   | Shaft             | 1   |
| 27    | 1500EX-27   | Shaft             | 1   |
| 28    | 1500EX-28   | Grease Fitting    | 1   |
| 29    | 1500EX-29   | Lift Arm Ass'y    | 1   |
| 30    | 1500EX-30   | Pin               | 2   |
| 31    | 1500EX-31   | Shaft             | 2   |
| 32    | 1500EX-32   | Rod Link          | 2   |
| 33    | 1500EX-33   | Washer            | 2   |
| 34    | 1500EX-34   | Rod Link          | 1   |
| 35    | 1500EX-35   | Pin               | 1   |
| 1-1   | 1500EX-1-1  | Washer            | 1   |
| 1-2   | 1500EX-1-2  | Washer            | 2   |
| 1-3   | 1500EX-1-3  | O-Ring            | 1   |
| 1-4   | 1500EX-1-4  | Piston Rod        | 1   |
| 1-5   | 1500EX-1-5  | Piston Ring       | 1   |
| 1-6   | 1500EX-1-6  | Sealing Washer    | 1   |
| 1-7   | 1500EX-1-7  | O-Ring            | 1   |
| 1-8   | 1500EX-1-8  | Washer            | 1   |
| 1-9   | 1500EX-1-9  | Washer            | 1   |
| 1-10  | 1500EX-1-10 | Body              | 1   |
| 1-11  | 1500EX-1-11 | Oil Filter Plug   | 1   |
| 1-12  | 1500EX-1-12 | Washer            | 2   |
| 1-13  | 1500EX-1-13 | Bolt              | 2   |
| 1-14  | 1500EX-1-14 | Bolt              | 1   |

| Index | Part No.                   | Description       | Qty |
|-------|----------------------------|-------------------|-----|
| 1-16  | 1500EX-1-16                | Valve             | 1   |
| 1-17  | 1500EX-1-17                | Steel Ball Ø6     | 2   |
| 1-18  | 1500EX-1-18                | O-Ring            | 2   |
| 1-19  | 1500EX-1-19                | Release Valve Rod | 1   |
| 1-20  | 1500EX-1-20                | Pin               | 1   |
| 1-21  | 1500EX-1-21                | Release Nob       | 1   |
| 1-22  | 1500EX-1-22                | Screw             | 1   |
| 1-23  | 1500EX-1-23                | Steel Ball Ø4     | 1   |
| 1-24  | 1500EX-1-24                | Ball Seat         | 1   |
| 1-25  | 1500EX-1-25                | Spring            | 1   |
| 1-26  | 1500EX-1-26                | Screw             | 1   |
| 1-27  | 1500EX-1-27                | Sealing Washer    | 1   |
| 1-28  | 1500EX-1-28                | Screw             | 1   |
| 1-29  | 1500EX-1-29                | Spring            | 1   |
| 1-30  | 1500EX-1-30                | Steel Ball Ø9     | 1   |
| 1-31  | 1500EX-1-31                | Spring            | 1   |
| 1-32  | 1500EX-1-32                | Copper Washer     | 1   |
| 1-33  | 1500EX-1-33                | Screw             | 1   |
| 1-34  | 1500EX-1-34                | Copper Washer     | 1   |
| 1-35  | 1500EX-1-35                | Washer            | 3   |
| 1-36  | 1500EX-1-36                | Bracket           | 1   |
| 1-37  | 1500EX-1-37                | Pin               | 1   |
| 1-38  | 1500EX-1-38                | Y-Ring            | 1   |
| 1-39  | 1500EX-1-39                | O-Ring            | 1   |
| 1-40  | 1500EX-1-40                | Cylinder Pump     | 1   |
| 1-41  | 1500EX-1-41                | Pump Cylinder     | 1   |
| 1-42  | 1500EX-1-42                | Dustproof Plug    | 1   |
| 1-43  | 1500EX-1-43                | Washer            | 2   |
| 1-44  | 1500EX-1-44                | Pin               | 2   |
| 1-45  | 1500EX-1-45                | Handle            | 1   |
| 1-46  | 1500EX-1-46                | Handle Sleeve     | 1   |
| 3-1   | 1500EX-3-1                 | Bolt              | 2   |
| 3-2   | 1500EX-3-2                 | Washer            | 2   |
| 3-3   | 1500EX-3-3                 | Washer            | 2   |
| 3-4   | 1500EX-3-4                 | Chain             | 2   |
| 3-5   | 1500EX-3-5                 | Nut               | 2   |
| 3-6   | 1500EX-3-6                 | Bolt              | 4   |
| 3-7   | 1500EX-3-7                 | Bracket           | 2   |
| 3-8   | 1500EX-3-8                 | Bracket           | 1   |
| 3-9   | 1500EX-3-9                 | Washer            | 4   |
| 3-10  | 1500EX-3-10                | Nut               | 4   |
| 3-11  | 1500EX-3-11                | Nut<br>Washer     | 2   |
| 3-12  | 1500EX-3-12                | The second second |     |
| 3-13  | 1500EX-3-13<br>1500EX-3-14 | Bracket<br>Nut    | 2   |
| 3-14  | 1500EX-3-14<br>1500EX-3-15 | Bolt              | 2   |
| 3-15  | 1500EX-3-15                | Hook              | 2   |
| 3-16  | 1500EX-3-16                | Bolt              | 2   |
| 3-17  | 1500EX-3-17<br>1500EX-3-18 | Board             | 1   |
| 0 10  | .500=/10-10                | D S AI W          |     |