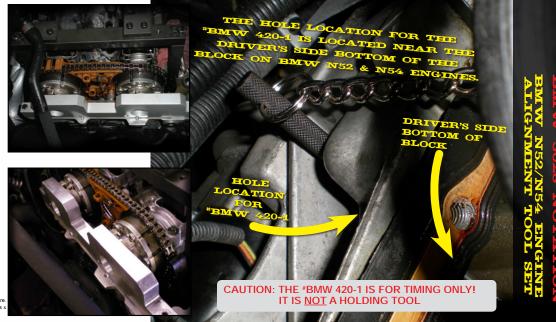

The attachments of the *\*BMW 420* are currently in place to fit the N-Series, 6-cylinder non-turbo motors. *\*BMW 3028* is applicable to N-Series, 6-cylinder twin turbo & non-turbo motors.