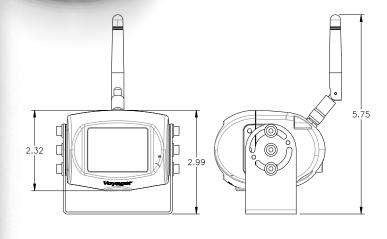

## Digital Wireless Camera and Receiver System WVRXCAMI

*ager* 

| Specifications              | CAMERA                | RECEIVER         |
|-----------------------------|-----------------------|------------------|
| Power System                | 12VDC                 | 12VDC            |
| Operating Voltage Range     | 10 ~14V               | 10 ~ 16V         |
| Power Consumption (MAX)     | 300mA                 | 150mA            |
| Operating Temperature Range | -4°F to 149°F         | -4°F to 149°F    |
| Storage Temperature Range   | -40°F to 185°F        | -40°F to 185°F   |
| Operating Relative Humidity | 100%                  | 95%              |
| Waterproof Rating           | IPX6                  | NA               |
| Overall Dimensions          | 5.8" x 3"x 3.3"       | 3.3" x 5" x 1.2" |
| Product Weight (unpackaged) | 13 oz                 | 9 oz             |
| Video Output Signal Format  | NTSC                  | NTSC             |
| Video Signal Level          | 1.0V p-p ; 75Ω        | 1.0V p-p ; 75Ω   |
| Audio                       | Microphone            | NA               |
| Sensor                      | 1/3" CMOS             | NA               |
| Sensitivity                 | 0 Lux                 | NA               |
| Image Orientation           | Mirror (Reversed)     | NA               |
| Resolution                  | 420 Lines             | NA               |
| View Angles                 | 117°(D) 93°(H) 66°(V) | NA               |