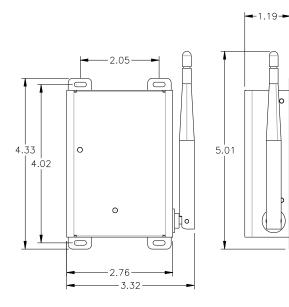

## Digital Wireless Camera and Receiver System WVRXCAMI

*ager* 

| Specifications              | CAMERA                | RECEIVER         |
|-----------------------------|-----------------------|------------------|
| Power System                | 12VDC                 | 12VDC            |
| Operating Voltage Range     | 10 ~14V               | 10 ~ 16V         |
| Power Consumption (MAX)     | 300mA                 | 150mA            |
| Operating Temperature Range | -4°F to 149°F         | -4°F to 149°F    |
| Storage Temperature Range   | -40°F to 185°F        | -40°F to 185°F   |
| Operating Relative Humidity | 100%                  | 95%              |
| Waterproof Rating           | IPX6                  | NA               |
| Overall Dimensions          | 5.8" x 3"x 3.3"       | 3.3" x 5" x 1.2" |
| Product Weight (unpackaged) | 13 oz                 | 9 oz             |
| Video Output Signal Format  | NTSC                  | NTSC             |
| Video Signal Level          | 1.0V p-p ; 75Ω        | 1.0V p-p ; 75Ω   |
| Audio                       | Microphone            | NA               |
| Sensor                      | 1/3" CMOS             | NA               |
| Sensitivity                 | 0 Lux                 | NA               |
| Image Orientation           | Mirror (Reversed)     | NA               |
| Resolution                  | 420 Lines             | NA               |
| View Angles                 | 117°(D) 93°(H) 66°(V) | NA               |