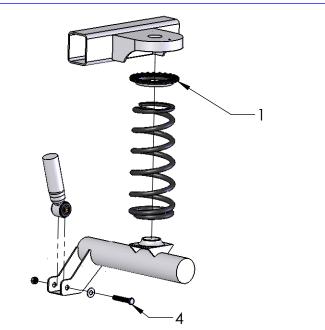

# **Coil Spring Installation**

- 1. Install the upper spring isolator on top of the coil spring.
- 2. Install the rear springs onto the rear axle.
- 3. Using a floor jack, raise the rear axle.
- Install the lower shock absorber retaining nut and bolt to the rear axle. Tighten the lower shock absorber retaining nut and bolt to 95 N-m (70 lb-ft).
- 5. Remove the rear axle support.
- Replace tire and wheel assembly. Tighten wheel hub bolt nuts to 115-142 N-m (85-105 lb-ft).
- 7. Remove all safety stands and lower vehicle.

WARNING: Make sure to tighten all wheel hub bolt nuts to 115-142 Nm (85-105 lb-ft). Failure to heed to this warning could result in serious bodily and vehicular damage.