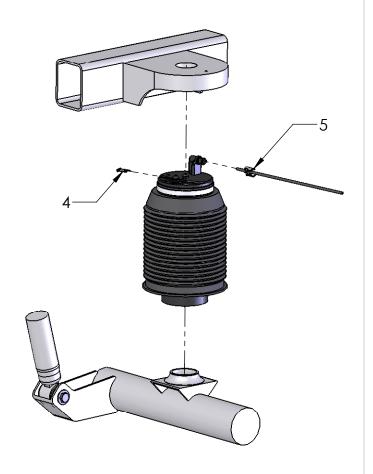

### **Air Spring Removal**

WARNING: The air suspension system is under pressure (up to 10 bar, or 150 lbf/in²). Do not allow dirt or grease to enter the system. Always wear standard protective hand, ear, and eye protection when servicing the air suspension system.

#### Removal

 Raise the vehicle on a hoist or with the proper lifting equipment. Suspension must be at full rebound with no load.

WARNING: Always support the chassis on safety stands. Refer to your vehicle's Owner's Manual for correct lifting instructions.

- 2. Remove both rear tires.
- Deflate both rear air springs, by disconnecting the air lines leading from the valve block assembly to the rear air springs.
- 4. Remove the locking clip from the top side of the rear air spring.
- 5. Disconnect the air line from the air springs.
- 6. Carefully remove air spring from the vehicle.
- 7. Seal off hose to prevent dirt or grease from entering system.
- Remove both lower shock bolts. Allow axle to hang free unsupported. This will give you extra clearance for the coil spring.