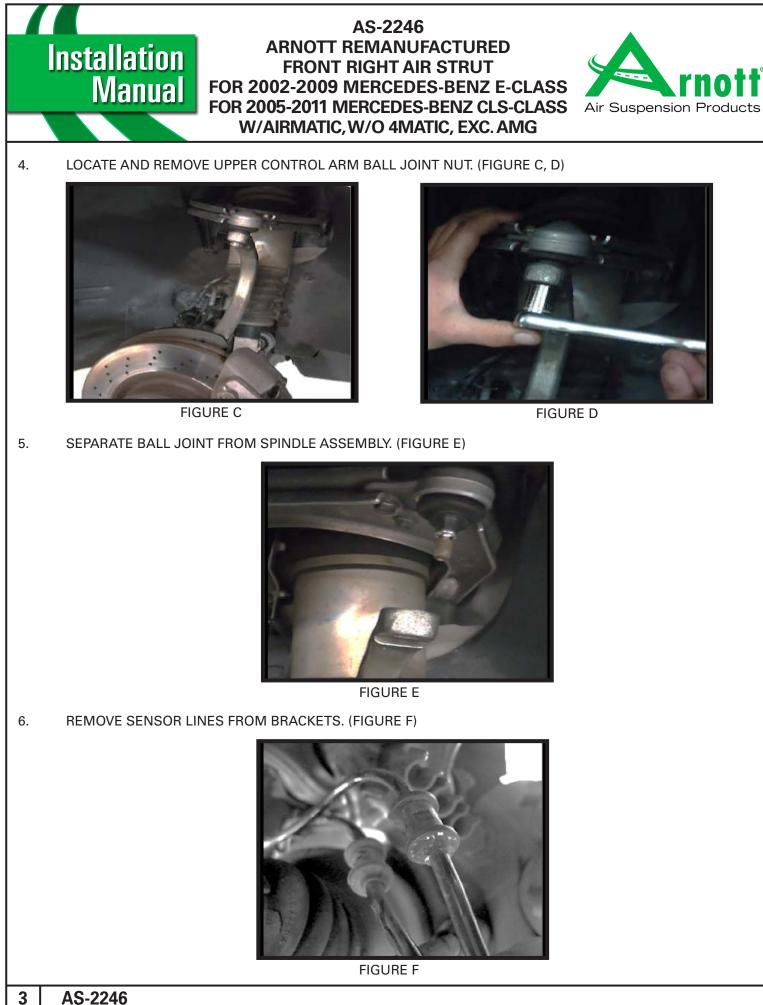

FOR 2005-2011 MERCEDES-BENZ CLS-CLASS
 Air Suspension Product

 W/AIRMATIC, W/O 4MATIC, EXC. AMG
 Air Suspension Product

 Congratulations on your purchase of an Arnott® air suspension product. We at Arnott Incorporated are proud to offer a high quality product at the industry's most competitive pricing. Thank you for your confidence in us

and our product.

AS-2246 ARNOTT REMANUFACTURED

FRONT RIGHT AIR STRUT

FOR 2002-2009 MERCEDES-BENZ E-CLASS

Proper installation is essential to experience and appreciate the benefits of this system. Please take a moment to review these installation instructions before you begin to install these components on your vehicle. The removal and installation of air suspension products should only be performed by a fully qualified, ASE Certified, professional.

#### AS-2246 ARNOTT REMANUFACTURED FRONT RIGHT AIR STRUT FOR 2002-2009 MERCEDES-BENZ E-CLASS FOR 2005-2011 MERCEDES-BENZ CLS-CLASS W/AIRMATIC, W/O 4MATIC, EXC. AMG