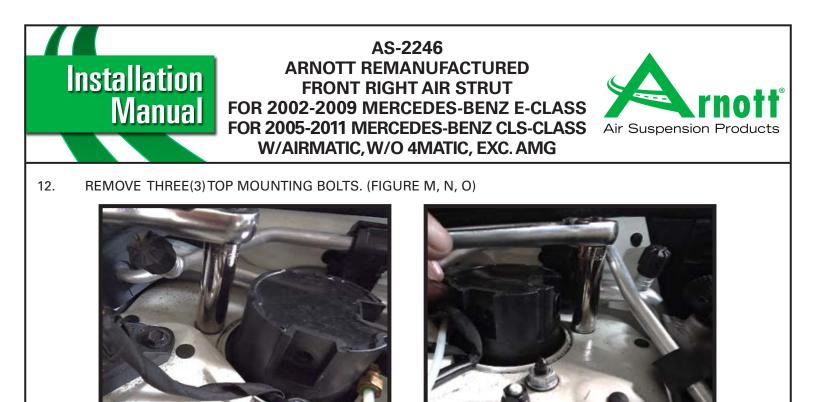

 10.
 DISCONNECT THE AIR LINE FROM THE TOP OF THE STRUT. (FIGURE K)

sts

FIGURE K

11. UNPLUG ELECTRICAL CONNECTOR. (FIGURE L)

FIGURE L

FIGURE M

FIGURE N

FIGURE O