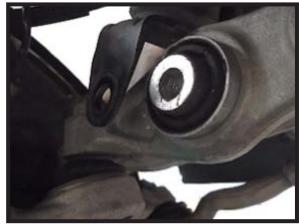

13. REMOVE LOWER SHOCK MOUNTING BOLT. (FIGURE P, Q)

FIGURE P

FIGURE R

REMOVAL COMPLETE.