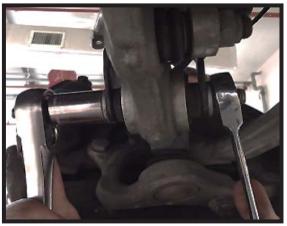

13. REMOVE LOWER SHOCK MOUNTING BOLT. (FIGURE P, Q)

FIGURE P

FIGURE R

REMOVAL COMPLETE.