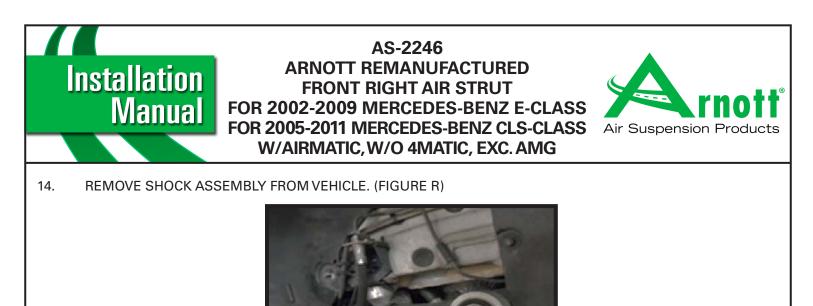

13. REMOVE LOWER SHOCK MOUNTING BOLT. (FIGURE P, Q)

FIGURE P

FIGURE R

REMOVAL COMPLETE.