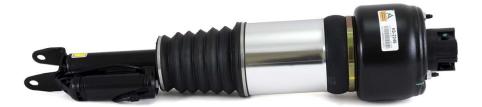

#### **KIT CONTAINS:**

| PARTS LIST |         |     |                                             |
|------------|---------|-----|---------------------------------------------|
|            | P/N     | ΟΤΥ | DESCRIPTION                                 |
|            | 21-6630 | 1   | ARNOTT REMANUFACTURED FRONT RIGHT AIR STRUT |
|            | 21-6930 | 1   | INSTRUCTION PACKET                          |
|            |         |     |                                             |
|            |         |     |                                             |
|            |         |     |                                             |
| 1          | AS-2246 |     |                                             |

#### AS-2246 ARNOTT REMANUFACTURED FRONT RIGHT AIR STRUT FOR 2002-2009 MERCEDES-BENZ E-CLASS FOR 2005-2011 MERCEDES-BENZ CLS-CLASS W/AIRMATIC, W/O 4MATIC, EXC. AMG