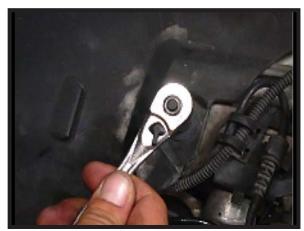

7. REMOVE INNER FENDER WELL SCREWS. (FIGURE G, H)

FIGURE G

**FIGURE H** 

8. LOCATE AND DISCONNECT ELECTRICAL PLUG. (FIGURE I)

9. LOOSEN LOWER SHOCK MOUNTING BOLT. (FIGURE J)

FIGURE J

 Installation Manual
 As-2246 ARNOTT REMANUFACTURED FRONT RIGHT AIR STRUT FOR 2002-2009 MERCEDES-BENZ E-CLASS FOR 2005-2011 MERCEDES-BENZ CLS-CLASS W/AIRMATIC, W/O 4MATIC, EXC. AMG
 Image: Comparison Production