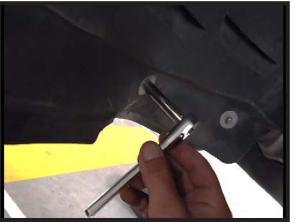

7. REMOVE INNER FENDER WELL SCREWS. (FIGURE G, H)

FIGURE G

**FIGURE H** 

8. LOCATE AND DISCONNECT ELECTRICAL PLUG. (FIGURE I)

9. LOOSEN LOWER SHOCK MOUNTING BOLT. (FIGURE J)

FIGURE J

 Installation Manual
 As-2246 ARNOTT REMANUFACTURED FRONT RIGHT AIR STRUT FOR 2002-2009 MERCEDES-BENZ E-CLASS FOR 2005-2011 MERCEDES-BENZ CLS-CLASS W/AIRMATIC, W/O 4MATIC, EXC. AMG
 Image: Comparison Production