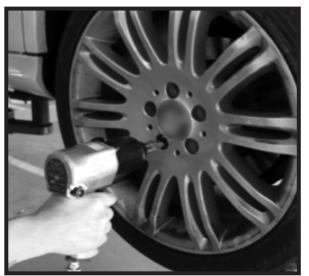

### **AIR STRUT REMOVAL**

- 1. SET STEERING TO STRAIGHT AHEAD.
- 2. RAISE THE VEHICLE.
- 3. REMOVE FRONT WHEEL. (FIGURE A, B)

**FIGURE A** 

FIGURE B

2 AS-2246

AS-2246

AS-2246 ARNOTT REMANUFACTURED FRONT RIGHT AIR STRUT FOR 2002-2009 MERCEDES-BENZ E-CLASS FOR 2005-2011 MERCEDES-BENZ CLS-CLASS W/AIRMATIC, W/O 4MATIC, EXC. AMG