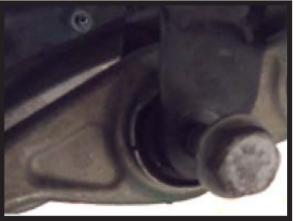

13. REMOVE LOWER SHOCK MOUNTING BOLT. (FIGURE P, Q)

FIGURE P

FIGURE R

REMOVAL COMPLETE.