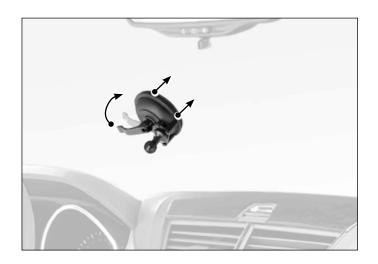

## **Package Contents:**

(1) SPBASE20MM - 90mm Windshield Suction Base with Metal 20mm Ball Head

- Attach mount to windshield and engage suction lock lever.
- Attach 20mm-compatible pedestal (including Arkon Heavy-Duty Series). Losen knob to remove existing base, then tighten knob to secure.