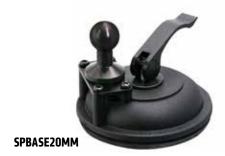

## **Package Contents:**

(1) SPBASE20MM - 90mm Windshield Suction Base with Metal 20mm Ball Head

- Attach mount to windshield and engage suction lock lever.
- Attach 20mm-compatible pedestal (including Arkon Heavy-Duty Series). Losen knob to remove existing base, then tighten knob to secure.