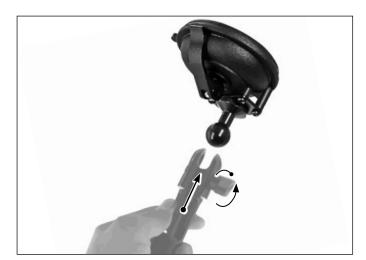

## **Package Contents:**

(1) SPBASE20MM - 90mm Windshield Suction Base with Metal 20mm Ball Head

- Attach mount to windshield and engage suction lock lever.
- Attach 20mm-compatible pedestal (including Arkon Heavy-Duty Series). Losen knob to remove existing base, then tighten knob to secure.