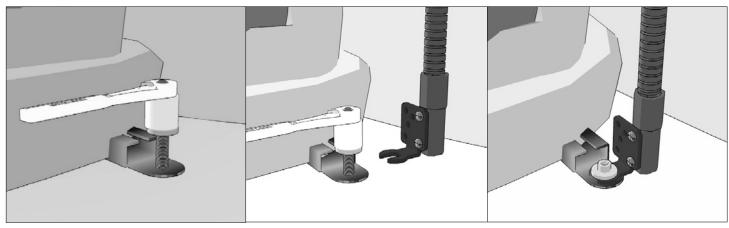

# Passenger Seat Bolt Mounting – Option 1:

Use a socket wrench to loosen the passenger seat track bolt.

**2** Insert the seat track bolt bracket.

## Floor Mounting – Option 2:

Screw the floor bracket to the mount. (Depending on your vehicle, you may need to change the orientation of the bracket.) Attach the floor / console bracket with screws.