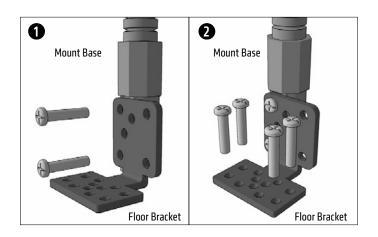

## Floor Mounting – Option 2:

Screw the floor bracket to the mount. (Depending on your vehicle, you may need to change the orientation of the bracket.) Attach the floor / console bracket with screws.