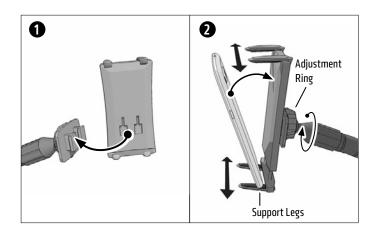

## Using the Slim Grip<sup>®</sup> Ultra<sup>™</sup> Holder

Attach the holder to the pedestal by sliding the Dual T-Tabs into the Dual T-Slots of the pedestal. Insert device by pushing down on the spring loaded support legs. Loosen adjustment ring to change position. Adjust support legs if necessary.