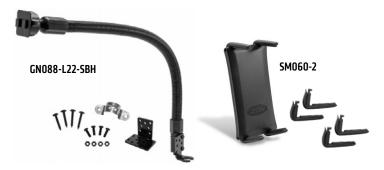

### Package Contents:

(1) GN088-L22-SBH – Flexible Aluminum Seat Rail or Floor Mount (1) SM060-2 – Slim-Grip® Ultra<sup>™</sup>Universal Smartphone and Midsize Tablet Holder

Holder includes 8 support legs (4 long and 4 short) for maximum versatility. For most large smartphones and midsize tablets, the best configuration is 2 short legs on the top of the holder and 2 long legs on the bottom of the holder.