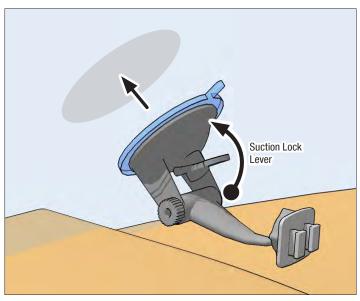

Attach mount to windshield and engage suction lock lever.

Connect holder to mount.

3 Insert device, adjust support legs if necessary.

4 Use included adhesive disk\* for dashboard mounting.

**Safety Precautions**Arkon is not responsible for any damages caused to your vehicle, your device, or yourself due to the installation or use of this mount.