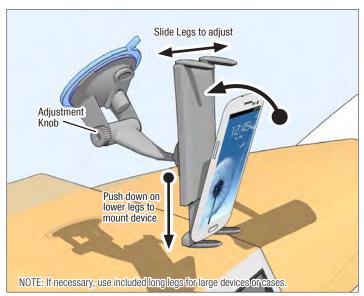

Attach mount to windshield and engage suction lock lever.

Connect holder to mount.

3 Insert device, adjust support legs if necessary.

4 Use included adhesive disk\* for dashboard mounting.

**Safety Precautions**Arkon is not responsible for any damages caused to your vehicle, your device, or yourself due to the installation or use of this mount.