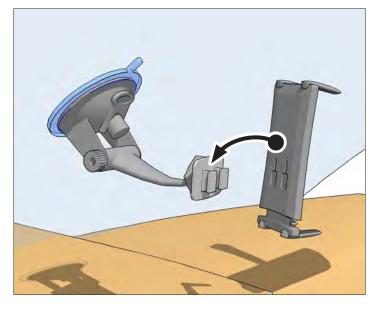

Attach mount to windshield and engage suction lock lever.

Connect holder to mount.

3 Insert device, adjust support legs if necessary.

4 Use included adhesive disk\* for dashboard mounting.

**Safety Precautions**Arkon is not responsible for any damages caused to your vehicle, your device, or yourself due to the installation or use of this mount.