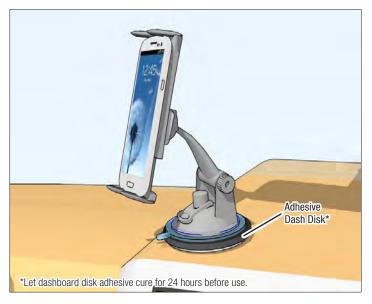

Attach mount to windshield and engage suction lock lever.

Connect holder to mount.

3 Insert device, adjust support legs if necessary.

4 Use included adhesive disk\* for dashboard mounting.

**Safety Precautions**Arkon is not responsible for any damages caused to your vehicle, your device, or yourself due to the installation or use of this mount.