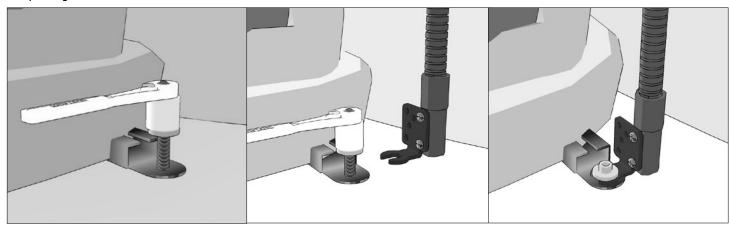

## Passenger Seat Bolt Mounting – Option 1:

Use a socket wrench to loosen the passenger seat track bolt.

**2** Insert the seat track bolt bracket.

## Floor Mounting – Option 2:

Screw the floor bracket to the mount. (Depending on your vehicle, you may need to change the orientation of the bracket.) Attach the floor / console bracket with screws.