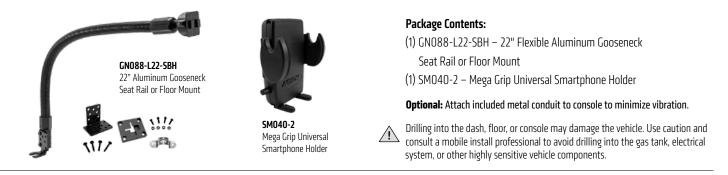

## Passenger Seat Bolt Mounting – Option 1:

Use a socket wrench to loosen the passenger seat track bolt.

**2** Insert the seat track bolt bracket.