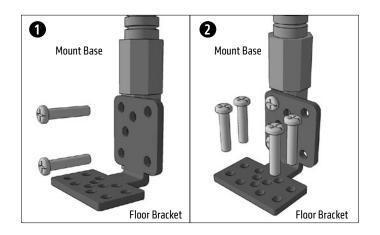

## Floor Mounting – Option 2:

Screw the floor bracket to the mount. (Depending on your vehicle, you may need to change the orientation of the bracket.) Attach the floor / console bracket with screws.