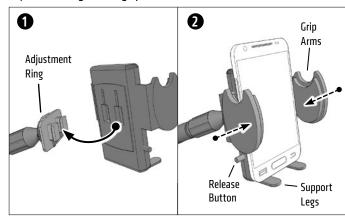

# Using the Mega Grip Holder

Attach the Mega Grip holder to the pedestal head by inserting the Dual T-Tabs into the Dual T-Slots on the back of the holder. Insert phone (not included) on the support legs and squeeze the side grip arms until firmly holding the device. Push the release button to remove the device. Loosen adjustment ring to change position if needed.