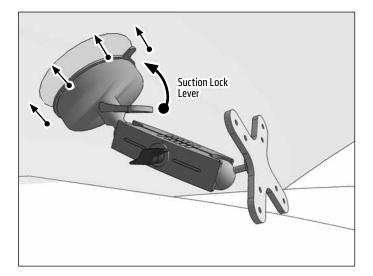

## **Package Contents:**

- (1) RM0802T Robust Windshield Suction Mounting Pedestal
- (1) AP25MMVESA 25mm Ball to VESA 75 / VESA 100 Mounting Pattern

RM0802T AP25MMVESA

• Remove the Dual-T head and attach AP25MMVESA adapter to the mount shaft as shown by loosening knob. Tighten to secure.



3 Attach any VESA 75/VESA 100 compatible device or holder (not included, sold separately) to the VESA plate. Loosen adjustment knob to adjust angle of pedestal and position of VESA plate. Tighten to secure.



**2** Attach pedestal to windshield, engage suction lock.





## Safety Precautions

Do not install Arkon products over an air bag cover or within the air bag deployment zone. Arkon Resources, Inc. assumes no responsibility of liability for injury or death as a result of car crashes and / or air bag deployment.

Arkon is not responsible for any damages caused to your vehicle, your device, or yourself due to the installation or use of this mount.



The Mobile Mounting Specialists™