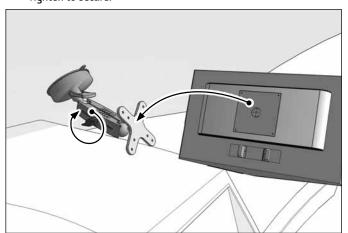

## **Package Contents:**

- (1) RM0802T Robust Windshield Suction Mounting Pedestal
- (1) AP25MMVESA 25mm Ball to VESA 75 / VESA 100 Mounting Pattern

RM0802T AP25MMVESA

• Remove the Dual-T head and attach AP25MMVESA adapter to the mount shaft as shown by loosening knob. Tighten to secure.



3 Attach any VESA 75/VESA 100 compatible device or holder (not included, sold separately) to the VESA plate. Loosen adjustment knob to adjust angle of pedestal and position of VESA plate. Tighten to secure.



**2** Attach pedestal to windshield, engage suction lock.





## Safety Precautions

Do not install Arkon products over an air bag cover or within the air bag deployment zone. Arkon Resources, Inc. assumes no responsibility of liability for injury or death as a result of car crashes and / or air bag deployment.

Arkon is not responsible for any damages caused to your vehicle, your device, or yourself due to the installation or use of this mount.



The Mobile Mounting Specialists™