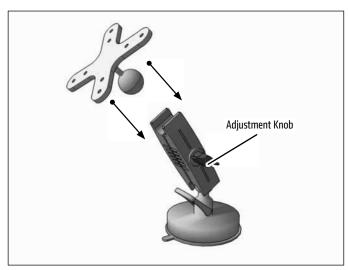

## **Package Contents:**

- (1) RM0802T Robust Windshield Suction Mounting Pedestal
- (1) AP25MMVESA 25mm Ball to VESA 75 / VESA 100 Mounting Pattern

RM0802T AP25MMVESA

• Remove the Dual-T head and attach AP25MMVESA adapter to the mount shaft as shown by loosening knob. Tighten to secure.