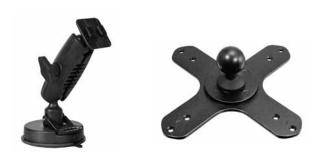

## **Package Contents:**

- (1) RM0802T Robust Windshield Suction Mounting Pedestal
- (1) AP25MMVESA 25mm Ball to VESA 75 / VESA 100 Mounting Pattern

RM0802T AP25MMVESA

• Remove the Dual-T head and attach AP25MMVESA adapter to the mount shaft as shown by loosening knob. Tighten to secure.