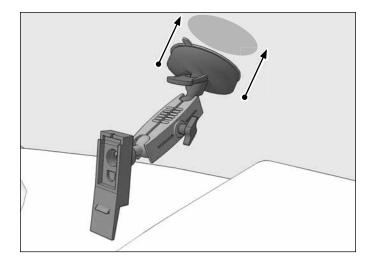

3 Insert Garmin Alpha or Astro device (not included) into the mounting bracket. Adjust device position by rotating on mount swivel ball.

Attach pedestal to windshield, engage suction lock lever.

**OPTIONAL:** Mount to dashboard using adhesive mounting disk. Allow disk to cure for 24 hours prior to use.