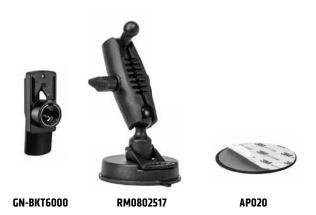

## **Package Contents:**

- (1) GN-BKT6000 Replacement Bracket Holder for Garmin® Alpha and Astro GPS
- (1) RM0802517 Robust Suction Mounting Pedestal with 17mm Head
- (1) APO20 Adhesive Dashboard Mounting Disk