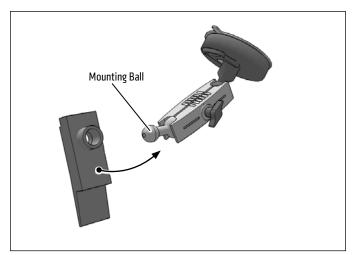

## **Device Compatibility:**

Compatible with Garmin® Alpha 100 and Garmin® Astro 430 and 320 handheld models.

The Garmin brand name is a trademark or registered trademark of Garmin International.

• Attach bracket to pedestal by snapping it firmly onto the mounting ball.