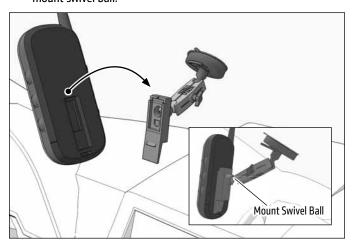

3 Insert Garmin Alpha or Astro device (not included) into the mounting bracket. Adjust device position by rotating on mount swivel ball.

Attach pedestal to windshield, engage suction lock lever.

**OPTIONAL:** Mount to dashboard using adhesive mounting disk. Allow disk to cure for 24 hours prior to use.