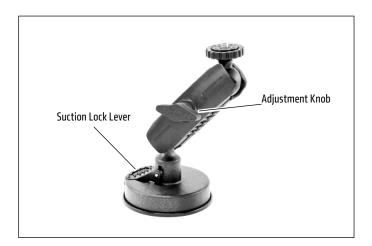

## **Device Compatibility:**

Fits any small or medium sized 1/4"-20 pattern compatible camera.

1 Loosen adjustment knob to adjust ball adapter. Retighten knob and set mount at desired angle.

2 To attach mount to windshield, push down on mount and engage the suction lock lever.