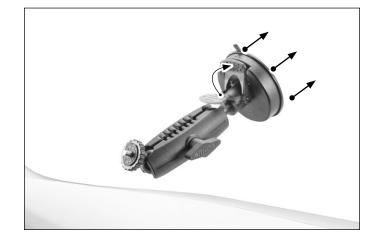

## **Device Compatibility:**

Fits any small or medium sized 1/4"-20 pattern compatible camera.

1 Loosen adjustment knob to adjust ball adapter. Retighten knob and set mount at desired angle.

2 To attach mount to windshield, push down on mount and engage the suction lock lever.