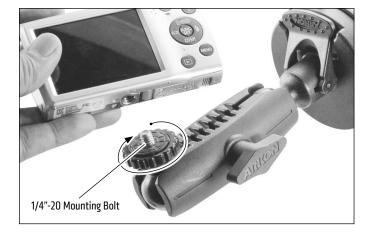

**3** Attach camera (not included, sold separately) by screwing the camera onto the 1/4"-20 mounting bolt.