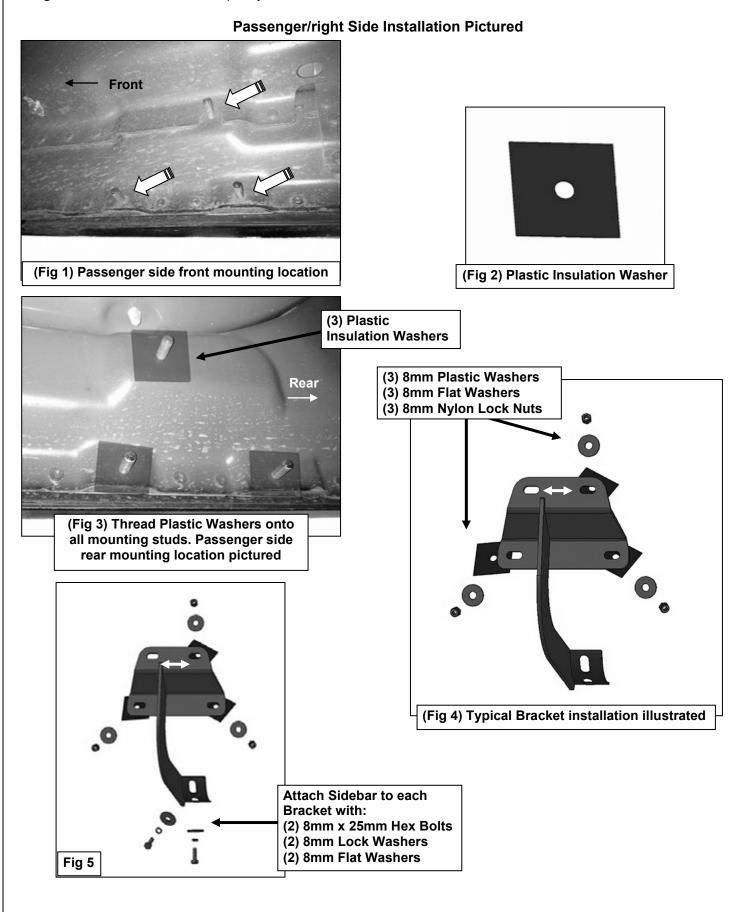

# REMOVE CONTENTS FROM BOX. VERIFY ALL PARTS ARE PRESENT. READ INSTRUCTIONS CAREFULLY BEFORE STARTING INSTALLATION. ASSISTANCE IS RECOMMENDED.

- 1. Start the installation under the passenger side of the vehicle. Locate the front factory running board mounting location along the inner side of the body, (Figure 1).
- Slide (1) Plastic Washer over each factory mounting stud in the body panel, (Figures 2 & 3).
  IMPORTANT: The Plastic Washers are designed to prevent corrosion between the aluminum body panel and the steel mounting brackets. Do not install the Brackets without the Plastic Washers.
- Select (1) Mounting Bracket. NOTE: All (6) Brackets are universal and will fit left or right side. Attach the Mounting Bracket to the (3) factory studs with (3) 8mm Flat Washers and (3) 8mm Nylon Lock Nuts, (Figure 4). Snug but do not fully tighten the hardware.
- 4. Repeat Steps 1—3 to install the (2) remaining center and rear passenger side Brackets.
- Select the passenger/right Sidebar. Carefully position the Sidebar onto the (3) Mounting Brackets. IMPORTANT: Do not slide, (front to back or rotate), the Sidebar on the Brackets or damage to the finish on the Sidebar may result. Attach the Sidebar to the Mounting Brackets with (6) 8mm x 25mm Hex Bolts, (6) 8mm Lock Washers and (6) 8mm Flat Washers, (Figure 5). Do not tighten hardware.
- 6. Level and adjust the Sidebar and tighten all hardware.
- 7. Repeat **Steps 1—6** to install the driver/left Sidebar.
- 8. Do periodic inspections to the installation to make sure that all hardware is secure and tight.