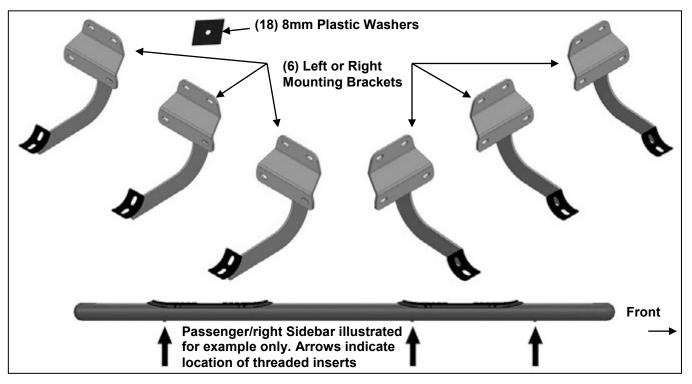

## PARTS LIST:

| 1  | Driver/left Sidebar                      | 12 | 8-1.25mm x 25mm Hex Bolts   |
|----|------------------------------------------|----|-----------------------------|
| 1  | Passenger/right Sidebar                  | 30 | 8mm x 22mm OD x 2mm Washers |
| 6  | Sidebar Brackets (use for left or right) | 12 | 8mm Lock Washers            |
| 18 | 8mm Plastic Washers                      | 18 | 8-1.25mm Nylon Lock Nuts    |

# REMOVE CONTENTS FROM BOX. VERIFY ALL PARTS ARE PRESENT. READ INSTRUCTIONS CAREFULLY BEFORE STARTING INSTALLATION. ASSISTANCE IS RECOMMENDED.

- 1. Start the installation under the passenger side of the vehicle. Locate the front factory running board mounting location along the inner side of the body, (Figure 1).
- Slide (1) Plastic Washer over each factory mounting stud in the body panel, (Figures 2 & 3).
  IMPORTANT: The Plastic Washers are designed to prevent corrosion between the aluminum body panel and the steel mounting brackets. Do not install the Brackets without the Plastic Washers.
- Select (1) Mounting Bracket. NOTE: All (6) Brackets are universal and will fit left or right side. Attach the Mounting Bracket to the (3) factory studs with (3) 8mm Flat Washers and (3) 8mm Nylon Lock Nuts, (Figure 4). Snug but do not fully tighten the hardware.
- 4. Repeat Steps 1—3 to install the (2) remaining center and rear passenger side Brackets.
- Select the passenger/right Sidebar. Carefully position the Sidebar onto the (3) Mounting Brackets. IMPORTANT: Do not slide, (front to back or rotate), the Sidebar on the Brackets or damage to the finish on the Sidebar may result. Attach the Sidebar to the Mounting Brackets with (6) 8mm x 25mm Hex Bolts, (6) 8mm Lock Washers and (6) 8mm Flat Washers, (Figure 5). Do not tighten hardware.
- 6. Level and adjust the Sidebar and tighten all hardware.
- 7. Repeat **Steps 1—6** to install the driver/left Sidebar.
- 8. Do periodic inspections to the installation to make sure that all hardware is secure and tight.