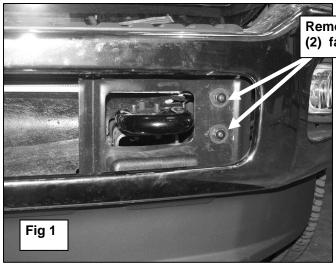

## PROCEDURE:

- 1. REMOVE CONTENTS FROM BOX. VERIFY ALL PARTS ARE PRESENT. READ INSTRUCTIONS CAREFULLY BEFORE STARTING INSTALLATION. ASSISTANCE IS RECOMMENDED.
- 2. NOTE: It may be necessary to remove/relocate front license plate and license plate bracket. It is not required, but strongly recommended. If local/state law requires a license plate, license plate relocation kit is available.
- 3. Start installation at the driver side, front of the vehicle. Remove the (2) driver side bumper mount bolts, (Figure 1). WARNING! Do not loosen or remove passenger and driver side bumper mounting bolts at the same time or bumper will move out of alignment or may fall off of the vehicle. Only remove the bumper bolts from one side and install one Mounting Bracket at a time.
- 4. Place Mounting Bracket onto vehicle and line up the (2) slots with the (2) holes for the bumper bolts. NOTE: Leave about 1/8" clearance between the Mounting Bracket and the bumper. Secure the Mounting Bracket to the vehicle using the factory bumper bolts, (Figure 2). Fully tighten these bolts at this time.
- 5. Once the driver side Mounting Bracket is fully tightened, repeat Steps 3 4 for passenger side Mounting Bracket installation.
- With assistance, position the Bull Bar onto the outside of the Mounting Brackets. NOTE: Move Mounting Brackets in or out as required to line up with the mounting tabs on the Bull Bar. Attach the Bull Bar to the Mounting Brackets using the included (4) 10mm x 30mm Hex Bolts, (8) 10mm Flat Washers and (4) 10mm Nylon Lock Nuts, (Figure 2). Snug but do not tighten hardware at this time.
- 7. Level and adjust the Bull Bar as desired and tighten all hardware at this time.
- 8. Do periodic inspections to the installation to make sure that all hardware is secure and tight.

## **Driver Side Installation Pictured**

Remove these (2) factory hex bolts

> **WARNING!** Do not loosen or remove passenger and driver side bumper mounting bolts at the same time or bumper will move out of alignment or may fall off of the vehicle. Only remove the bumper bolts from one side and install one Mounting Bracket at a time.