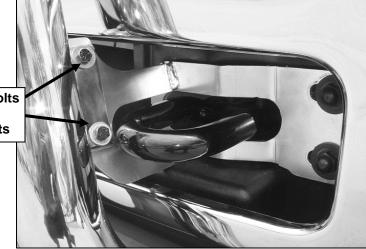

## PROCEDURE:

- 1. REMOVE CONTENTS FROM BOX. VERIFY ALL PARTS ARE PRESENT. READ INSTRUCTIONS CAREFULLY BEFORE STARTING INSTALLATION. ASSISTANCE IS RECOMMENDED.
- 2. NOTE: It may be necessary to remove/relocate front license plate and license plate bracket. It is not required, but strongly recommended. If local/state law requires a license plate, license plate relocation kit is available.
- 3. Start installation at the driver side, front of the vehicle. Remove the (2) driver side bumper mount bolts, (Figure 1). WARNING! Do not loosen or remove passenger and driver side bumper mounting bolts at the same time or bumper will move out of alignment or may fall off of the vehicle. Only remove the bumper bolts from one side and install one Mounting Bracket at a time.
- 4. Place Mounting Bracket onto vehicle and line up the (2) slots with the (2) holes for the bumper bolts. NOTE: Leave about 1/8" clearance between the Mounting Bracket and the bumper. Secure the Mounting Bracket to the vehicle using the factory bumper bolts, (Figure 2). Fully tighten these bolts at this time.
- 5. Once the driver side Mounting Bracket is fully tightened, repeat Steps 3 4 for passenger side Mounting Bracket installation.
- With assistance, position the Bull Bar onto the outside of the Mounting Brackets. NOTE: Move Mounting Brackets in or out as required to line up with the mounting tabs on the Bull Bar. Attach the Bull Bar to the Mounting Brackets using the included (4) 10mm x 30mm Hex Bolts, (8) 10mm Flat Washers and (4) 10mm Nylon Lock Nuts, (Figure 2). Snug but do not tighten hardware at this time.
- 7. Level and adjust the Bull Bar as desired and tighten all hardware at this time.
- 8. Do periodic inspections to the installation to make sure that all hardware is secure and tight.

10mm x 30mm Hex Bolts 10mm Flat Washers 10mm Nylon Lock Nuts