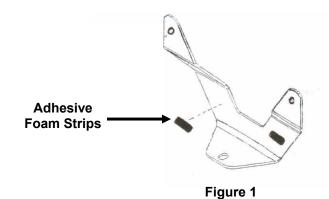

## **PROCEDURE:**

- 1. REMOVE CONTENTS FROM BOX. VERIFY ALL PARTS ARE PRESENT. READ INSTRUCTIONS CAREFULLY BEFORE STARTING INSTALLATION.
- 2. Attach two Adhesive Foam Strips on the Relocation Bracket as shown in Figure 1.
- 3. Remove center skid plate bolt from Bull Bar. Position Relocation Bracket against cross tube and on top of skid plate. Attach Relocation Bracket to bull bar using the skid plate bolt removed in this step (Figure 2). Tighten at this time
- 4. Attach license plate to Relocation Bracket using the included (2) 6mm x 20mm Screws. Tighten at this time