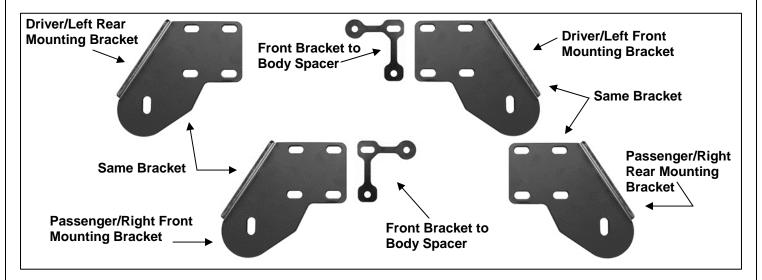

#### **PARTS LIST:**

| 1 | Passenger Sidebar                                       | 4  | 1/2 x 1-1/2" OD x 1/8" Flat Washers |
|---|---------------------------------------------------------|----|-------------------------------------|
| 1 | Driver Sidebar                                          | 6  | 10mm Clip Nuts                      |
| 2 | Driver Side Front/Passenger Side Rear Mounting Brackets | 14 | 10-1.50mm x 40mm Hex Head Bolts     |
| 2 | Driver Side Rear/Passenger Side Front Mounting Brackets | 22 | 10mm x 27mm OD x 3mm Flat Washers   |
| 2 | Front Bracket Spacers                                   | 14 | 10mm Lock Washers                   |
| 4 | 1/2" x 2" Hex Bolts                                     | 8  | 10mm Hex Nuts                       |
| 4 | 1/2" Lock Washers                                       |    |                                     |