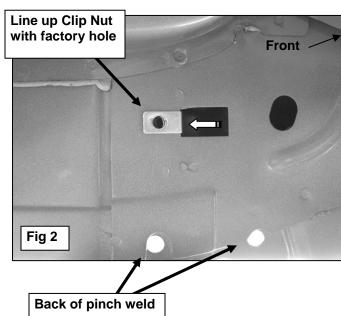

#### PROCEDURE:

- 1. REMOVE CONTENTS FROM BOX. VERIFY ALL PARTS ARE PRESENT. READ INSTRUCTIONS CAREFULLY BEFORE STARTING INSTALLATION. ASSISTANCE IS RECOMMENDED.
- 2. Starting on the driver side-front of the vehicle, locate the front set of factory holes in the body panel and the (2) holes in the pinch weld under the front of the front door, (Figures 1 & 2). Insert (1) 10mm Clip Nut into the rectangular opening and line up the threaded hole in the Clip with the round hole next to the opening. NOTE: Threaded nut must go towards the inside of the body panel, (Figures 1 & 2).
- 3. Next, select (1) Front Bracket Spacer and (1) Driver Side Front Bracket. Line up the (2) holes in the Spacer with the Clip Nut and (1) hole in the pinch weld, (Figures 3 & 4). Insert (1) 10mm x 40mm Hex Bolt, (1) 10mm Lock Washer and (1) 10mm Flat Washer through the top hole in the Bracket, the Spacer and into the Clip Nut, (Figure 5). Leave hardware loose. Bolt the bottom of the Bracket to the pinch weld and Spacer with the included (2) 10mm x 40mm Hex Bolts, (2) 10mm Lock Washers, (4) 10mm Flat Washers and (2) 10mm Hex Nuts, (Figure 5). NOTE: Insert Hex Bolts in from the outside, through the pinch weld and then the Bracket.
- 4. Move to the last mounting location at the rear of the cab. Repeat **Steps 2 3** for Rear Mounting Bracket installation, **(Figures 6 & 7)**. **NOTE**: Each rear mounting location is made up of a rectangular hole with a round hole on each side and two holes through pinch weld, **(Figure 7)**.
- 5. With assistance, carefully place the Sidebar into position and attach it to the Mounting Brackets using the included (2) 1/2" x 2" Hex Bolts, (2) 1/2" Lock Washers and (2) 1/2" Flat Washers, (Figures 5 & 8).
- **6.** Level and align the Sidebar with the side of the vehicle then tighten all hardware.
- 7. Repeat Steps 2 6 for passenger side Mounting Bracket and Sidebar installation.