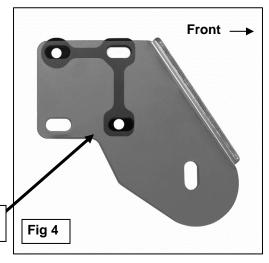

#### PROCEDURE:

- 1. REMOVE CONTENTS FROM BOX. VERIFY ALL PARTS ARE PRESENT. READ INSTRUCTIONS CAREFULLY BEFORE STARTING INSTALLATION. ASSISTANCE IS RECOMMENDED.
- 2. Starting on the driver side-front of the vehicle, locate the front set of factory holes in the body panel and the (2) holes in the pinch weld under the front of the front door, (Figures 1 & 2). Insert (1) 10mm Clip Nut into the rectangular opening and line up the threaded hole in the Clip with the round hole next to the opening. NOTE: Threaded nut must go towards the inside of the body panel, (Figures 1 & 2).
- 3. Next, select (1) Front Bracket Spacer and (1) Driver Side Front Bracket. Line up the (2) holes in the Spacer with the Clip Nut and (1) hole in the pinch weld, (Figures 3 & 4). Insert (1) 10mm x 40mm Hex Bolt, (1) 10mm Lock Washer and (1) 10mm Flat Washer through the top hole in the Bracket, the Spacer and into the Clip Nut, (Figure 5). Leave hardware loose. Bolt the bottom of the Bracket to the pinch weld and Spacer with the included (2) 10mm x 40mm Hex Bolts, (2) 10mm Lock Washers, (4) 10mm Flat Washers and (2) 10mm Hex Nuts, (Figure 5). NOTE: Insert Hex Bolts in from the outside, through the pinch weld and then the Bracket.
- 4. Move to the last mounting location at the rear of the cab. Repeat **Steps 2 3** for Rear Mounting Bracket installation, **(Figures 6 & 7)**. **NOTE**: Each rear mounting location is made up of a rectangular hole with a round hole on each side and two holes through pinch weld, **(Figure 7)**.
- 5. With assistance, carefully place the Sidebar into position and attach it to the Mounting Brackets using the included (2) 1/2" x 2" Hex Bolts, (2) 1/2" Lock Washers and (2) 1/2" Flat Washers, (Figures 5 & 8).
- **6.** Level and align the Sidebar with the side of the vehicle then tighten all hardware.
- 7. Repeat Steps 2 6 for passenger side Mounting Bracket and Sidebar installation.