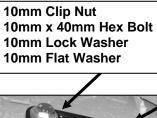

#### PROCEDURE:

- 1. REMOVE CONTENTS FROM BOX. VERIFY ALL PARTS ARE PRESENT. READ INSTRUCTIONS CAREFULLY BEFORE STARTING INSTALLATION. ASSISTANCE IS RECOMMENDED.
- 2. Starting on the driver side-front of the vehicle, locate the front set of factory holes in the body panel and the (2) holes in the pinch weld under the front of the front door, (Figures 1 & 2). Insert (1) 10mm Clip Nut into the rectangular opening and line up the threaded hole in the Clip with the round hole next to the opening. NOTE: Threaded nut must go towards the inside of the body panel, (Figures 1 & 2).
- 3. Next, select (1) Front Bracket Spacer and (1) Driver Side Front Bracket. Line up the (2) holes in the Spacer with the Clip Nut and (1) hole in the pinch weld, (Figures 3 & 4). Insert (1) 10mm x 40mm Hex Bolt, (1) 10mm Lock Washer and (1) 10mm Flat Washer through the top hole in the Bracket, the Spacer and into the Clip Nut, (Figure 5). Leave hardware loose. Bolt the bottom of the Bracket to the pinch weld and Spacer with the included (2) 10mm x 40mm Hex Bolts, (2) 10mm Lock Washers, (4) 10mm Flat Washers and (2) 10mm Hex Nuts, (Figure 5). NOTE: Insert Hex Bolts in from the outside, through the pinch weld and then the Bracket.
- 4. Move to the last mounting location at the rear of the cab. Repeat **Steps 2 3** for Rear Mounting Bracket installation, **(Figures 6 & 7)**. **NOTE**: Each rear mounting location is made up of a rectangular hole with a round hole on each side and two holes through pinch weld, **(Figure 7)**.
- 5. With assistance, carefully place the Sidebar into position and attach it to the Mounting Brackets using the included (2) 1/2" x 2" Hex Bolts, (2) 1/2" Lock Washers and (2) 1/2" Flat Washers, (Figures 5 & 8).
- **6.** Level and align the Sidebar with the side of the vehicle then tighten all hardware.
- 7. Repeat Steps 2 6 for passenger side Mounting Bracket and Sidebar installation.