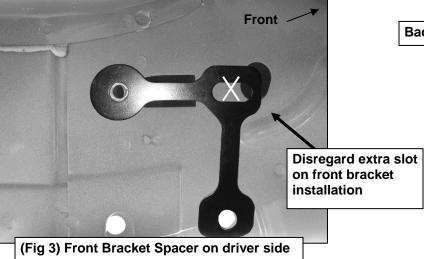

#### PROCEDURE:

- 1. REMOVE CONTENTS FROM BOX. VERIFY ALL PARTS ARE PRESENT. READ INSTRUCTIONS CAREFULLY BEFORE STARTING INSTALLATION. ASSISTANCE IS RECOMMENDED.
- 2. Starting on the driver side-front of the vehicle, locate the front set of factory holes in the body panel and the (2) holes in the pinch weld under the front of the front door, (Figures 1 & 2). Insert (1) 10mm Clip Nut into the rectangular opening and line up the threaded hole in the Clip with the round hole next to the opening. NOTE: Threaded nut must go towards the inside of the body panel, (Figures 1 & 2).
- 3. Next, select (1) Front Bracket Spacer and (1) Driver Side Front Bracket. Line up the (2) holes in the Spacer with the Clip Nut and (1) hole in the pinch weld, (Figures 3 & 4). Insert (1) 10mm x 40mm Hex Bolt, (1) 10mm Lock Washer and (1) 10mm Flat Washer through the top hole in the Bracket, the Spacer and into the Clip Nut, (Figure 5). Leave hardware loose. Bolt the bottom of the Bracket to the pinch weld and Spacer with the included (2) 10mm x 40mm Hex Bolts, (2) 10mm Lock Washers, (4) 10mm Flat Washers and (2) 10mm Hex Nuts, (Figure 5). NOTE: Insert Hex Bolts in from the outside, through the pinch weld and then the Bracket.
- 4. Move to the last mounting location at the rear of the cab. Repeat **Steps 2 3** for Rear Mounting Bracket installation, **(Figures 6 & 7)**. **NOTE**: Each rear mounting location is made up of a rectangular hole with a round hole on each side and two holes through pinch weld, **(Figure 7)**.
- 5. With assistance, carefully place the Sidebar into position and attach it to the Mounting Brackets using the included (2) 1/2" x 2" Hex Bolts, (2) 1/2" Lock Washers and (2) 1/2" Flat Washers, (Figures 5 & 8).
- **6.** Level and align the Sidebar with the side of the vehicle then tighten all hardware.
- 7. Repeat Steps 2 6 for passenger side Mounting Bracket and Sidebar installation.

## **Driver Side Installation Pictured**

Disregard extra slot on front bracket installation

- (2) 10mm Lock Washers
- (4) 10mm Flat Washers
- (2) 10mm Nuts

Rear Line up 10mm Clip Nut with factory holes

Fig 7