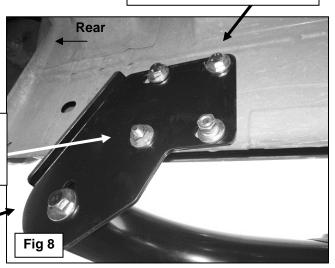

#### PROCEDURE:

- 1. REMOVE CONTENTS FROM BOX. VERIFY ALL PARTS ARE PRESENT. READ INSTRUCTIONS CAREFULLY BEFORE STARTING INSTALLATION. ASSISTANCE IS RECOMMENDED.
- 2. Starting on the driver side-front of the vehicle, locate the front set of factory holes in the body panel and the (2) holes in the pinch weld under the front of the front door, (Figures 1 & 2). Insert (1) 10mm Clip Nut into the rectangular opening and line up the threaded hole in the Clip with the round hole next to the opening. NOTE: Threaded nut must go towards the inside of the body panel, (Figures 1 & 2).
- 3. Next, select (1) Front Bracket Spacer and (1) Driver Side Front Bracket. Line up the (2) holes in the Spacer with the Clip Nut and (1) hole in the pinch weld, (Figures 3 & 4). Insert (1) 10mm x 40mm Hex Bolt, (1) 10mm Lock Washer and (1) 10mm Flat Washer through the top hole in the Bracket, the Spacer and into the Clip Nut, (Figure 5). Leave hardware loose. Bolt the bottom of the Bracket to the pinch weld and Spacer with the included (2) 10mm x 40mm Hex Bolts, (2) 10mm Lock Washers, (4) 10mm Flat Washers and (2) 10mm Hex Nuts, (Figure 5). NOTE: Insert Hex Bolts in from the outside, through the pinch weld and then the Bracket.
- 4. Move to the last mounting location at the rear of the cab. Repeat **Steps 2 3** for Rear Mounting Bracket installation, **(Figures 6 & 7)**. **NOTE**: Each rear mounting location is made up of a rectangular hole with a round hole on each side and two holes through pinch weld, **(Figure 7)**.
- 5. With assistance, carefully place the Sidebar into position and attach it to the Mounting Brackets using the included (2) 1/2" x 2" Hex Bolts, (2) 1/2" Lock Washers and (2) 1/2" Flat Washers, (Figures 5 & 8).
- **6.** Level and align the Sidebar with the side of the vehicle then tighten all hardware.
- 7. Repeat Steps 2 6 for passenger side Mounting Bracket and Sidebar installation.

### **Driver Side Installation Pictured**

(Fig 1) Driver side front mounting location

Spacer installs between the body panel and front Bracket only