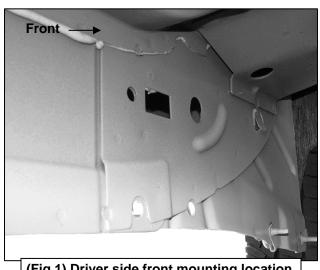

#### PROCEDURE:

- 1. REMOVE CONTENTS FROM BOX. VERIFY ALL PARTS ARE PRESENT. READ INSTRUCTIONS CAREFULLY BEFORE STARTING INSTALLATION. ASSISTANCE IS RECOMMENDED.
- 2. Starting on the driver side-front of the vehicle, locate the front set of factory holes in the body panel and the (2) holes in the pinch weld under the front of the front door, (Figures 1 & 2). Insert (1) 10mm Clip Nut into the rectangular opening and line up the threaded hole in the Clip with the round hole next to the opening. NOTE: Threaded nut must go towards the inside of the body panel, (Figures 1 & 2).
- 3. Next, select (1) Front Bracket Spacer and (1) Driver Side Front Bracket. Line up the (2) holes in the Spacer with the Clip Nut and (1) hole in the pinch weld, (Figures 3 & 4). Insert (1) 10mm x 40mm Hex Bolt, (1) 10mm Lock Washer and (1) 10mm Flat Washer through the top hole in the Bracket, the Spacer and into the Clip Nut, (Figure 5). Leave hardware loose. Bolt the bottom of the Bracket to the pinch weld and Spacer with the included (2) 10mm x 40mm Hex Bolts, (2) 10mm Lock Washers, (4) 10mm Flat Washers and (2) 10mm Hex Nuts, (Figure 5). NOTE: Insert Hex Bolts in from the outside, through the pinch weld and then the Bracket.
- 4. Move to the last mounting location at the rear of the cab. Repeat **Steps 2 3** for Rear Mounting Bracket installation, **(Figures 6 & 7)**. **NOTE**: Each rear mounting location is made up of a rectangular hole with a round hole on each side and two holes through pinch weld, **(Figure 7)**.
- 5. With assistance, carefully place the Sidebar into position and attach it to the Mounting Brackets using the included (2) 1/2" x 2" Hex Bolts, (2) 1/2" Lock Washers and (2) 1/2" Flat Washers, (Figures 5 & 8).
- **6.** Level and align the Sidebar with the side of the vehicle then tighten all hardware.
- 7. Repeat Steps 2 6 for passenger side Mounting Bracket and Sidebar installation.

### **Driver Side Installation Pictured**

(Fig 1) Driver side front mounting location

Spacer installs between the body panel and front Bracket only