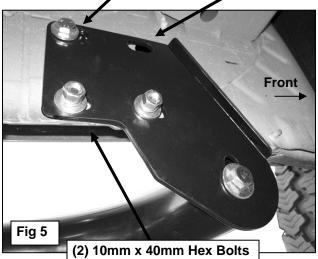

#### PROCEDURE:

- 1. REMOVE CONTENTS FROM BOX. VERIFY ALL PARTS ARE PRESENT. READ INSTRUCTIONS CAREFULLY BEFORE STARTING INSTALLATION. ASSISTANCE IS RECOMMENDED.
- 2. Starting on the driver side-front of the vehicle, locate the front set of factory holes in the body panel and the (2) holes in the pinch weld under the front of the front door, (Figures 1 & 2). Insert (1) 10mm Clip Nut into the rectangular opening and line up the threaded hole in the Clip with the round hole next to the opening. NOTE: Threaded nut must go towards the inside of the body panel, (Figures 1 & 2).
- 3. Next, select (1) Front Bracket Spacer and (1) Driver Side Front Bracket. Line up the (2) holes in the Spacer with the Clip Nut and (1) hole in the pinch weld, (Figures 3 & 4). Insert (1) 10mm x 40mm Hex Bolt, (1) 10mm Lock Washer and (1) 10mm Flat Washer through the top hole in the Bracket, the Spacer and into the Clip Nut, (Figure 5). Leave hardware loose. Bolt the bottom of the Bracket to the pinch weld and Spacer with the included (2) 10mm x 40mm Hex Bolts, (2) 10mm Lock Washers, (4) 10mm Flat Washers and (2) 10mm Hex Nuts, (Figure 5). NOTE: Insert Hex Bolts in from the outside, through the pinch weld and then the Bracket.
- 4. Move to the last mounting location at the rear of the cab. Repeat **Steps 2 3** for Rear Mounting Bracket installation, **(Figures 6 & 7)**. **NOTE**: Each rear mounting location is made up of a rectangular hole with a round hole on each side and two holes through pinch weld, **(Figure 7)**.
- 5. With assistance, carefully place the Sidebar into position and attach it to the Mounting Brackets using the included (2) 1/2" x 2" Hex Bolts, (2) 1/2" Lock Washers and (2) 1/2" Flat Washers, (Figures 5 & 8).
- **6.** Level and align the Sidebar with the side of the vehicle then tighten all hardware.
- 7. Repeat Steps 2 6 for passenger side Mounting Bracket and Sidebar installation.

For stainless steel: Aluminum polish may be used to polish small scratches and scuffs on the finish. Mild soap may be used also to clean the Sidebar.

For gloss black finishes: Mild soap may be used to clean the Sidebar.