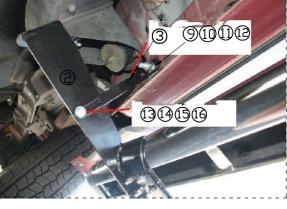

#### Installation Diagram

Driver side Front Mounting Bracket
Driver side Rear

Driver side Rear Mounting Bracket
Driver side Rear Mounting Bracket
Driver side Rear Mounting Bracket

<u>4678</u> <u>1341516</u>

STEP 3:Put the mount bracket into the girder of the car, and tighten it with (459).

STEP 4:Install the Side Bar to the mount bracket, and tighten it with  ${f Q}$ 

STEP 5:Installation is finished.