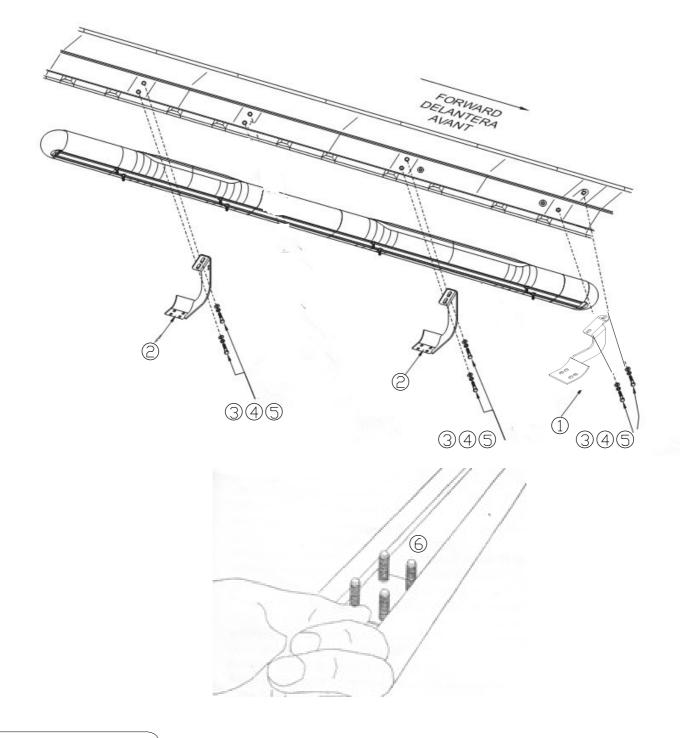

# (INSTALLATION STEPS

STEP 1: Check the parts in the box carefully if match above list.

STEP 2:Pls prepare the tools for installation, follow as:8-10, 12-14 wrench.

STEP 3:Put the mount bracket into the girder of the car, and tighten it with the 345.

STEP 4:Install the Side Step on the mount bracket, and tighten it with 678.

STEP 5:Installation is finished.