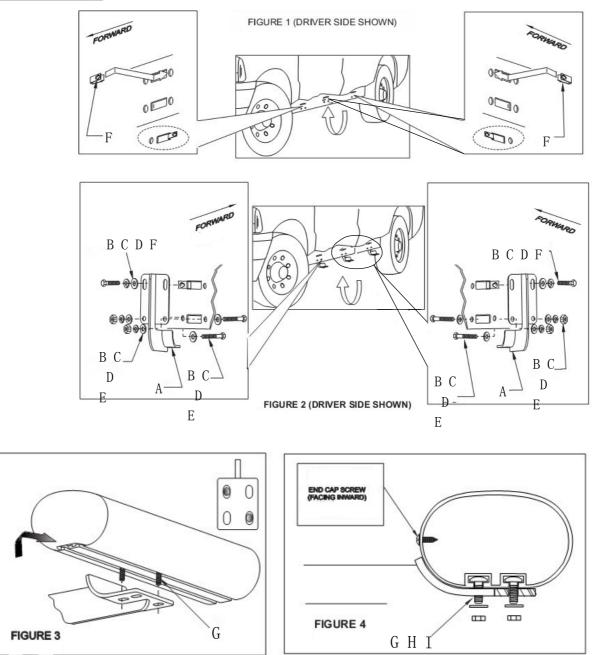

## (PARTS LIST)

| No | Name          | Photo | Qty | Remarks | No | Name        | Photo | Qty | Remarks |
|----|---------------|-------|-----|---------|----|-------------|-------|-----|---------|
| A  | mount bracket |       | 6   |         | F  | Clip Nut    |       | 12  | M10     |
| В  | Hex Bolt      |       | 24  | M10X30  | G  | "T"Bolt     |       | 6   |         |
| С  | flat washer   | 0     | 32  | 10mm    | Н  | Flat washer | Ø     | 24  | M6      |
| D  | Lock washer   | Ø     | 20  | 10mm    | Ι  | LOCK NUT    | Ŷ     | 24  | M6      |
| E  | Hex Nut       | ()    | 12  | M10     |    |             |       |     |         |

## (INSTALLATION STEPS)

- STEP 1. Remove all contents from the received box and check stainless steel tube for any dent. Also verify all brackets and bolts against the parts list.
- STEP 2. Read installation manual and istallation drawing completely. Understand all brackets and bolts before installation.
- STEP 3. Insert U-clip(F) to holes in front, middle, and rear of inside pinch weld where brackets will mount.Mount U-clip(F) as shown.
- STEP 4. Mount front, middle, and rear brackets to inside pinch weld using hex head(bolts B, lock (D) and flat(C) washers to U-clip(F) through top set of holes on brackets on brackets as shown .
- STEP 5. Muont step bar to mounting brackets using hex head bolt(G), lock(I)flat(H)washers as shown Hand tighten into nutsert on the bottom of the step bar .Adjust position of step bar and tighten all bolts.