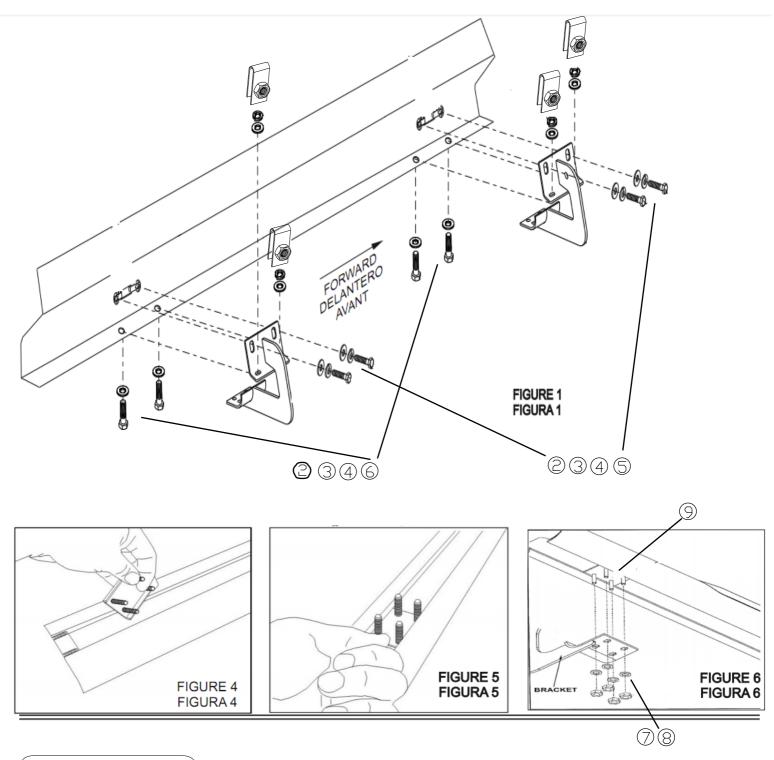

## (PARTS LIST)

| No | Name          | Photo | Qty | Remarks | No | Name        | Photo      | Qty | Remarks |
|----|---------------|-------|-----|---------|----|-------------|------------|-----|---------|
| 1  | Mount bracket | EST   | 4   |         | 7  | Flat washer | $\bigcirc$ | 16  | M6      |
| 2  | Hex Bolt      |       | 16  | M8*25   | 8  | LOCK NUT    | Ø          | 16  | M6      |
| 3  | Lock washer   | Ø     | 16  | M8      | 9  | "T"Bolt     |            | 4   |         |
| 4  | Flat washer   |       | 16  | M8      |    |             |            |     |         |
| 5  | Hex nut       | P     | 8   | M8      |    |             |            |     |         |
| 6  | ″U″nut        |       | 8   | M8      |    |             |            |     | )       |

## (INSTALLATION STEPS)

- STEP 1: Check the parts in the box carefully if match above list .
- STEP 2:Pls prepare the tools for installation, follow as:8-10, 12-14 wrench.
- STEP 3:Put the mount bracket into the girder of the car, and tighten it with 23456.
- STEP 4:Install the Side Step on the mount bracket, and tighten it with  $\bigcirc \otimes \bigcirc$ .
- STEP 5:Installation is finished.