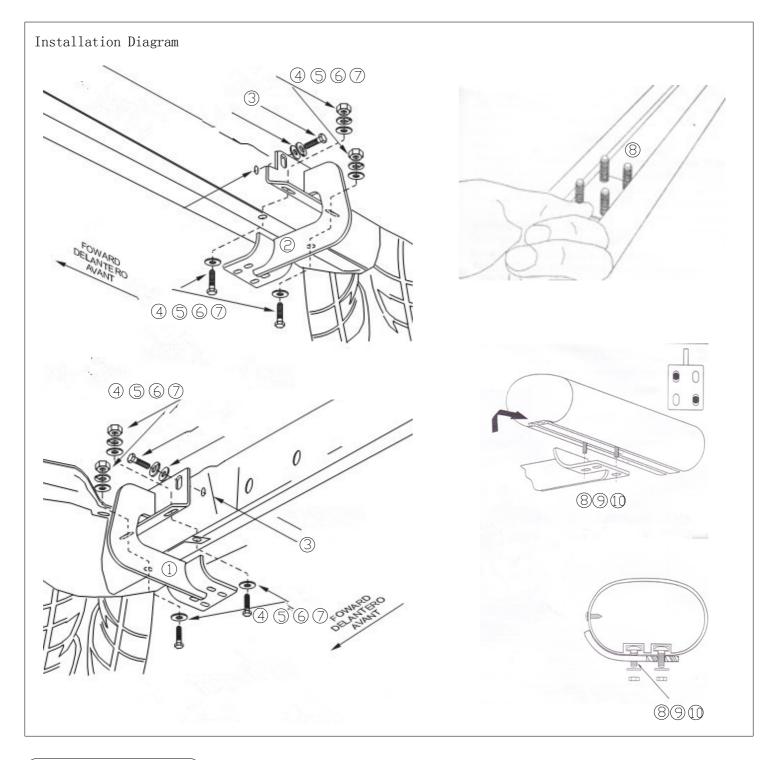

## (INSTALLATION STEPS)

STEP 1: Check the parts in the box carefully if match above list.

STEP 2:Pls prepare the tools for installation, follow as:10-12wrench, 14-17 wrench.

STEP 3:Put the mount bracket into the girder of the car, and tighten it with 34.

STEP 4:Install the Side Bar to the mount bracket, and tighten it with  $\otimes$  .

STEP 5: Installation is finished.