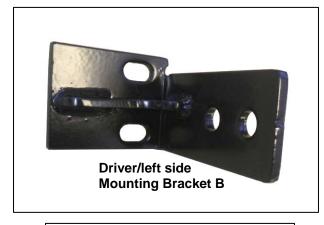

#### **PARTS LIST:**

| Qty | Description                            | Qty | Description                          |
|-----|----------------------------------------|-----|--------------------------------------|
| 2   | Tow Hooks (Load Max10,000lbs)          | 8   | 10mm Hex Nuts                        |
| 1   | Driver/Left Mounting Bracket A         | 8   | 10mm Lock Washers                    |
| 1   | Driver/Left Mounting Bracket B         | 4   | 13mm x 65mm Hex Head Bolts           |
| 1   | Passenger/Right Mounting Bracket A     | 8   | 13mm ID x 28mm OD x 3mm Flat Washers |
| 1   | Passenger/Right Mounting Bracket B     | 4   | 13mm Hex Nuts                        |
| 8   | 10-1.5mm x 60mm Hex Head Bolts         | 4   | 13mm Lock Washers                    |
| 16  | 10mm ID x 25mm OD x 2.5mm Flat Washers |     |                                      |

**To protect your investment**, wax this product after installing. Regular waxing is recommended to add a protective layer over the finish. Do not use any type of polish or wax that may contain abrasives that could damage the finish.