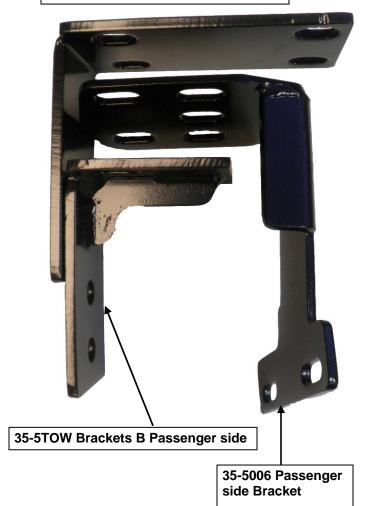

## Fig 3 Assembly

#### 35-5TOW Brackets A Passenger side

35-5TOW Brackets A Driver side

35-5006 Driver side Bracket