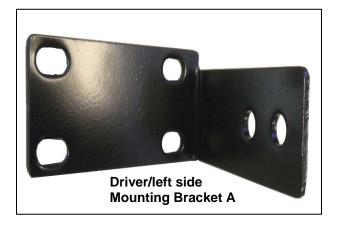

#### **PARTS LIST:**

| Qty | Description                            | Qty | Description                          |
|-----|----------------------------------------|-----|--------------------------------------|
| 2   | Tow Hooks (Load Max10,000lbs)          | 8   | 10mm Hex Nuts                        |
| 1   | Driver/Left Mounting Bracket A         | 8   | 10mm Lock Washers                    |
| 1   | Driver/Left Mounting Bracket B         | 4   | 13mm x 65mm Hex Head Bolts           |
| 1   | Passenger/Right Mounting Bracket A     | 8   | 13mm ID x 28mm OD x 3mm Flat Washers |
| 1   | Passenger/Right Mounting Bracket B     | 4   | 13mm Hex Nuts                        |
| 8   | 10-1.5mm x 60mm Hex Head Bolts         | 4   | 13mm Lock Washers                    |
| 16  | 10mm ID x 25mm OD x 2.5mm Flat Washers |     |                                      |

#### 35-5TOW Brackets A Passenger side

35-5TOW Brackets A Driver side

35-5006 Driver side Bracket