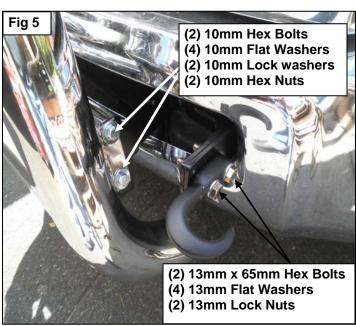

**For stainless steel**: Aluminum polish may be used to polish small scratches and scuffs on the finish. Mild soap may be used also to clean the Product.

For gloss black finishes: Mild soap may be used to clean the Product.