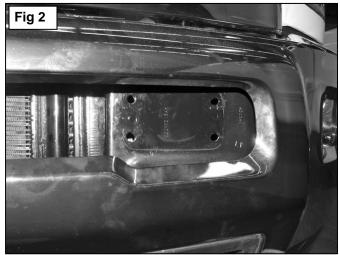

#### PROCEDURE:

- 1. REMOVE CONTENTS FROM BOX. VERIFY ALL PARTS ARE PRESENT. READ INSTRUCTIONS CAREFULLY BEFORE STARTING INSTALLATION. NOTE: It may be necessary to remove/relocate front license plate and license plate bracket. It is not required, but strongly recommended. If local state/Prov. law requires a license plate, license plate relocation kit is available.
- 2. NOTE: If vehicle is already equipped with bull bar you must remove bull bar and brackets from vehicle prior to install.
- 3. If vehicle is not equipped with bull bar: Remove the (4) hex bolts holding the tow hook to the frame, as seen below in (Fig1). Remove the tow hook. TIP: Removal of the inner hex bolts securing each tow hook can be difficult to reach from behind the bumper, (long socket extensions are required). It may be easier to access the (2) hex bolts by going through the front of the bumper opening and holding the hex nuts in place with an open-ended wrench, (Fig 2) shows Tow Hook removed.
- 4. Select the Driver side 35-5TOW mounting brackets A & B, with the Driver side 35-5006 Bull bar bracket, place the bull bar brackets in between the 35-5TOW brackets A & B as seen below in (Fig 3), with the brackets sandwiched together attach them to where the Factory tow hooks were installed using the (4) 10mm x 65mm Hex Bolts, (8) 10mm Flat Washers, (4) 10mm Lock Washers and (4) 10mm Hex Nuts, with the fasteners attached, Snug the hardware but do not tighten at this time. As seen in (Fig 4) Snug the hardware but do not tighten at this time. Repeat this step for passenger side mounting bracket installation.
- 5. Next select the tow hook and begin to install the tow hook to the Driver side mounting bracket with the (2) 13mm Hex bolts, (4) 13mm flat washers (2) 13mm Hex nuts as seen in (Fig 5) Snug the hardware but do not tighten at this time. Repeat this step for passenger side mounting bracket installation.
- 6. With assistance, mount the Bull Bar to the outside of the Mounting Brackets, Using the included (4) 10mm x 35mm Hex Bolts, (8) 10mm Flat Washers, (4) 10mm Lock Washers and (4) 10mm Hex Nuts to attach the Bull Bar to both mounting brackets, as seen in (Fig 5 & 6). Snug the hardware but do not tighten at this time
- 7. Level and adjust Bull Bar, then tighten all hardware.
- **8.** Do periodic inspections to the installation to make sure that all hardware is secure and tight.