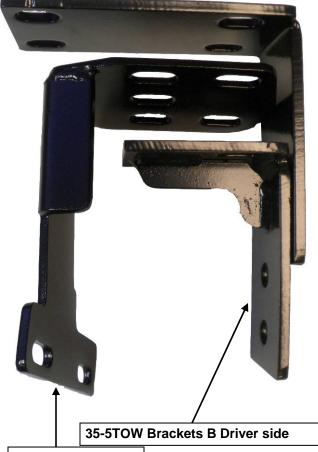

## **Driver side shown**

## Fig 3 Assembly

#### 35-5TOW Brackets A Passenger side

35-5TOW Brackets A Driver side

35-5006 Driver side Bracket