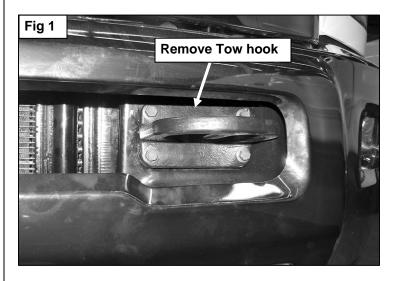

#### PROCEDURE:

- 1. REMOVE CONTENTS FROM BOX. VERIFY ALL PARTS ARE PRESENT. READ INSTRUCTIONS CAREFULLY BEFORE STARTING INSTALLATION. NOTE: It may be necessary to remove/relocate front license plate and license plate bracket. It is not required, but strongly recommended. If local state/Prov. law requires a license plate, license plate relocation kit is available.
- 2. NOTE: If vehicle is already equipped with bull bar you must remove bull bar and brackets from vehicle prior to install.
- 3. If vehicle is not equipped with bull bar: Remove the (4) hex bolts holding the tow hook to the frame, as seen below in (Fig1). Remove the tow hook. TIP: Removal of the inner hex bolts securing each tow hook can be difficult to reach from behind the bumper, (long socket extensions are required). It may be easier to access the (2) hex bolts by going through the front of the bumper opening and holding the hex nuts in place with an open-ended wrench, (Fig 2) shows Tow Hook removed.
- 4. Select the Driver side 35-5TOW mounting brackets A & B, with the Driver side 35-5006 Bull bar bracket, place the bull bar brackets in between the 35-5TOW brackets A & B as seen below in (Fig 3), with the brackets sandwiched together attach them to where the Factory tow hooks were installed using the (4) 10mm x 65mm Hex Bolts, (8) 10mm Flat Washers, (4) 10mm Lock Washers and (4) 10mm Hex Nuts, with the fasteners attached, Snug the hardware but do not tighten at this time. As seen in (Fig 4) Snug the hardware but do not tighten at this time. Repeat this step for passenger side mounting bracket installation.
- 5. Next select the tow hook and begin to install the tow hook to the Driver side mounting bracket with the (2) 13mm Hex bolts, (4) 13mm flat washers (2) 13mm Hex nuts as seen in (Fig 5) Snug the hardware but do not tighten at this time. Repeat this step for passenger side mounting bracket installation.
- 6. With assistance, mount the Bull Bar to the outside of the Mounting Brackets, Using the included (4) 10mm x 35mm Hex Bolts, (8) 10mm Flat Washers, (4) 10mm Lock Washers and (4) 10mm Hex Nuts to attach the Bull Bar to both mounting brackets, as seen in (Fig 5 & 6). Snug the hardware but do not tighten at this time
- 7. Level and adjust Bull Bar, then tighten all hardware.
- **8.** Do periodic inspections to the installation to make sure that all hardware is secure and tight.