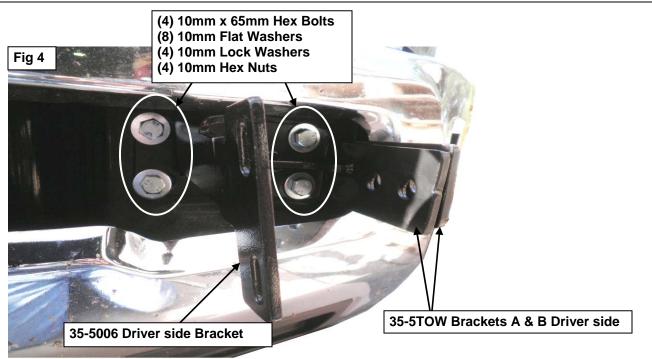

**To protect your investment**, wax this product after installing. Regular waxing is recommended to add a protective layer over the finish. Do not use any type of polish or wax that may contain abrasives that could damage the finish.