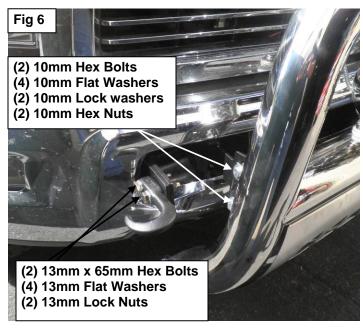

#### PROCEDURE:

- 1. REMOVE CONTENTS FROM BOX. VERIFY ALL PARTS ARE PRESENT. READ INSTRUCTIONS CAREFULLY BEFORE STARTING INSTALLATION. NOTE: It may be necessary to remove/relocate front license plate and license plate bracket. It is not required, but strongly recommended. If local state/Prov. law requires a license plate, license plate relocation kit is available.
- 2. NOTE: If vehicle is already equipped with bull bar you must remove bull bar and brackets from vehicle prior to install.
- 3. If vehicle is not equipped with bull bar: Remove the (4) hex bolts holding the tow hook to the frame, as seen below in (Fig1). Remove the tow hook. TIP: Removal of the inner hex bolts securing each tow hook can be difficult to reach from behind the bumper, (long socket extensions are required). It may be easier to access the (2) hex bolts by going through the front of the bumper opening and holding the hex nuts in place with an open-ended wrench, (Fig 2) shows Tow Hook removed.
- 4. Select the Driver side 35-5TOW mounting brackets A & B, with the Driver side 35-5006 Bull bar bracket, place the bull bar brackets in between the 35-5TOW brackets A & B as seen below in (Fig 3), with the brackets sandwiched together attach them to where the Factory tow hooks were installed using the (4) 10mm x 65mm Hex Bolts, (8) 10mm Flat Washers, (4) 10mm Lock Washers and (4) 10mm Hex Nuts, with the fasteners attached, Snug the hardware but do not tighten at this time. As seen in (Fig 4) Snug the hardware but do not tighten at this time. Repeat this step for passenger side mounting bracket installation.
- 5. Next select the tow hook and begin to install the tow hook to the Driver side mounting bracket with the (2) 13mm Hex bolts, (4) 13mm flat washers (2) 13mm Hex nuts as seen in (Fig 5) Snug the hardware but do not tighten at this time. Repeat this step for passenger side mounting bracket installation.
- 6. With assistance, mount the Bull Bar to the outside of the Mounting Brackets, Using the included (4) 10mm x 35mm Hex Bolts, (8) 10mm Flat Washers, (4) 10mm Lock Washers and (4) 10mm Hex Nuts to attach the Bull Bar to both mounting brackets, as seen in (Fig 5 & 6). Snug the hardware but do not tighten at this time
- 7. Level and adjust Bull Bar, then tighten all hardware.
- **8.** Do periodic inspections to the installation to make sure that all hardware is secure and tight.