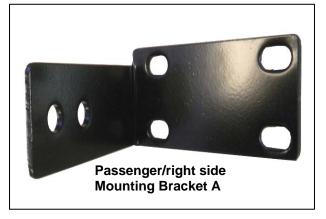

#### **PARTS LIST:**

| Qty | Description                            | Qty | Description                          |
|-----|----------------------------------------|-----|--------------------------------------|
| 2   | Tow Hooks (Load Max10,000lbs)          | 8   | 10mm Hex Nuts                        |
| 1   | Driver/Left Mounting Bracket A         | 8   | 10mm Lock Washers                    |
| 1   | Driver/Left Mounting Bracket B         | 4   | 13mm x 65mm Hex Head Bolts           |
| 1   | Passenger/Right Mounting Bracket A     | 8   | 13mm ID x 28mm OD x 3mm Flat Washers |
| 1   | Passenger/Right Mounting Bracket B     | 4   | 13mm Hex Nuts                        |
| 8   | 10-1.5mm x 60mm Hex Head Bolts         | 4   | 13mm Lock Washers                    |
| 16  | 10mm ID x 25mm OD x 2.5mm Flat Washers |     |                                      |

#### 35-5TOW Brackets A Passenger side

35-5TOW Brackets A Driver side

35-5006 Driver side Bracket