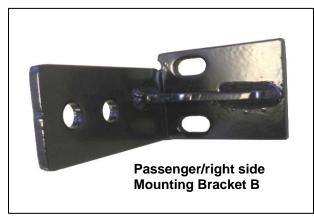

#### **PARTS LIST:**

| Qty | Description                            | Qty | Description                          |
|-----|----------------------------------------|-----|--------------------------------------|
| 2   | Tow Hooks (Load Max10,000lbs)          | 8   | 10mm Hex Nuts                        |
| 1   | Driver/Left Mounting Bracket A         | 8   | 10mm Lock Washers                    |
| 1   | Driver/Left Mounting Bracket B         | 4   | 13mm x 65mm Hex Head Bolts           |
| 1   | Passenger/Right Mounting Bracket A     | 8   | 13mm ID x 28mm OD x 3mm Flat Washers |
| 1   | Passenger/Right Mounting Bracket B     | 4   | 13mm Hex Nuts                        |
| 8   | 10-1.5mm x 60mm Hex Head Bolts         | 4   | 13mm Lock Washers                    |
| 16  | 10mm ID x 25mm OD x 2.5mm Flat Washers |     |                                      |

**To protect your investment**, wax this product after installing. Regular waxing is recommended to add a protective layer over the finish. Do not use any type of polish or wax that may contain abrasives that could damage the finish.