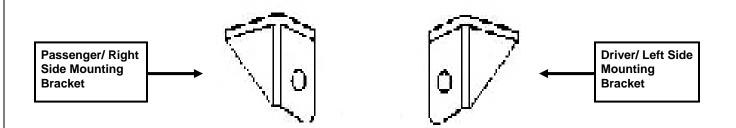

## **PARTS LIST:**

| Qty | Description                      | Qty | Description         |
|-----|----------------------------------|-----|---------------------|
| 1   | Bull Bar                         | 2   | 1/2" x 2" Hex Bolts |
| 1   | Driver/Left Mounting Bracket     | 2   | 1/2" Flat Washers   |
| 1   | Passenger/Right Mounting Bracket | 2   | 1/2" Lock Washers   |

## PROCEDURE:

- 1. REMOVE CONTENTS FROM BOX. VERIFY ALL PARTS ARE PRESENT. READ INSTRUCTIONS CAREFULLY BEFORE STARTING INSTALLATION.
- 2. Start by removing the 2 bolts per side securing Factory Tie down and Tow hook to vehicle they are located just under the front of vehicle, between the frame rail and the skid shield, (NOTE: Only Tow hook will be re-attached).
- 3. Starting with the Passenger/Right side mounting bracket, place the mounting bracket between the frame Rail followed by the Tow hook, NOTE: Tow hook needs to be installed backward re install with factory bolts secure to vehicle, (Fig 1) Snug but do not tighten hardware at this time.
- **4.** Moving to the Driver/Left side mounting brackets place Bracket to frame followed by the factory bolts secure to vehicle, Snug but do not tighten hardware at this time.
- **5.** Begin to attach Bull Bar to mounting brackets with (1) 1/2" X 2" hex bolt, (1) 1/2" flat washer, and (1) 1/2" lock washer per side, Snug but do not tighten hardware at this time.
- 6. Level and align Bull Bar properly; then tighten all hardware at this time.
- 7. Do periodic inspections to the installation to make sure all hardware is secure and tight.