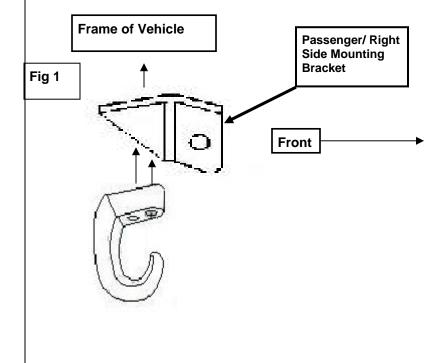

## PROCEDURE:

- 1. REMOVE CONTENTS FROM BOX. VERIFY ALL PARTS ARE PRESENT. READ INSTRUCTIONS CAREFULLY BEFORE STARTING INSTALLATION.
- 2. Start by removing the 2 bolts per side securing Factory Tie down and Tow hook to vehicle they are located just under the front of vehicle, between the frame rail and the skid shield, (NOTE: Only Tow hook will be re-attached).
- 3. Starting with the Passenger/Right side mounting bracket, place the mounting bracket between the frame Rail followed by the Tow hook, NOTE: Tow hook needs to be installed backward re install with factory bolts secure to vehicle, (Fig 1) Snug but do not tighten hardware at this time.
- **4.** Moving to the Driver/Left side mounting brackets place Bracket to frame followed by the factory bolts secure to vehicle, Snug but do not tighten hardware at this time.
- **5.** Begin to attach Bull Bar to mounting brackets with (1) 1/2" X 2" hex bolt, (1) 1/2" flat washer, and (1) 1/2" lock washer per side, Snug but do not tighten hardware at this time.
- 6. Level and align Bull Bar properly; then tighten all hardware at this time.
- 7. Do periodic inspections to the installation to make sure all hardware is secure and tight.

## PASSENGER SIDE INSTALLATION PICTURED