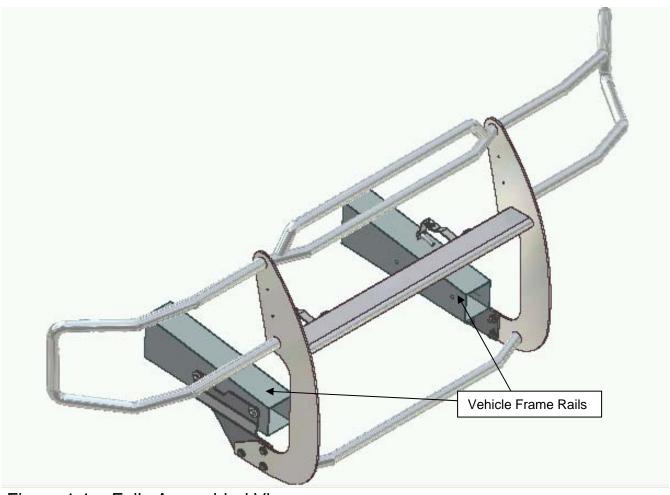

Figure 1.1 – Fully Assembled View

Figure 1.2 – Passenger-Side Mount Bracket

Figure 1.3 – Brace Brackets