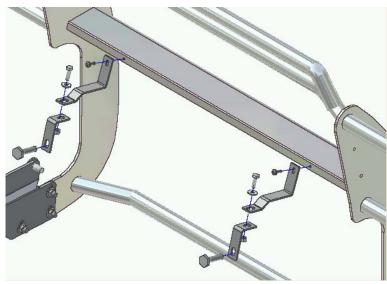

## **PROCEDURE**

- 1. Attach passenger-side Frame Mount Bracket to passenger-side frame rail as shown in Figure 1.2, and secure with (2) 1/2" x 1 1/4" hex bolts, (4) 1/2" flat washers, and (2) 1/2" hex lock nuts. Repeat for driver-side Frame Mount Bracket.
- 2. Line up the 3 holes on the lower portion of the Front Bar with the 3 holes on the outside of each of the Frame Mount Brackets and attach using (3) 7/16" x 1 1/4" hex bolts, (6) 7/16" flat washers, and (3) 7/16" hex lock nuts for each side. Hand tighten.
- 3. Assemble the Large and Small Brace Brackets together as shown in Figure 1.3, using (1) 3/8" x 1" bolt, (1) 3/8" flat washer and (1) 3/8" nut, for each set. Hand tighten.
- 4. Locate and remove (2) factory bolts on the top back of bumper between bottom of grill and top of bumper. On Passenger side, attach Brace Bracket to vehicle frame (see Figure 1.3) re-using factory bolt. Using (1) 1/4" x 3/4" button head bolt and (1) 1/4" nut, attach Brace Bracket to backside of center plate on the Front Bar and hand tighten.
- 5. Repeat for driver-side Brace Bracket.
- 6. Align the left and right side of the Front Bar to the vehicle bumper, and when satisfied that the Bar is centered, tighten the (6) bolts supporting the Front Bar. The (4) Brace Bracket bolts may now be tightened, to complete installation.

Figure 1.1 – Fully Assembled View

Figure 1.2 – Passenger-Side Mount Bracket

Figure 1.3 – Brace Brackets