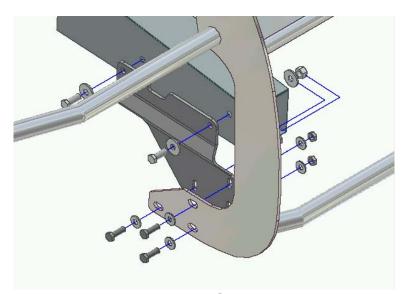

## **PROCEDURE**

- 1. Attach passenger-side Frame Mount Bracket to passenger-side frame rail as shown in Figure 1.2, and secure with (2) 1/2" x 1 1/4" hex bolts, (4) 1/2" flat washers, and (2) 1/2" hex lock nuts. Repeat for driver-side Frame Mount Bracket.
- 2. Line up the 3 holes on the lower portion of the Front Bar with the 3 holes on the outside of each of the Frame Mount Brackets and attach using (3) 7/16" x 1 1/4" hex bolts, (6) 7/16" flat washers, and (3) 7/16" hex lock nuts for each side. Hand tighten.
- 3. Assemble the Large and Small Brace Brackets together as shown in Figure 1.3, using (1) 3/8" x 1" bolt, (1) 3/8" flat washer and (1) 3/8" nut, for each set. Hand tighten.
- 4. Locate and remove (2) factory bolts on the top back of bumper between bottom of grill and top of bumper. On Passenger side, attach Brace Bracket to vehicle frame (see Figure 1.3) re-using factory bolt. Using (1) 1/4" x 3/4" button head bolt and (1) 1/4" nut, attach Brace Bracket to backside of center plate on the Front Bar and hand tighten.
- 5. Repeat for driver-side Brace Bracket.
- 6. Align the left and right side of the Front Bar to the vehicle bumper, and when satisfied that the Bar is centered, tighten the (6) bolts supporting the Front Bar. The (4) Brace Bracket bolts may now be tightened, to complete installation.

Figure 1.1 – Fully Assembled View

Figure 1.2 – Passenger-Side Mount Bracket

Figure 1.3 – Brace Brackets