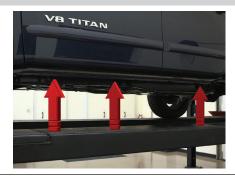

#### Step 1

Starting on the driver-side, locate the four mounting locations underneath the vehicle.