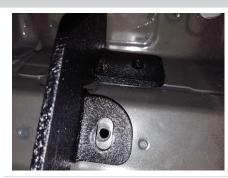

#### Step 2

With help, lift the driver-side rocker step up to the vehicle. Align the mounting holes on the rocker step with the mounting points on the vehicle.

Secure the <u>lower rocker step mounting</u> tabs to the vehicle using M8 hex head bolts, M8 x 16mm flat washers and M8 lock washers. Secure the larger top rocker step mounting tabs using M8 hex head bolts, M8 x 24mm flat washers and M8 lock washers.