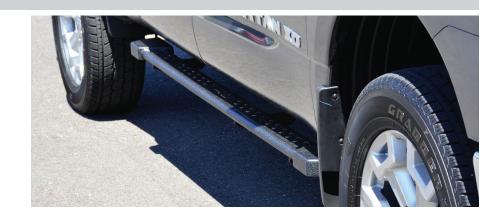

oles on the rocker step with the mounting points on the vehicle.

Secure the <u>lower rocker step mounting</u> tabs to the vehicle using M8 hex head bolts, M8 x 16mm flat washers and M8 lock washers. Secure the larger top rocker step mounting tabs using M8 hex head bolts, M8 x 24mm flat washers and M8 lock washers.

**Note:** On older model vehicles with an M8 stud in the top mounting position, secure the top mounting tabs with M8 x 24mm flat washers, M8 lock washers and M8 - 1.25 hex nuts.

Tighten all hardware.







### Step 3

Repeat steps 1 through 2 on the passenger side of the vehicle.

Congratulations on the installation of your new <u>ARIES rocker steps</u>.

With the rocker steps installed, periodic inspections should be performed to ensure all mounting hardware remains tight.