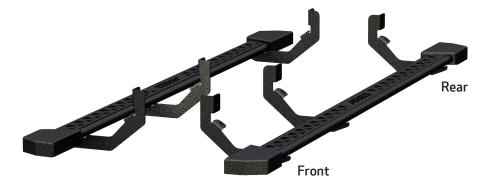

quired |              |  |  |
|----------------|--------------|--|--|
| Torque wrench  | Socket, 13mm |  |  |
| Extension      | Level        |  |  |

| Torque Specifications |            |           |  |
|-----------------------|------------|-----------|--|
| METRIC                | M6 bolt    | 3 ftlbs.  |  |
|                       | M8 bolt    | 7 ftlbs.  |  |
|                       | M10 bolt   | 16 ftlbs. |  |
|                       | M12 bolt   | 28 ftlbs. |  |
| SAE                   | 1/4" bolt  | 3 ftlbs.  |  |
|                       | 5/16" bolt | 7 ftlbs.  |  |
|                       | 3/8" bolt  | 16 ftlbs. |  |
|                       | 7/16" bolt | 20 ftlbs. |  |
|                       | 1/2" bolt  | 28 ftlbs. |  |

## Level of Difficulty

Easy

#### **Product Image**



#### **Notes and Maintenance**

Before you begin installation, read all instructions thoroughly.

Proper tools will improve the quality of installation and reduce the time required.

For black finishes, mild soap may be used to clean the product.

Refer to the table to the left when securing hardware during the installation process to help prevent damage to the product or vehicle.

#### Step 1

Starting on the driver-side, locate the four mounting locations underneath the vehicle.



#### Step 2

With help, lift the driver-side rocker step up to the vehicle. Align the mounting holes on the rocker step with the mounting points on the vehicle.

Secure the <u>lower rocker step mounting</u> tabs to the vehicle using M8 hex head bolts, M8 x 16mm flat washers and M8 lock washers. Secure the la