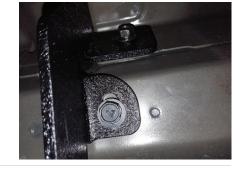

#### Step 2

With help, lift the driver-side rocker step up to the vehicle. Align the mounting holes on the rocker step with the mounting points on the vehicle.

Secure the <u>lower rocker step mounting</u> tabs to the vehicle using M8 hex head bolts, M8 x 16mm flat washers and M8 lock washers. Secure the larger top rocker step mounting tabs using M8 hex head bolts, M8 x 24mm flat washers and M8 lock washers.

**Note:** On older model vehicles with an M8 stud in the top mounting position, secure the top mounting tabs with M8 x 24mm flat washers, M8 lock washers and M8 - 1.25 hex nuts.

Tighten all hardware.