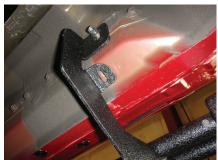

#### Step 1

Starting on the driver-side, locate the four mounting locations underneath the vehicle.

#### Step 2

With help, lift the driver-side rocker step up to the vehicle. Align the mounting holes on the rocker step with the mounting points on the vehicle.

Secure the <u>lower rocker step mounting</u> tabs to the vehicle using M8 hex head bolts, M8 x 16mm flat washers and M8 lock washers. Secure the larger top rocker step mounting tabs using M8 hex head bolts, M8 x 24mm flat washers and M8 lock washers.

**Note:** On older model vehicles with an M8 stud in the top mounting position, secure the top mounting tabs with M8 x 24mm flat washers, M8 lock washers and M8 - 1.25 hex nuts.

Tighten all hardware.