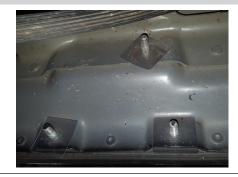

### Step 1

Starting on the driver-side, locate the three mounting locations underneath the vehicle.

### Step 2

Place plastic spacers on the M8 tabs

With help, lift the driver-side rocker step up to the vehicle. Align the mounting holes on the rocker step with the mounting points on the vehicle.