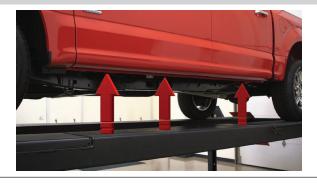

### Step 1

Starting on the driver-side, locate the three mounting locations underneath the vehicle.