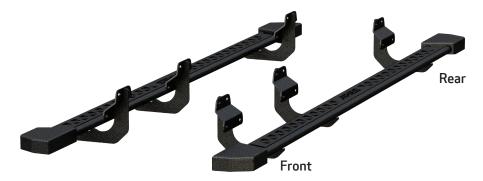

### **Product Image**

## **INSTALLATION MANUAL**

2074120

| Parts List |                                |  |
|------------|--------------------------------|--|
| 1          | Driver / left side rocker step |  |
| 1          | Passenger / right side bar     |  |
| 18         | Flat washer, M8                |  |
| 18         | Lock nut, M8                   |  |
| 18         | Plastic spacer, M8             |  |