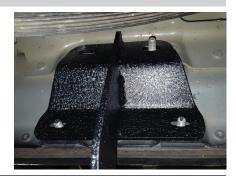

### Step 2

Place plastic spacers on the M8 tabs

With help, lift the driver-side rocker step up to the vehicle. Align the mounting holes on the rocker step with the mounting points on the vehicle.

### Step 3

Secure the rocker step to the vehicle using two M8 lock nuts and two M8 flat washers.

Repeat step 2 and the above process to secure the middle and rear mounting brackets.

With the rocker step in position, tighten all mounting hardware to the recommended torque specifications listed in the table on the first page.