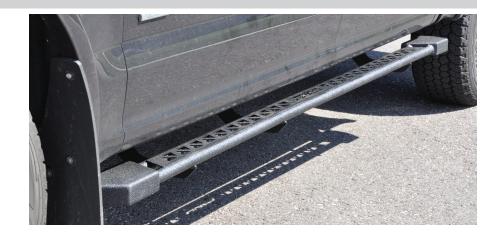

### Step 2

Place plastic spacers on the M8 tabs

With help, lift the driver-side rocker step up to the vehicle. Align the mounting holes on the rocker step with the mounting points on the vehicle.





### Step 3

Secure the rocker step to the vehicle using two M8 lock nuts and two M8 flat washers.

Repeat step 2 and the above process to secure the middle and rear mounting brackets.

With the rocker step in position, tighten all mounting hardware to the recommended torque specifications listed in the table on the first page.



### Step 4

Repeat steps 1 through 3 on the passenger side of the vehicle.

Congratulations on the installation of your ARIES rocker steps.

With the rocker steps installed, periodic inspections should be performed to ensure all mounting hardware remains tight.