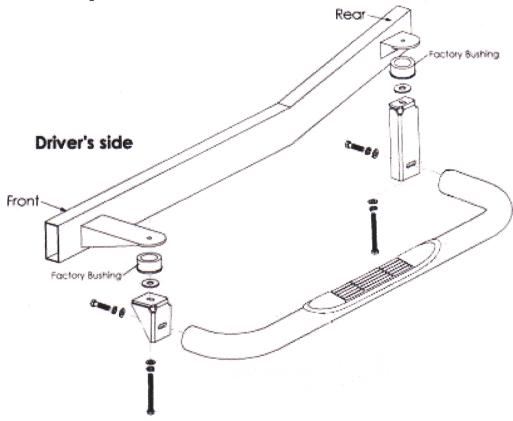

## HARDWARE KIT INCLUDES:

- (1) 4-Hex head bolts (M12-1.75 $\times$ 120 mm)
- (2) 4-Hex head bolts (12 mm-1.75 mm×50 mm)
- (3) 8-Lock washers (12 mm)
- (4) 10-Flat washers (12 mm)
- (5) 4-Rubber washers

## **Step by Step Installation Instructions**

- STEP 1: Remove the body mount bolts from body mounts underneath cab of truck.

  Do not discard factory bushing.
- STEP 2: Bolt mounting brackets to body mounts using M12-1.75×120 hex head, blots, locks and flat washers as shown. Be sure to place rubber washer between body mount and bracket to prevent squeaking.
- STEP 3: Fasten side bar to brackets using M12-1.75×50 mm hex head bolts, lock and flat washers as shown.
- STEP 4: Support and level Side Bar.
- STEP 5: Check fit and alignment.

  Torque the M12 bolts to 45 ft/lbs. the M10 bolts to 29 ft/lbs..