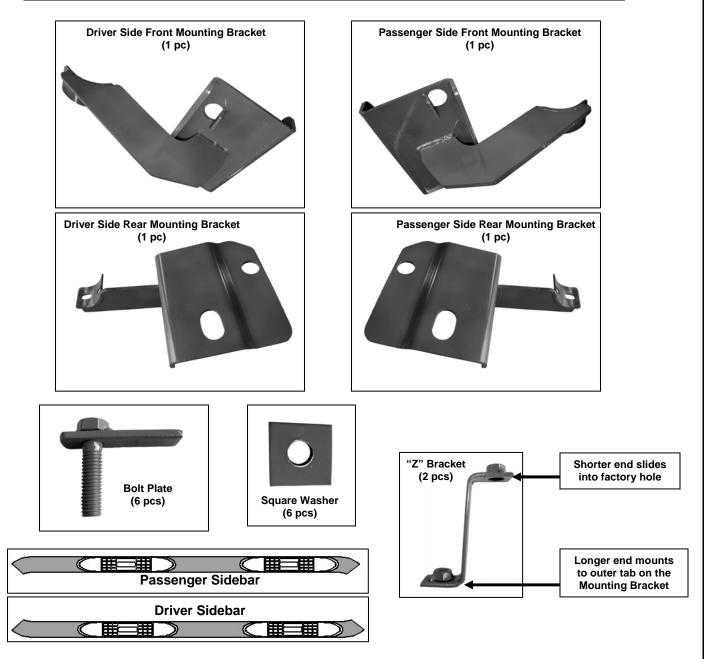

## PARTS LIST:

| 1 | Driver/Left Sidebar                    | 12 | 8-1.25mm x 25mm Hex Head Bolts        |
|---|----------------------------------------|----|---------------------------------------|
| 1 | Passenger/Right Sidebar                | 10 | 8mm Lock Washers                      |
| 1 | Driver/Left Front Mounting Bracket     | 10 | 8mm ID x 22mm OD x 1.5mm Flat Washers |
| 1 | Passenger/Right Front Mounting Bracket | 6  | 12mm Square Washers                   |
| 1 | Driver/Left Rear Mounting Bracket      | 6  | 12mm Lock Washers                     |
| 1 | Passenger/Right Rear Mounting Bracket  | 6  | 12mm Hex Nuts                         |
| 2 | 8mm "Z" Brackets                       | 6  | 12-1.75mm x 45mm Bolt Plates          |
|   |                                        | 6  | 12mm ID x 29mm OD x 3mm Flat Washers  |