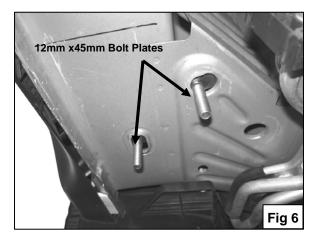

ng Bracket up to the vehicle and over the already inserted Bolt Plates. Partially hang Mounting Bracket to Bolt Plates using the included (2) 12mm Square Washers and (2) 12mm Hex Nuts (Figure 7). Hand tighten at this time.
- **10.** Position passenger Sidebar onto Mounting Brackets. Attach Sidebar to Mounting Brackets using the included (4) 8mm x 25mm Hex Head Bolts, (4) 8mm Lock Washers, and (4) 8mm Flat Washers (Figure 8).
- 11. Level and adjust Sidebar properly; and then tighten all hardware at this time. **IMPORTANT!** Do not move the Mounting Brackets too much when adjusting the Sidebar; this may cause Bolt Plates to disengage.
- 12. Repeat steps 2 13 for driver Sidebar.
- **13.** Do periodic inspections to the installation to make sure that all hardware is secure and tight.















8mmx 25mm Hex Bolts 8mm Lock Washers 8mm Flat Washers

Shop for quality Aries products on our website.