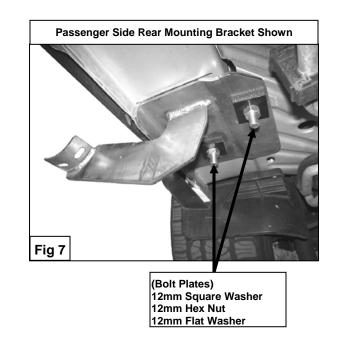

Bracket up to the vehicle and over the already inserted Bolt Plates. Partially hang Mounting Bracket to Bolt Plates using the included (2) 12mm Square Washers and (2) 12mm Hex Nuts (Figure 7). Hand tighten at this time.
- **10.** Position passenger Sidebar onto Mounting Brackets. Attach Sidebar to Mounting Brackets using the included (4) 8mm x 25mm Hex Head Bolts, (4) 8mm Lock Washers, and (4) 8mm Flat Washers (Figure 8).
- 11. Level and adjust Sidebar properly; and then tighten all hardware at this time. **IMPORTANT!** Do not move the Mounting Brackets too much when adjusting the Sidebar; this may cause Bolt Plates to disengage.
- 12. Repeat steps 2 13 for driver Sidebar.
- **13.** Do periodic inspections to the installation to make sure that all hardware is secure and tight.















8mmx 25mm Hex Bolts 8mm Lock Washers 8mm Flat Washers

Shop for quality Aries products on our website.