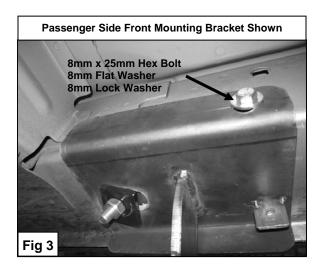

Mounting Bracket up to the vehicle and over the already inserted Bolt Plates. Partially hang Mounting Bracket to Bolt Plates using the included (2) 12mm Square Washers and (2) 12mm Hex Nuts (Figure 7). Hand tighten at this time.
- **10.** Position passenger Sidebar onto Mounting Brackets. Attach Sidebar to Mounting Brackets using the included (4) 8mm x 25mm Hex Head Bolts, (4) 8mm Lock Washers, and (4) 8mm Flat Washers (Figure 8).
- 11. Level and adjust Sidebar properly; and then tighten all hardware at this time. **IMPORTANT!** Do not move the Mounting Brackets too much when adjusting the Sidebar; this may cause Bolt Plates to disengage.
- 12. Repeat steps 2 13 for driver Sidebar.
- **13.** Do periodic inspections to the installation to make sure that all hardware is secure and tight.















8mmx 25mm Hex Bolts 8mm Lock Washers 8mm Flat Washers

Shop for quality Aries products on our website.