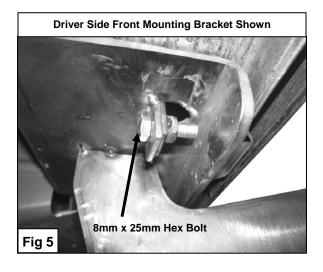

ting Bracket up to the vehicle and over the already inserted Bolt Plates. Partially hang Mounting Bracket to Bolt Plates using the included (2) 12mm Square Washers and (2) 12mm Hex Nuts (Figure 7). Hand tighten at this time.
- **10.** Position passenger Sidebar onto Mounting Brackets. Attach Sidebar to Mounting Brackets using the included (4) 8mm x 25mm Hex Head Bolts, (4) 8mm Lock Washers, and (4) 8mm Flat Washers (Figure 8).
- 11. Level and adjust Sidebar properly; and then tighten all hardware at this time. **IMPORTANT!** Do not move the Mounting Brackets too much when adjusting the Sidebar; this may cause Bolt Plates to disengage.
- 12. Repeat steps 2 13 for driver Sidebar.
- **13.** Do periodic inspections to the installation to make sure that all hardware is secure and tight.















8mmx 25mm Hex Bolts 8mm Lock Washers 8mm Flat Washers

Shop for quality Aries products on our website.