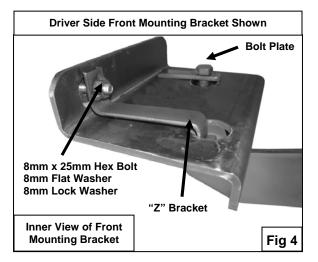

unting Bracket up to the vehicle and over the already inserted Bolt Plates. Partially hang Mounting Bracket to Bolt Plates using the included (2) 12mm Square Washers and (2) 12mm Hex Nuts (Figure 7). Hand tighten at this time.
- **10.** Position passenger Sidebar onto Mounting Brackets. Attach Sidebar to Mounting Brackets using the included (4) 8mm x 25mm Hex Head Bolts, (4) 8mm Lock Washers, and (4) 8mm Flat Washers (Figure 8).
- 11. Level and adjust Sidebar properly; and then tighten all hardware at this time. **IMPORTANT!** Do not move the Mounting Brackets too much when adjusting the Sidebar; this may cause Bolt Plates to disengage.
- 12. Repeat steps 2 13 for driver Sidebar.
- **13.** Do periodic inspections to the installation to make sure that all hardware is secure and tight.















8mmx 25mm Hex Bolts 8mm Lock Washers 8mm Flat Washers

Shop for quality Aries products on our website.