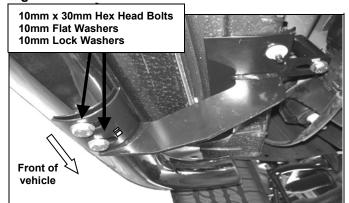

- 6. Once all three Mounting Brackets are partially mounted, carefully position driver Sidebar onto Mounting Brackets. Attach Sidebar to Mounting Brackets using (6) 10mmx 30mm Hex Head Bolts, (6) 10mm Lock Washers, and (6) 10mm Flat Washers (Figure 7). Do not tighten at this time.
- 7. Level and adjust Sidebar; then tighten all hardware at this time.
- 8. Do periodic inspections to the installation to make sure all hardware is secure and tight.