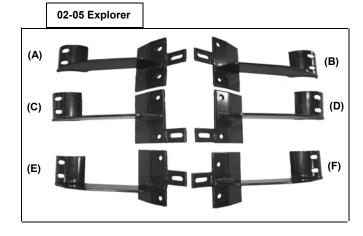

## PARTS LIST:

| 1 | Driver/Left Sidebar                                                                        | 4  | 1" x 3 ¼" Tube Spacers                 |
|---|--------------------------------------------------------------------------------------------|----|----------------------------------------|
| 1 | Passenger/Right Sidebar                                                                    | 2  | 1" x 2 9/16" Tube Spacers              |
| 1 | Driver/Left Front Mounting Bracket (A)                                                     | 4  | 10-1.50mm x 120mm Hex Head Bolts       |
| 1 | Passenger/Right Front Mounting Bracket (B)                                                 | 2  | 10-1.50mm x 100mm Hex Head Bolts       |
| 1 | Driver/Left Center Mounting Bracket (C)                                                    | 6  | 10-1.50mm Clip Nuts                    |
| 1 | Passenger/Right Center Mounting Bracket (D)                                                | 24 | 10-1.50mm x 30mm Hex Head Bolts        |
|   | Driver/Left Rear Mounting Bracket<br>02-05 Explorer ( <b>E)</b> 06-07 Explorer ( <b>F)</b> | 42 | 10mm ID x 21mm OD x 1.5mm Flat Washers |
| 1 | Passenger/Right Rear Mounting Bracket                                                      | 30 | 10mm Lock Washers                      |
|   | 02-05 Explorer (F) 06-07 Explorer (E)                                                      | 12 | 10mm Hex Nuts                          |

# 1. REMOVE CONTENTS FROM BOX. VERIFY ALL PARTS ARE PRESENT. READ INSTRUCTIONS CAREFULLY BEFORE STARTING INSTALLATION.

- From underside of vehicle, locate the two front factory holes on the driver side floor panel located by the front tire. With the threaded nut facing up, insert (1) 10mm Clip Nut through larger hole. Orient Clip Nut to engage in the smaller hole (Figure 1).
- Partially hang driver front Mounting Bracket to pinch weld using (2) 10mm x 30mm Hex Head Bolts, (2) 10mm Hex Nuts, (2) 10mm Lock Washers, and (4) 10mm Flat Washers (Figure 3).
- Place (1) 1" x 2 9/16" (smaller) Tube Spacer between the tab on the Mounting Bracket and the already installed Clip Nut. Insert (1) 10mm x 100mm Hex Head Bolt through tab on the Mounting Bracket and Tube Spacer and to Clip Nut (Figure 4). Do not tighten at this time.
- 5. Repeat steps 2 4 for driver center and driver rear Mounting Brackets. Depending upon your vehicle, the center factory hole might be too small for the Clip Nut, file the Clip Nut until you are able to mount it. NOTE: You will be using 1" x 3 ¼" (larger) Tube Spacers with 10mm x 120mm Hex Head Bolts on the center and rear Mounting Brackets. I MPORTANT! Install the rear Mounting Brackets depending upon your vehicle. 02-05 Explorer: Install the Mounting Brackets the way they're stamped. All the cradles on both sides should be facing the rear of the vehicle (Figure 5).