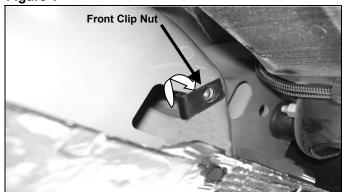

# 1. REMOVE CONTENTS FROM BOX. VERIFY ALL PARTS ARE PRESENT. READ INSTRUCTIONS CAREFULLY BEFORE STARTING INSTALLATION.

- From underside of vehicle, locate the two front factory holes on the driver side floor panel located by the front tire. With the threaded nut facing up, insert (1) 10mm Clip Nut through larger hole. Orient Clip Nut to engage in the smaller hole (Figure 1).
- Partially hang driver front Mounting Bracket to pinch weld using (2) 10mm x 30mm Hex Head Bolts, (2) 10mm Hex Nuts, (2) 10mm Lock Washers, and (4) 10mm Flat Washers (Figure 3).
- Place (1) 1" x 2 9/16" (smaller) Tube Spacer between the tab on the Mounting Bracket and the already installed Clip Nut. Insert (1) 10mm x 100mm Hex Head Bolt through tab on the Mounting Bracket and Tube Spacer and to Clip Nut (Figure 4). Do not tighten at this time.
- 5. Repeat steps 2 4 for driver center and driver rear Mounting Brackets. Depending upon your vehicle, the center factory hole might be too small for the Clip Nut, file the Clip Nut until you are able to mount it. NOTE: You will be using 1" x 3 ¼" (larger) Tube Spacers with 10mm x 120mm Hex Head Bolts on the center and rear Mounting Brackets. I MPORTANT! Install the rear Mounting Brackets depending upon your vehicle. 02-05 Explorer: Install the Mounting Brackets the way they're stamped. All the cradles on both sides should be facing the rear of the vehicle (Figure 5).