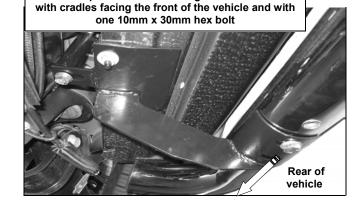

**06-07** *Explorer:* You will need to swap the rear Mounting Brackets. The passenger rear Mounting Bracket will mount on the driver rear, and the driver rear Mounting Bracket will mount on the passenger rear. The front and center cradles on both sides should be facing the rear of the vehicle and the rear cradles on both sides should be facing the front of the vehicle. Rear Mounting Brackets will mount with (1) 10mm x 30mm Hex Head Bolt (Figure 6).

## Figure 4

**Driver Side Front Mounting Bracket Shown** 

**10mm Flat Washer** 

06-07 Explorer: Rear Mounting Brackets mount

### Figure 6