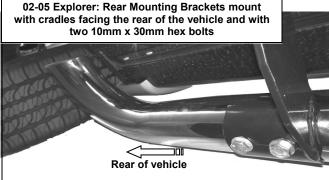

**06-07** *Explorer:* You will need to swap the rear Mounting Brackets. The passenger rear Mounting Bracket will mount on the driver rear, and the driver rear Mounting Bracket will mount on the passenger rear. The front and center cradles on both sides should be facing the rear of the vehicle and the rear cradles on both sides should be facing the front of the vehicle. Rear Mounting Brackets will mount with (1) 10mm x 30mm Hex Head Bolt (Figure 6).

## Figure 4

**Driver Side Front Mounting Bracket Shown** 

**10mm Flat Washer** 

06-07 Explorer: Rear Mounting Brackets mount