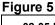

# 1. REMOVE CONTENTS FROM BOX. VERIFY ALL PARTS ARE PRESENT. READ INSTRUCTIONS CAREFULLY BEFORE STARTING INSTALLATION.

- From underside of vehicle, locate the two front factory holes on the driver side floor panel located by the front tire. With the threaded nut facing up, insert (1) 10mm Clip Nut through larger hole. Orient Clip Nut to engage in the smaller hole (Figure 1).
- Partially hang driver front Mounting Bracket to pinch weld using (2) 10mm x 30mm Hex Head Bolts, (2) 10mm Hex Nuts, (2) 10mm Lock Washers, and (4) 10mm Flat Washers (Figure 3).
- Place (1) 1" x 2 9/16" (smaller) Tube Spacer between the tab on the Mounting Bracket and the already installed Clip Nut. Insert (1) 10mm x 100mm Hex Head Bolt through tab on the Mounting Bracket and Tube Spacer and to Clip Nut (Figure 4). Do not tighten at this time.
- 5. Repeat steps 2 4 for driver center and driver rear Mounting Brackets. Depending upon your vehicle, the center factory hole might be too small for the Clip Nut, file the Clip Nut until you are able to mount it. NOTE: You will be using 1" x 3 ¼" (larger) Tube Spacers with 10mm x 120mm Hex Head Bolts on the center and rear Mounting Brackets. I MPORTANT! Install the rear Mounting Brackets depending upon your vehicle. 02-05 Explorer: Install the Mounting Brackets the way they're stamped. All the cradles on both sides should be facing the rear of the vehicle (Figure 5).