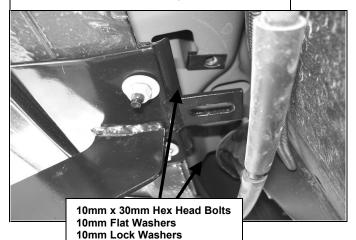

# 1. REMOVE CONTENTS FROM BOX. VERIFY ALL PARTS ARE PRESENT. READ INSTRUCTIONS CAREFULLY BEFORE STARTING INSTALLATION.

- From underside of vehicle, locate the two front factory holes on the driver side floor panel located by the front tire. With the threaded nut facing up, insert (1) 10mm Clip Nut through larger hole. Orient Clip Nut to engage in the smaller hole (Figure 1).
- Partially hang driver front Mounting Bracket to pinch weld using (2) 10mm x 30mm Hex Head Bolts, (2) 10mm Hex Nuts, (2) 10mm Lock Washers, and (4) 10mm Flat Washers (Figure 3).
- Place (1) 1" x 2 9/16" (smaller) Tube Spacer between the tab on the Mounting Bracket and the already installed Clip Nut. Insert (1) 10mm x 100mm Hex Head Bolt through tab on the Mounting Bracket and Tube Spacer and to Clip Nut (Figure 4). Do not tighten at this time.
- 5. Repeat steps 2 4 for driver center and driver rear Mounting Brackets. Depending upon your vehicle, the center factory hole might be too small for the Clip Nut, file the Clip Nut until you are able to mount it. NOTE: You will be using 1" x 3 ¼" (larger) Tube Spacers with 10mm x 120mm Hex Head Bolts on the center and rear Mounting Brackets. I MPORTANT! Install the rear Mounting Brackets depending upon your vehicle. 02-05 Explorer: Install the Mounting Brackets the way they're stamped. All the cradles on both sides should be facing the rear of the vehicle (Figure 5).

## Figure 4

**Driver Side Front Mounting Bracket Shown** 

**10mm Flat Washer** 

06-07 Explorer: Rear Mounting Brackets mount