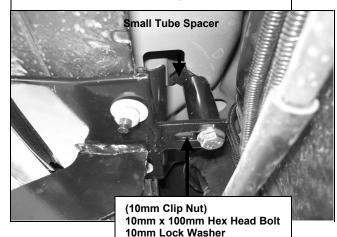

# 1. REMOVE CONTENTS FROM BOX. VERIFY ALL PARTS ARE PRESENT. READ INSTRUCTIONS CAREFULLY BEFORE STARTING INSTALLATION.

- From underside of vehicle, locate the two front factory holes on the driver side floor panel located by the front tire. With the threaded nut facing up, insert (1) 10mm Clip Nut through larger hole. Orient Clip Nut to engage in the smaller hole (Figure 1).
- Partially hang driver front Mounting Bracket to pinch weld using (2) 10mm x 30mm Hex Head Bolts, (2) 10mm Hex Nuts, (2) 10mm Lock Washers, and (4) 10mm Flat Washers (Figure 3).
- Place (1) 1" x 2 9/16" (smaller) Tube Spacer between the tab on the Mounting Bracket and the already installed Clip Nut. Insert (1) 10mm x 100mm Hex Head Bolt through tab on the Mounting Bracket and Tube Spacer and to Clip Nut (Figure 4). Do not tighten at this time.
- 5. Repeat steps 2 4 for driver center and driver rear Mounting Brackets. Depending upon your vehicle, the center factory hole might be too small for the Clip Nut, file the Clip Nut until you are able to mount it. NOTE: You will be using 1" x 3 ¼" (larger) Tube Spacers with 10mm x 120mm Hex Head Bolts on the center and rear Mounting Brackets. I MPORTANT! Install the rear Mounting Brackets depending upon your vehicle. 02-05 Explorer: Install the Mounting Brackets the way they're stamped. All the cradles on both sides should be facing the rear of the vehicle (Figure 5).