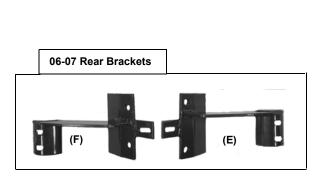

## PARTS LIST:

| 1 | Driver/Left Sidebar                                                                        | 4  | 1" x 3 ¼" Tube Spacers                 |
|---|--------------------------------------------------------------------------------------------|----|----------------------------------------|
| 1 | Passenger/Right Sidebar                                                                    | 2  | 1" x 2 9/16" Tube Spacers              |
| 1 | Driver/Left Front Mounting Bracket (A)                                                     | 4  | 10-1.50mm x 120mm Hex Head Bolts       |
| 1 | Passenger/Right Front Mounting Bracket (B)                                                 | 2  | 10-1.50mm x 100mm Hex Head Bolts       |
| 1 | Driver/Left Center Mounting Bracket (C)                                                    | 6  | 10-1.50mm Clip Nuts                    |
| 1 | Passenger/Right Center Mounting Bracket (D)                                                | 24 | 10-1.50mm x 30mm Hex Head Bolts        |
|   | Driver/Left Rear Mounting Bracket<br>02-05 Explorer ( <b>E)</b> 06-07 Explorer ( <b>F)</b> | 42 | 10mm ID x 21mm OD x 1.5mm Flat Washers |
| 1 | Passenger/Right Rear Mounting Bracket                                                      | 30 | 10mm Lock Washers                      |
|   | 02-05 Explorer (F) 06-07 Explorer (E)                                                      | 12 | 10mm Hex Nuts                          |

**06-07** *Explorer:* You will need to swap the rear Mounting Brackets. The passenger rear Mounting Bracket will mount on the driver rear, and the driver rear Mounting Bracket will mount on the passenger rear. The front and center cradles on both sides should be facing the rear of the vehicle and the rear cradles on both sides should be facing the front of the vehicle. Rear Mounting Brackets will mount with (1) 10mm x 30mm Hex Head Bolt (Figure 6).