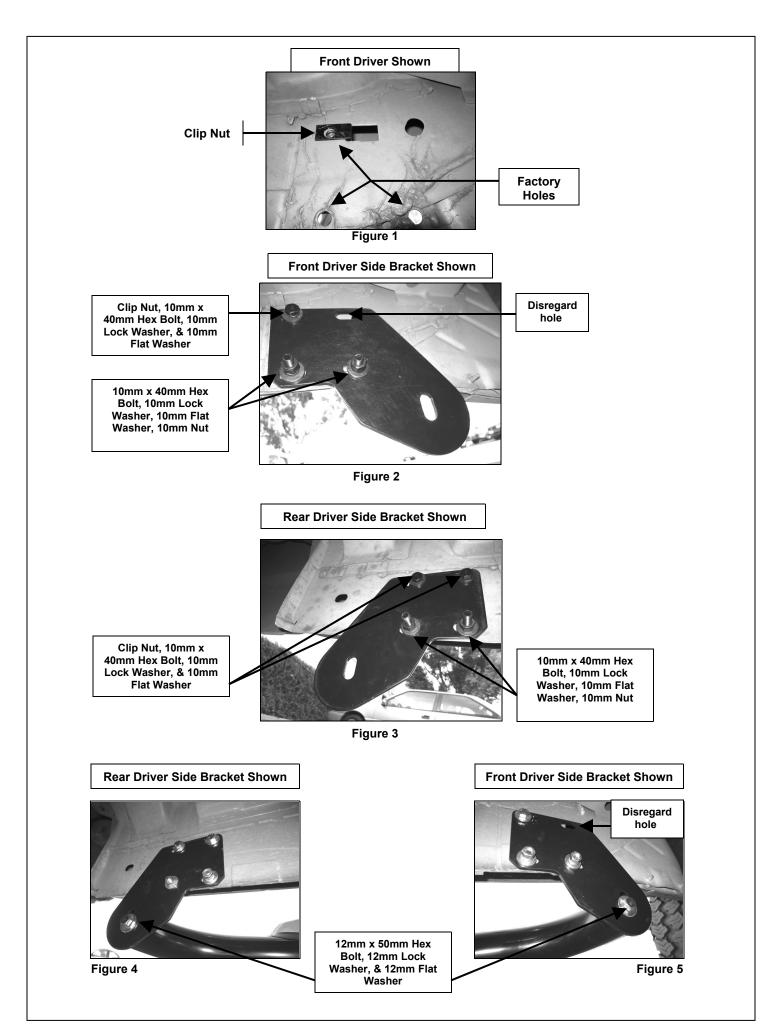

#### **PARTS LIST:**

| 1 | Passenger Side Bar              | 6  | 10mm Clip Nuts                  |
|---|---------------------------------|----|---------------------------------|
| 1 | Driver Side Bar                 | 14 | 10-1.50mm x 40mm Hex Head Bolts |
| 4 | Mounting Brackets               | 22 | 10mm Flat Washers               |
| 4 | 12-1.75mm x 50mm Hex Head Bolts | 14 | 10mm Lock Washers               |
| 4 | 12mm Lock Washers               | 8  | 10mm Hex Nuts                   |
| 4 | 12mm Flat Washers               |    |                                 |

#### PROCEDURE:

- 1. REMOVE CONTENTS FROM BOX. VERIFY ALL PARTS ARE PRESENT. READ INSTRUCTIONS CAREFULLY.
- 2. Locate the driver side front and rear mounting points under the vehicle on the pinch weld.
- 3. Install the 10mm Clip Nuts (Figure 1). **NOTE**: The rear mount will required (2) Clip Nuts and the front only (1).
- 4. Loosely attach the Driver Side Brackets to pinch weld using the included (2) 10-1.50mm x 40mm Hex Head Bolts, (4) 10mm Flat Washers, and (2) 10mm Lock Washers (2 & 3)). **NOTE:** Pinch weld and side panel holes on the bracket must be Horizontal when installing.
- 5. Loosely attach the upper side of the Mounting Brackets to already installed Clip Nuts by using (2) 10-1.50mm x 40mm Hex Head Bolts, (2) 10mm Flat Washers, and 10mm Lock Washers on each Mounting Bracket (*Figure 2 & 3*)..
- 6. Place Side Bar into position and loosely attach it to Mounting Brackets using the included (2) 12-1.75mm x 50mm Hex Head Bolts, (2) 12mm Flat Washers, and (2) 12mm Lock Washers (Figure 4 & 5). **NOTE:** Side Bar mounting hole on the brackets must be vertical.
- 7. Level and align Side Bar with the side of the vehicle then tighten all hardware at this time.
- **8.** Repeat steps 2 to 7 for passenger side.
- 9. Periodically check and retighten the hardware as necessary.