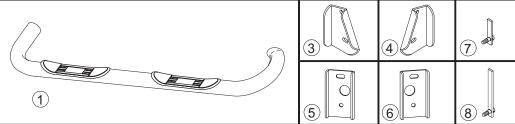

APPLICATION: 1999-06 TOYOTA TUNDRA EXTENDED CAB 2004-06 TOYOTA TUNDRA DOUBLE CAB

STEP BAR ASSEMBLIES

202006-2

| ITEM | QTY | CONTENTS -                                  | TOOLS -       |
|------|-----|---------------------------------------------|---------------|
| 1,2  | 2   | STEP BAR, PASSENGER (1) AND DRIVER (2)      | 3/4" SOCKET   |
| 3,4  | 2   | FRONT BRACKET, PASSENGER (3) AND DRIVER (4) | 3/4" WRENCH   |
| 5,6  | 2   | REAR BRACKET, PASSENGER (5) AND DRIVER (6)  | 6" EXTENSION  |
| 7    | 1   | FRONT MOUNT TAB ASSEMBLY, PASSENGER         | RATCHET       |
| 8    | 1   | FRONT MOUNT TAB ASSEMBLY, DRIVER            | TORQUE WRENCH |
| 9    | 2   | SPACER WASHER                               |               |
| 10   | 6   | 1/2-13 X 1.75" HEX HEAD BOLT                |               |
| 11   | 8   | 1/2" FLAT WASHER                            |               |
| 12   | 8   | 1/2" LOCK WASHER                            |               |
| 13   | 4   | 1/2-13 HEX NUT                              |               |