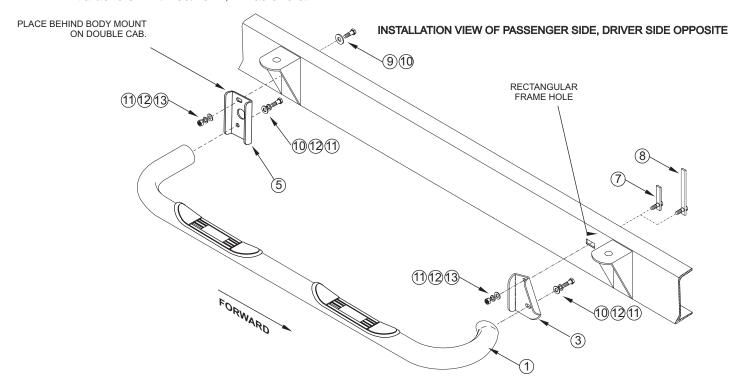

- STEP 1. Remove the contents from box and check for damage. Verify all parts are present. Read instructions completely before beginning.
- STEP 2. Locate the rectangular holes in frame towards the front of the vehicle. Insert front mount tab assemblies into the hole from the inside of frame. Attach front brackets as shown. Hand tighten.
- STEP 3. Attach rear brackets as shown. Hand tighten. **NOTE:** Place the spacer washer under the head of the hex head bolt and insert through frame from the inside of frame.
- STEP 4. Attach step bars as shown. Hand tighten.
- STEP 5. Make sure step bar and brackets are properly aligned with vehicle and tighten fasteners. Recommended torque value is 64 Ft. Lbs. for 1/2" fasteners.