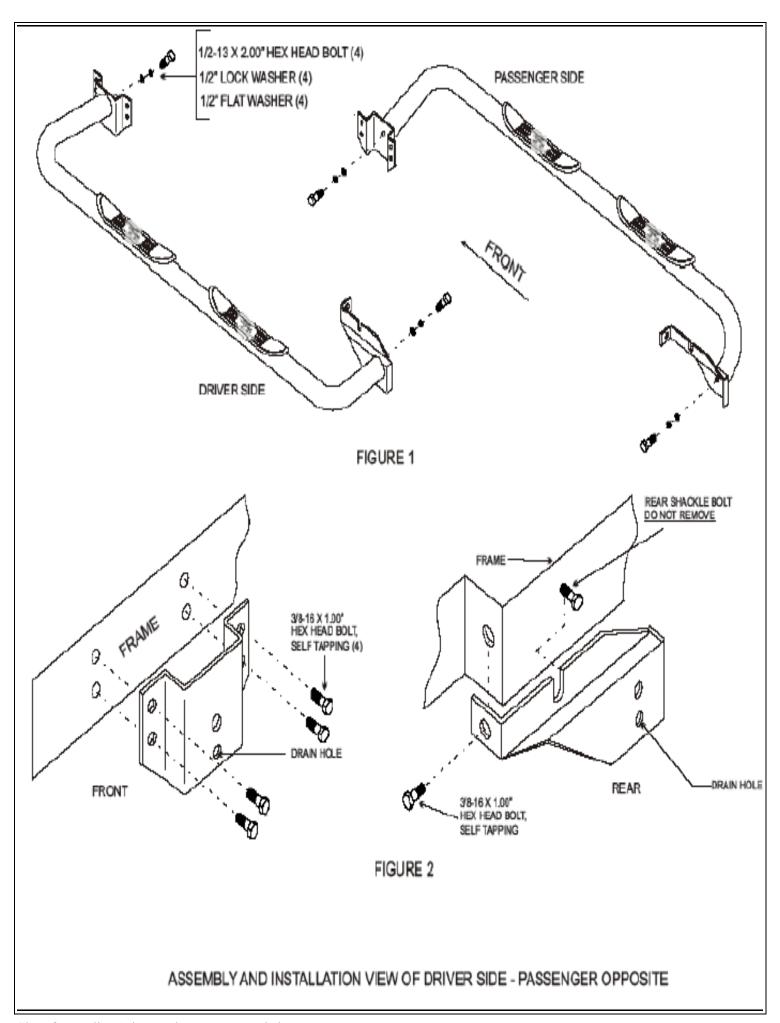

## **PROCEDURE:**

- **Step 1:** Remove all parts from the box and check for any damage. Verify all parts are there.
- **Step 2:** Read and understand all of the instructions before installing.
- **Step 3:** Install both front and rear mounting brackets onto the Step Bars using 4 of the 1/2"-13X2" hex head bolts, 4 1/2" lock washer, and 4 flat washers leaving them loose. See Fig. 1
- **Step 4:** Loosen the front rear spring bolt, enough to slide the slotted top edge of the rear bracket can be slid underneath the head bolt. **NOTE: DO NOT REMOVE THIS BOLT.SEE Fig.2**
- **Step 5:** Place the rear of the Step Bar to the Spring Bracket, and tighten the Spring Bolt until it holds the rear Step Bar bracket in place. See Fig.2
- **Step 6:** Hold up the front end of the Step Bar to the front of the sub frame .Check to be sure the Step Bar is properly aligned with the Body and mark the holes to be drilled.
- **NOTE:** On some models be cautious of the diagonal oblong hole, it maybe necessary to locate the front mounting bracket at an angle to miss this hole. See Fig 2.
- **Step 7:** Drill the holes for the front bracket using the 5/16" drill bit and electric drill.
- **Step 8:** Secure the front Mounting Bracket to the sub frame using 4 3/8" self tapping bolts. **NOTE: DO NOT OVER TIGHTEN THESE BOLTS.**
- **Step 9:** Tighten and torque 1/2" fasteners to 65 ft. lbs., 3/8"-16X1 Hex Head Self Tapping Bolts to 20 ft. lbs. And the Spring bolt to 70 ft. lbs.