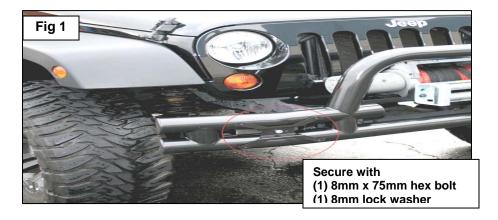

### **PROCEDURE:**

- 1. REMOVE CONTENTS FROM BOX. VERIFY ALL PARTS ARE PRESENT. READ INSTRUCTIONS CAREFULLY BEFORE STARTING INSTALLATION.
- 2. Start by placing the nut plate behind the bumper with the nut facing to the back, once insert Attach & secure the License plate relocator with (1) 8mm lock washers & (1) 8mm x 75mm Hex bolt as seen in (Fig 1) Level and adjust the license plate relocator to the bumper and tighten all hardware attaché your license plate with (4) 6mm button head bolts & (4) 6.5mm flat washers.