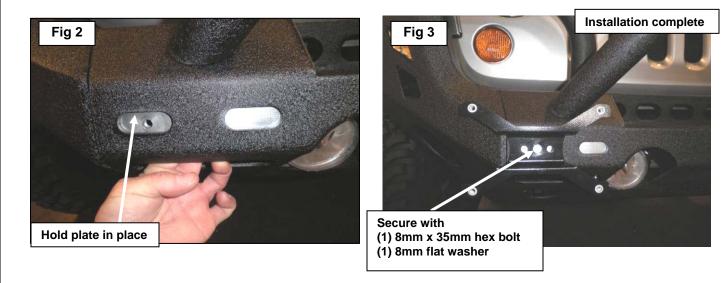

# 3. REMOVE CONTENTS FROM BOX. VERIFY ALL PARTS ARE PRESENT. READ INSTRUCTIONS CAREFULLY BEFORE STARTING INSTALLATION.

4. Start by inserting the nut plate into the opening on the bumper, as seen in (Fig 1) once insert as seen in (Fig 2) Attach & secure the License plate relocator with (1) 8mm lock washers & (1) 8mm x 35mm Hex bolt as seen in (Fig 3) Level and adjust the license plate relocator to the bumper and tighten all hardware attaché your license plate with (4) 6mm button head bolts & (4) 6.5mm flat washers.