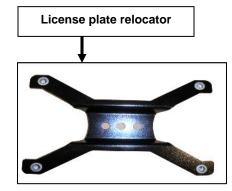

## **INSTALLATION INSTRUCTIONS**

1976-06 CJ / YJ Wrangler Front Tubular Bumpers 2007-11 JK Wrangler Front Tubular Bumpers 2007-11 Wrangler license plate relocator used with 15600 bumper PART # 55-0000

#### PARTS LIST:

| Qty | Description                  | Qty | Description                     |
|-----|------------------------------|-----|---------------------------------|
| 1   | License plate relocator      | 1   | 8mm x 35mm Hex bolt             |
| 1   | Nut plate mounting bracket   | 1   | 8mm lock washer                 |
| 1   | 8mm x 75mm Hex bolt          | 4   | 6.5mm ID X 20mm OD flat washers |
| 4   | 6mm x 20mm button head bolts |     |                                 |