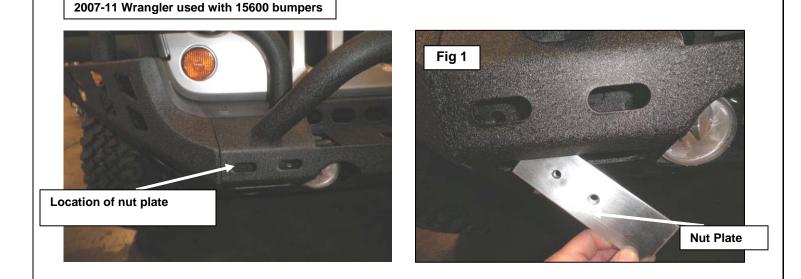

# 3. REMOVE CONTENTS FROM BOX. VERIFY ALL PARTS ARE PRESENT. READ INSTRUCTIONS CAREFULLY BEFORE STARTING INSTALLATION.

4. Start by inserting the nut plate into the opening on the bumper, as seen in (Fig 1) once insert as seen in (Fig 2) Attach & secure the License plate relocator with (1) 8mm lock washers & (1) 8mm x 35mm Hex bolt as seen in (Fig 3) Level and adjust the license plate relocator to the bumper and tighten all hardware attaché your license plate with (4) 6mm button head bolts & (4) 6.5mm flat washers.