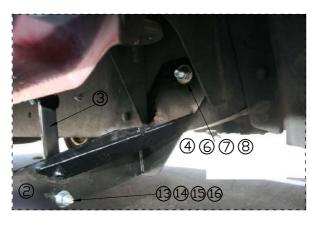

### Driver side Rear Mounting Bracket

STEP 02

Driver side Rear Mounting Bracket

STEP 03

Driver Side Bar

STEP 04

# (INSTALLATION STEPS)

STEP 1: Check the parts in the box carefully if match above list.

STEP 2:Pls prepare the tools for installation, follow as:10-12wrench, 14-17 wrench.

STEP 3: Put the mount bracket into the girder of the car, and tighten it with 459.