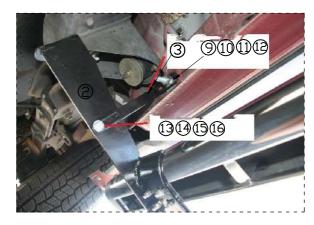

### Driver side Rear Mounting Bracket

STEP 02

Driver side Rear Mounting Bracket

STEP 03

Driver Side Bar

STEP 04

# (INSTALLATION STEPS)

STEP 1: Check the parts in the box carefully if match above list.

STEP 2:Pls prepare the tools for installation, follow as:10-12wrench, 14-17 wrench.

STEP 3: Put the mount bracket into the girder of the car, and tighten it with 459.