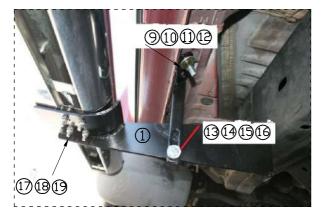

### Driver side Front Mounting Bracket

STEP 01

# (INSTALLATION STEPS)

STEP 1: Check the parts in the box carefully if match above list.

STEP 2:Pls prepare the tools for installation, follow as:10-12wrench, 14-17 wrench.

STEP 3: Put the mount bracket into the girder of the car, and tighten it with 459.