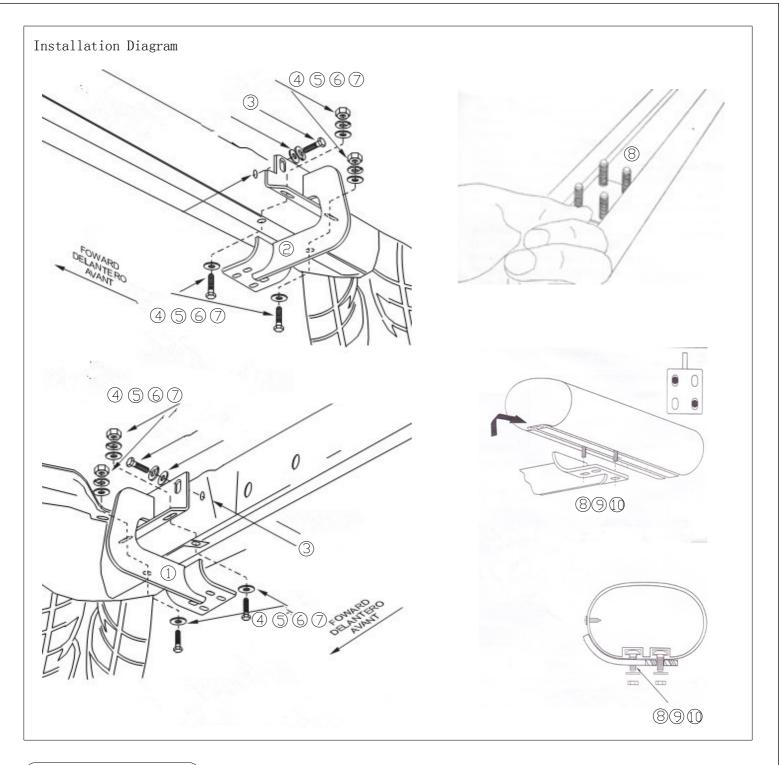

## (INSTALLATION STEPS)

STEP 1: Check the parts in the box carefully if match above list .

STEP 2:Pls prepare the tools for installation,follow as:10-12wrench,14-17 wrench .
STEP 3:Put the mount bracket into the girder of the car, and tighten it with③④ .
STEP 4:Install the Side Bar to the mount bracket, and tighten it with⑧ .
STEP 5:Installation is finished.