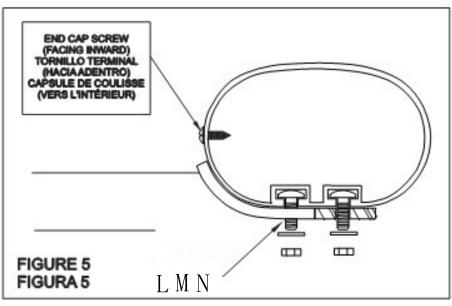

## INSTALLATION STEPS

- STEP 1: Check the parts in the box carfully if match above parts list.
- STEP 2:Pls prepare the tools for installation, follow as:12-14wrench, 17-19wrench.
- STEP 3:Put the Front mount bracket A and Rear mount bracket B into, SupportBracket C the girder of the car, and tighten it with D E F and G H I J K.
- STEP 4: Install the Side Step on the mount bracket A and the mount bracket B, with L M N.
- STEP 5:Test and make sure that the Side Step is steadily fixed.
- STEP 6:Installation is finished.