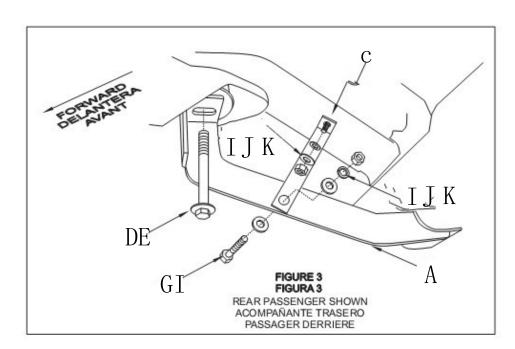

## INSTALLATION STEPS

- STEP 1: Check the parts in the box carfully if match above parts list.
- STEP 2:Pls prepare the tools for installation, follow as:12-14wrench, 17-19wrench.
- STEP 3:Put the Front mount bracket A and Rear mount bracket B into, SupportBracket C the girder of the car, and tighten it with D E F and G H I J K.
- STEP 4: Install the Side Step on the mount bracket A and the mount bracket B, with L M N.
- STEP 5:Test and make sure that the Side Step is steadily fixed.
- STEP 6:Installation is finished.