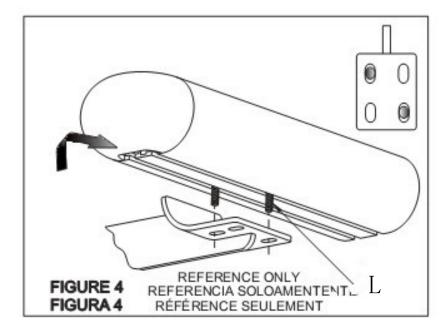

## INSTALLATION STEPS

- STEP 1: Check the parts in the box carfully if match above parts list.
- STEP 2:Pls prepare the tools for installation, follow as:12-14wrench, 17-19wrench.
- STEP 3:Put the Front mount bracket A and Rear mount bracket B into, SupportBracket C the girder of the car, and tighten it with D E F and G H I J K.
- STEP 4: Install the Side Step on the mount bracket A and the mount bracket B, with L M N.
- STEP 5:Test and make sure that the Side Step is steadily fixed.
- STEP 6:Installation is finished.