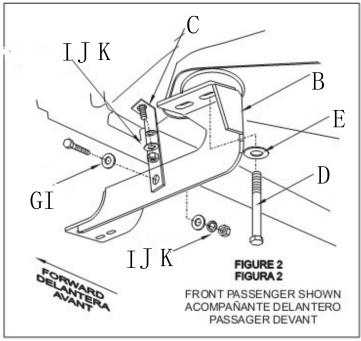

## INSTALLATION STEPS

- STEP 1: Check the parts in the box carfully if match above parts list.
- STEP 2:Pls prepare the tools for installation, follow as:12-14wrench, 17-19wrench.
- STEP 3:Put the Front mount bracket A and Rear mount bracket B into, SupportBracket C the girder of the car, and tighten it with D E F and G H I J K.
- STEP 4: Install the Side Step on the mount bracket A and the mount bracket B, with L M N.
- STEP 5:Test and make sure that the Side Step is steadily fixed.
- STEP 6:Installation is finished.