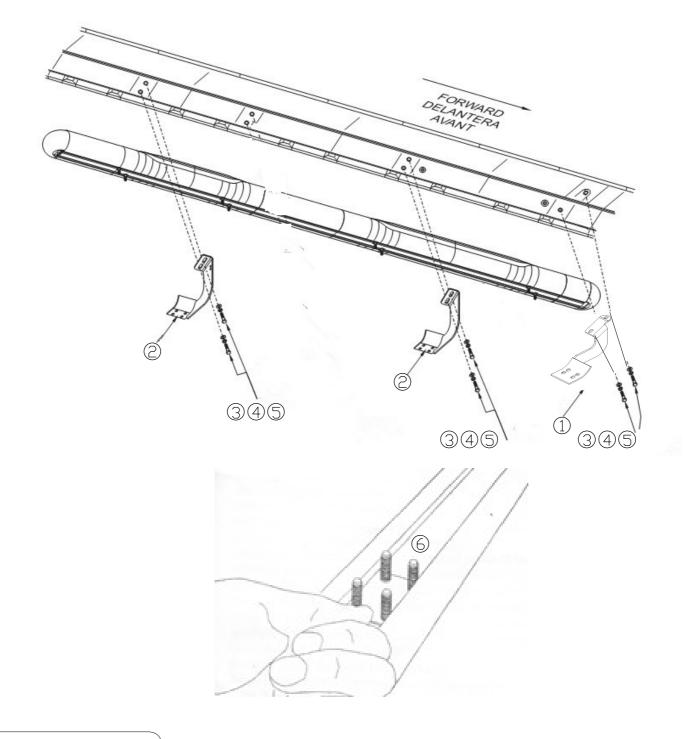

### (PARTS LIST)

| No  | Name          | Photo | Qty | Remarks          | No | Name        | Photo    | Qty | Remarks |
|-----|---------------|-------|-----|------------------|----|-------------|----------|-----|---------|
| 1   | Mount bracket |       | 2   | Lateral symmetry | 7  | Flat washer | <b>(</b> | 24  | M6      |
|     | Mount bracket |       | 4   | Lateral symmetry | 8  | LOCK NUT    |          | 24  | M6      |
| (3) | Hex Bolt      |       | 12  | M8*30            |    |             |          |     |         |
| 4   | Lock washer   | 0     | 12  | M8               |    |             |          |     |         |
| 5   | Flat washer   | 0     | 12  | M8               |    |             |          |     |         |
| 6   | "T"Bolt       |       | 6   |                  |    |             |          |     |         |

# (INSTALLATION STEPS

STEP 1: Check the parts in the box carefully if match above list.

STEP 2:Pls prepare the tools for installation, follow as:8-10, 12-14 wrench.

STEP 3:Put the mount bracket into the girder of the car, and tighten it with the 345.

STEP 4:Install the Side Step on the mount bracket, and tighten it with 678.

STEP 5:Installation is finished.

Learn more about other running boards and step bars by Aries on our website.