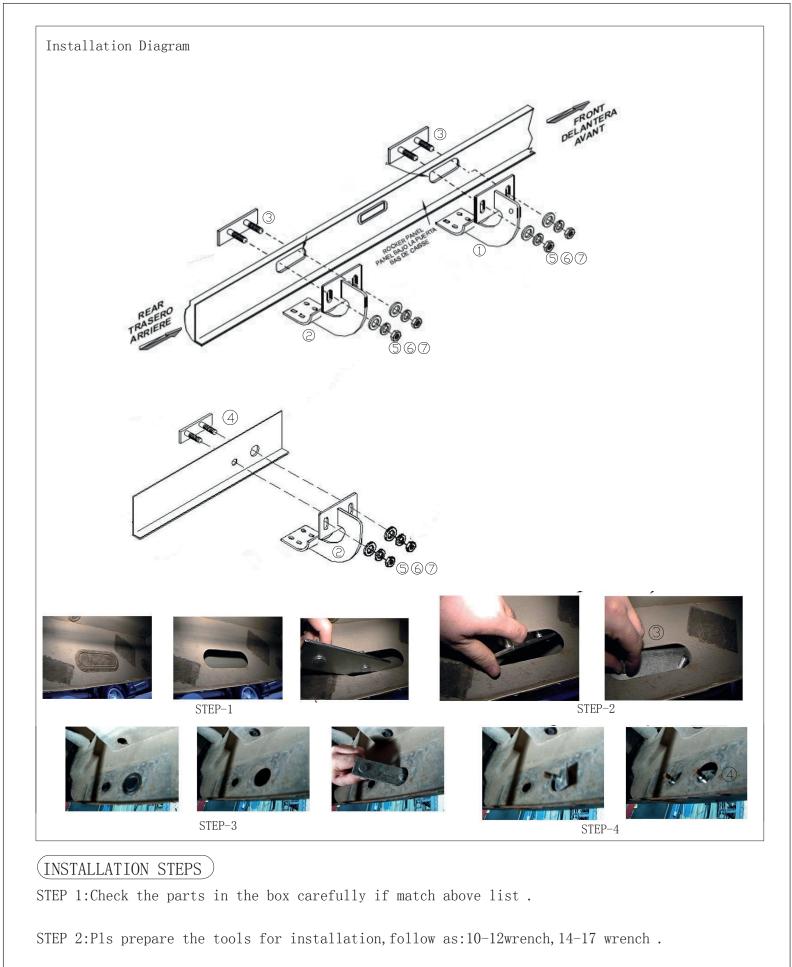

## (PARTS LIST)

| No | Name          | Photo | Qty | Remarks | No | Name        | Photo | Qty | Remarks |
|----|---------------|-------|-----|---------|----|-------------|-------|-----|---------|
| 1  | Mount Bracket | 5     | 2   |         | 8  | "T"Bolt     |       | 4   |         |
| 2  | Mount Bracket | 5     | 2   |         | 9  | flat washer | 0     | 16  | M6      |
| 3  | "T"Bolt       |       | 4   | M10     | 10 | LOCK NUT    | Ŷ     | 16  | M6      |
| 4  | "T"Bolt       |       | 2   | M10     |    |             |       |     |         |
| 5  | Flat Washer   | 0     | 12  | M10     |    |             |       |     |         |
| 6  | Lock Washer   | Ø     | 12  | M10     |    |             |       |     |         |
|    | Hex Nut       |       | 12  | M10     |    |             |       |     |         |

- STEP 3:Put the mount bracket into the girder of the car, and tighten it with "T"Bolt (3) (4).
- STEP 4:Install the Side Bar to the mount bracket, and tighten it with T"Bolt<sup>®</sup>.

STEP 5:Installation is finished.