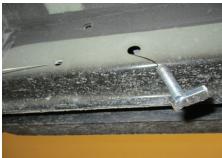

### Step 2

Locate the front mounting points.

Remove the rubber plug and insert a in-pullnut.

#### Step 3

Place the front passenger-side bracket onto the factory M8 bolt and secure with an M8 flat washer, lock washer and hex nut.

Secure the rocker mount tab with an M8 flat washer, lock washer and hex bolt.