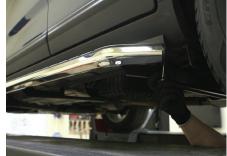

#### Step 10

Adjust and level the running board, centering it between the front and rear wheel wells.

With the running board in position, it is recommended to tighten all brackets to the vehicle first, followed by the running board connections.