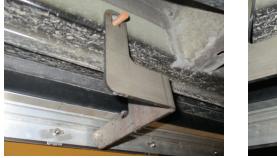

#### Step 3

Place the front passenger-side bracket onto the factory M8 bolt and secure with an M8 flat washer, lock washer and hex nut.

Secure the rocker mount tab with an M8 flat washer, lock washer and hex bolt.

### Step 5

Place the middle passenger-side bracket onto the vehicle and secure with an M10 hex nut, lock washer and flat washer.

Secure the rocker mount tab with an M8 bolt, flat washer and lock washer.

### Step 6

Locate the rear mounting points.

Remove the rubber plug and insert a in-pullnut.

Place the rear passenger-side bracket onto the factory M8 bolt and secure with an M8 flat washer, lock washer and hex nut.

Secure the rocker mount tab with an M8 flat washer, lock washer and hex bolt.

Snug the hardware, but do not fully tighten.