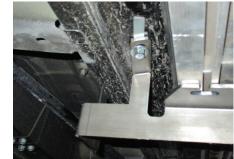

#### Step 3

Place the front passenger-side bracket onto the factory M8 bolt and secure with an M8 flat washer, lock washer and hex nut.

Secure the rocker mount tab with an M8 flat washer, lock washer and hex bolt.

### Step 5

Place the middle passenger-side bracket onto the vehicle and secure with an M10 hex nut, lock washer and flat washer.

Secure the rocker mount tab with an M8 bolt, flat washer and lock washer.

### Step 6

Locate the rear mounting points.

Remove the rubber plug and insert a in-pullnut.

Place the rear passenger-side bracket onto the factory M8 bolt and secure with an M8 flat washer, lock washer and hex nut.

Secure the rocker mount tab with an M8 flat washer, lock washer and hex bolt.

Snug the hardware, but do not fully tighten.