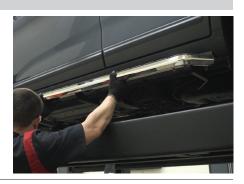

#### Step 10

Adjust and level the running board, centering it between the front and rear wheel wells.

With the running board in position, it is recommended to tighten all brackets to the vehicle first, followed by the running board connections.

Repeat steps 1 through 10 on the passenger side of the vehicle.

Congratulations on the installation of your new ARIES AeroTread<sup>™</sup> running boards.

With the running boards installed, periodic inspections should be performed to ensure all mounting hardware remains tight.