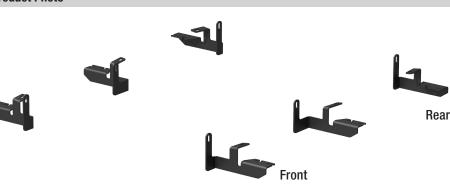

#### **Product Photo**

Starting on the passenger side, locate the three mounting locations underneath the vehicle.

**Note:** Each bracket is specific to a mounting location. Reference page 1 product image for correct locations.