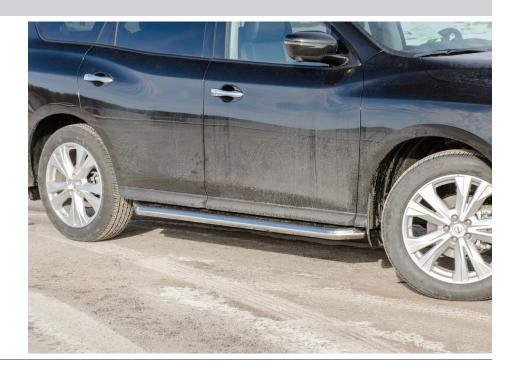

Repeat steps 1 through 10 on the passenger side of the vehicle.

Congratulations on the installation of your new ARIES AeroTread<sup>™</sup> running boards.

With the running boards installed, periodic inspections should be performed to ensure all mounting hardware remains tight.