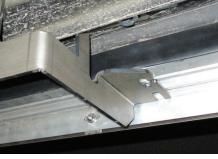

#### Step 3

Place the front passenger-side bracket onto the factory M8 bolt and secure with an M8 flat washer, lock washer and hex nut.

Secure the rocker mount tab with an M8 flat washer, lock washer and hex bolt.

### Step 5

Place the middle passenger-side bracket onto the vehicle and secure with an M10 hex nut, lock washer and flat washer.

Secure the rocker mount tab with an M8 bolt, flat washer and lock washer.

### Step 6

Locate the rear mounting points.

Remove the rubber plug and insert a in-pullnut.

Place the rear passenger-side bracket onto the factory M8 bolt and secure with an M8 flat washer, lock washer and hex nut.

Secure the rocker mount tab with an M8 flat washer, lock washer and hex bolt.

Snug the hardware, but do not fully tighten.