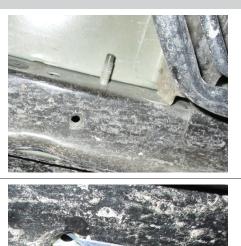

### Step 2

Locate the front mounting points.

Remove the rubber plug and insert a in-pullnut.

Snug the hardware, but do not fully tighten.

Locate the middle mounting points.

Remove the rubber plug and insert a in-pullnut.

Fishwire an M10 bolt plate and hold in place with a plastic bolt retainer.

### Step 6

Locate the rear mounting points.

Remove the rubber plug and insert a in-pullnut.

Place the rear passenger-side bracket onto the factory M8 bolt and secure with an M8 flat washer, lock washer and hex nut.