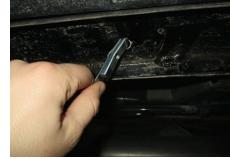

### Step 2

Locate the front mounting points.

Remove the rubber plug and insert a in-pullnut.

Snug the hardware, but do not fully tighten.

Locate the middle mounting points.

Remove the rubber plug and insert a in-pullnut.

Fishwire an M10 bolt plate and hold in place with a plastic bolt retainer.

### Step 6

Locate the rear mounting points.

Remove the rubber plug and insert a in-pullnut.

Place the rear passenger-side bracket onto the factory M8 bolt and secure with an M8 flat washer, lock washer and hex nut.