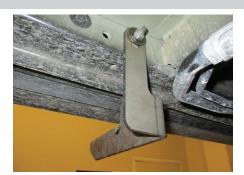

#### **Product Photo**

Starting on the passenger side, locate the three mounting locations underneath the vehicle.

**Note:** Each bracket is specific to a mounting location. Reference page 1 product image for correct locations.