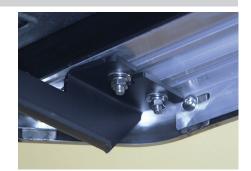

#### **Product Photo**

Starting on the passenger side, locate the three mounting locations underneath the vehicle.

**Note:** Each bracket is specific to a mounting location. Reference page 1 product image for correct locations.

#### Step 3

Place the front passenger-side bracket onto the factory M8 bolt and secure with an M8 flat washer, lock washer and hex nut.

Secure the rocker mount tab with an M8 flat washer, lock washer and hex bolt.