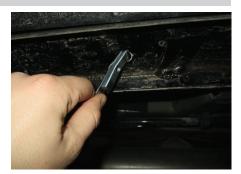

### Step 2

Locate the front mounting points.

Remove the rubber plug and insert a in-pullnut.

Snug the hardware, but do not fully tighten.

Locate the middle mounting points.

Remove the rubber plug and insert a in-pullnut.

Fishwire an M10 bolt plate and hold in place with a plastic bolt retainer.

### Step 6

Locate the rear mounting points.

Remove the rubber plug and insert a in-pullnut.

Place the rear passenger-side bracket onto the factory M8 bolt and secure with an M8 flat washer, lock washer and hex nut.