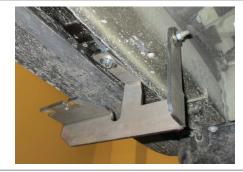

#### Step 3

Place the front passenger-side bracket onto the factory M8 bolt and secure with an M8 flat washer, lock washer and hex nut.

Secure the rocker mount tab with an M8 flat washer, lock washer and hex bolt.

### Step 5

Place the middle passenger-side bracket onto the vehicle and secure with an M10 hex nut, lock washer and flat washer.

Secure the rocker mount tab with an M8 bolt, flat washer and lock washer.

### Step 6

Locate the rear mounting points.

Remove the rubber plug and insert a in-pullnut.

Place the rear passenger-side bracket onto the factory M8 bolt and secure with an M8 flat washer, lock washer and hex nut.

Secure the rocker mount tab with an M8 flat washer, lock washer and hex bolt.

Snug the hardware, but do not fully tighten.