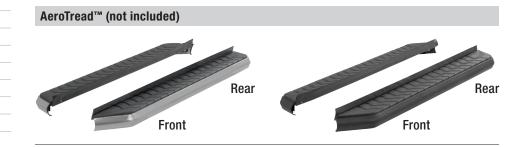

Repeat steps 1 through 10 on the passenger side of the vehicle.

Congratulations on the installation of your new ARIES AeroTread<sup>™</sup> running boards.

With the running boards installed, periodic inspections should be performed to ensure all mounting hardware remains tight.