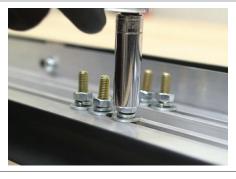

#### Step 8

Remove the M8 nuts, lock washers and flat washers from the running board.

Place the running board onto the brackets and align the M8 bolts with the slots in the brackets on the vehicle.

#### Step 9

Attach the running board to the brackets using six M8 bolts,

lock washers, flat washers and nuts.

Snug the hardware, but do not fully tighten.