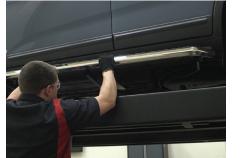

#### Step 8

Remove the M8 nuts, lock washers and flat washers from the running board.

Place the running board onto the brackets and align the M8 bolts with the slots in the brackets on the vehicle.

#### Step 9

Attach the running board to the brackets using six M8 bolts,

lock washers, flat washers and nuts.

Snug the hardware, but do not fully tighten.