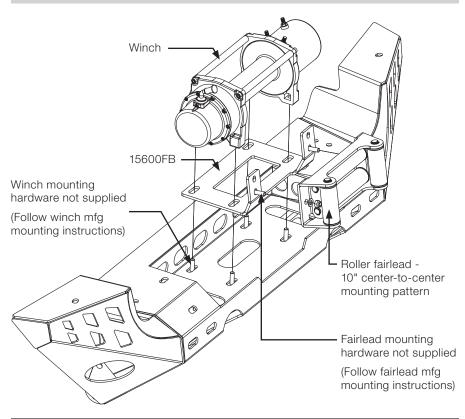

#### Installation Instructions

- 1 Position the 15600FB fairlead adapter over the holes on your ARIES modular front bumper.
- Loosely assemble a compatible roller fairlead to the front mounting holes in the adapter as shown. The bottom mounting locations are recommended for most bottom wound winches.

Use the mounting hardware supplied by the roller fairlead manufacturer with the bolts heads installed from the winch side of the adapter.

3 With the fairlead loosely installed, place a compatible winch on top and align the mounting holes with the bracket and bumper below it.

> Use the winch manufacturers mounting hardware and installation instructions to attached the winch to the center bumper section.

- 4 With the winch in position, torque all hardware to the manufacturers recommended torque.
- 5 Thread the winch cable through the opening in the roller fairlead and attached the tow hook.
- 6 Congratulations on the installation of your brand new ARIES winch plate.

#### Figure 1