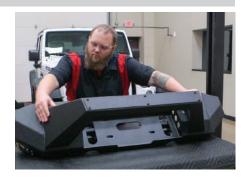

### **Product Photo**

| Applicable to the Following Part Numbers |  |
|------------------------------------------|--|
|                                          |  |

2081101

2081100

Place the cover plate on top of the brush guard. Insert an M6 button head cap screw with flat washer and secure with a nylock nut.

Repeat for all six attachment points.

Adjust if necessary and fully tighten all hardware with an Allen wrench.

# Step 2

Place the center section onto a flat work surface. Lift the brush guard into place and insert and M10 hex bolt with locking and flat washer. Secure the bolt with a second flat washer and a hex nut.