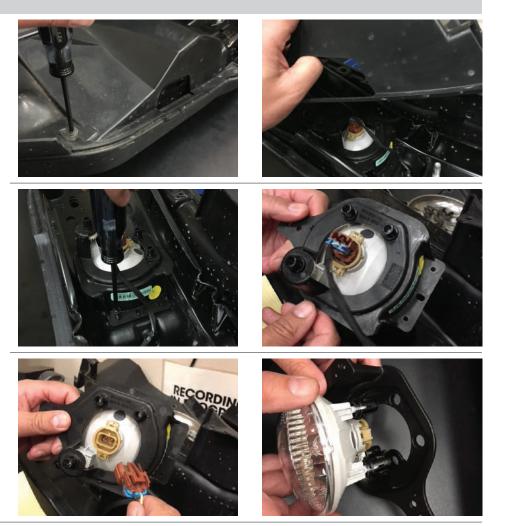

Remove the front fascia by removing the eight plastic push fasteners from the upper edge of the lower front fascia. Using a socket, remove the two 5mm screws securing the lower edge of the plastic fascia.

# Step 2

From behind the factory bumper on the passenger side, disconnect the fog light wiring harness.

### Step 3

On the driver side, remove the four nuts securing the factory bumper in place.

Repeat this step on the passenger side.

## Step 4

Once all of the bolts have been removed, carefully lift the factory bumper from the frame and set it on a flat work surface.

On the driver side, remove the plastic cover over the factory fog light. Remove the fog light and plastic housing from the factory bumper.

Disconnect the wiring harness from the fog light. Remove the factory fog light from the plastic housing.

Repeat this step on the passenger side.

Remove the fog light wiring harness from the factory bumper. Begin by removing the retainer clips from the eight bumper mounting studs.

Remove the four bolts securing the beam to the bumper. Lift the beam from the bumper, exposing the fog light harness.

Remove the plastic push fasteners securing the wire harness to the bumper. The harness will be used on the new bumper.