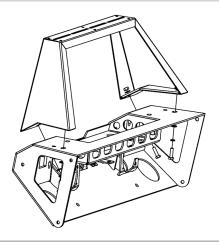

Place the center section onto a flat work surface. Lift the bumper corner into place and insert an M10 hex bolt, lock washer and flat washer. Secure the bolt with a second flat washer and a hex nut.

Repeat this step for all three attachment points.

Snug the hardware, but do not fully tighten.

Repeat this step on the opposite side.

### Step 2

With both corners loosely installed, check to make sure the edges of the bumper corners and center section align.

Adjust if necessary and fully tighten all hardware with a 16mm socket and wrench.