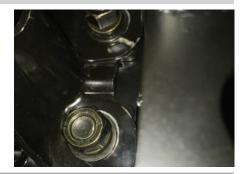

# Step 2

Place the center section onto a flat work surface. Lift the brush guard into place and insert and M10 hex bolt with locking and flat washer. Secure the bolt with a second flat washer and a hex nut.

Repeat this for all four attachment points.

Adjust if necessary and fully tighten all the hardware with a 16mm socket and wrench.

**Note:** To finish the installation, continue to step 7 of the manual included with your center section.