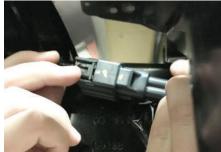

# Step 2

From behind the factory bumper on the passenger side, disconnect the fog light wiring harness.

Disconnect the wiring harness from the fog light. Remove the factory fog light from the plastic housing.

Repeat this step on the passenger side.

Remove the fog light wiring harness from the factory bumper. Begin by removing the retainer clips from the eight bumper mounting studs.