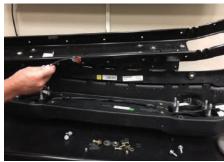

## Step 4

Once all of the bolts have been removed, carefully lift the factory bumper from the frame and set it on a flat work surface.

On the driver side, remove the plastic cover over the factory fog light. Remove the fog light and plastic housing from the factory bumper.

Remove the four bolts securing the beam to the bumper. Lift the beam from the bumper, exposing the fog light harness.

Remove the plastic push fasteners securing the wire harness to the bumper. The harness will be used on the new bumper.