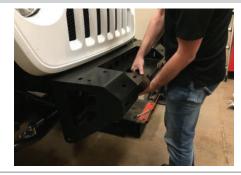

Remove the front fascia by removing the eight plastic push fasteners from the upper edge of the lower front fascia. Using a socket, remove the two 5mm screws securing the lower edge of the plastic fascia.

# Step 2

From behind the factory bumper on the passenger side, disconnect the fog light wiring harness.

### Step 3

On the driver side, remove the four nuts securing the factory bumper in place.

Repeat this step on the passenger side.

## Step 4

Once all of the bolts have been removed, carefully lift the factory bumper from the frame and set it on a flat work surface.

On the driver side, remove the plastic cover over the factory fog light. Remove the fog light and plastic housing from the factory bumper.