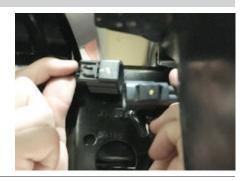

# Step 2

From behind the factory bumper on the passenger side, disconnect the fog light wiring harness.

Disconnect the wiring harness from the fog light. Remove the factory fog light from the plastic housing.

Repeat this step on the passenger side.

Remove the fog light wiring harness from the factory bumper. Begin by removing the retainer clips from the eight bumper mounting studs.