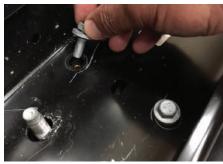

# Step 2

From behind the factory bumper on the passenger side, disconnect the fog light wiring harness.

Disconnect the wiring harness from the fog light. Remove the factory fog light from the plastic housing.

Repeat this step on the passenger side.

Remove the fog light wiring harness from the factory bumper. Begin by removing the retainer clips from the eight bumper mounting studs.