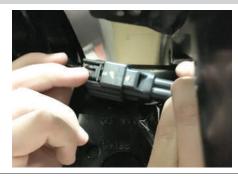

# Step 2

From behind the factory bumper on the passenger side, disconnect the fog light wiring harness.