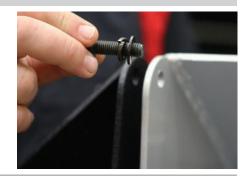

Place the cover plate on top of the brush guard. Insert an M6 button head cap screw with flat washer and secure with a nylock nut.

Repeat for all six attachment points.

Adjust if necessary and fully tighten all hardware with an Allen wrench.

# Step 2

Place the center section onto a flat work surface. Lift the brush guard into place and insert and M10 hex bolt with locking and flat washer. Secure the bolt with a second flat washer and a hex nut.