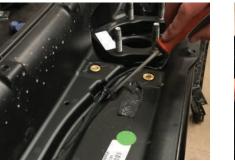

# Step 2

From behind the factory bumper on the passenger side, disconnect the fog light wiring harness.

Disconnect the wiring harness from the fog light. Remove the factory fog light from the plastic housing.

Repeat this step on the passenger side.

Remove the fog light wiring harness from the factory bumper. Begin by removing the retainer clips from the eight bumper mounting studs.

Remove the four bolts securing the beam to the bumper. Lift the beam from the bumper, exposing the fog light harness.

Remove the plastic push fasteners securing the wire harness to the bumper. The harness will be used on the new bumper.