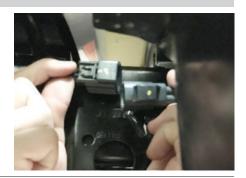

# Step 2

From behind the factory bumper on the passenger side, disconnect the fog light wiring harness.

Disconnect the wiring harness from the fog light. Remove the factory fog light from the plastic housing.

Repeat this step on the passenger side.

Remove the fog light wiring harness from the factory bumper. Begin by removing the retainer clips from the eight bumper mounting studs.

### Step 9

Connect the fog light harness to the fog lights in the bumper.

From behind the bumper on the passenger side, reconnect the fog light wiring harness.