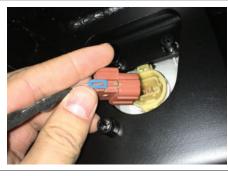

# Step 2

From behind the factory bumper on the passenger side, disconnect the fog light wiring harness.

Disconnect the wiring harness from the fog light. Remove the factory fog light from the plastic housing.

Repeat this step on the passenger side.

Remove the fog light wiring harness from the factory bumper. Begin by removing the retainer clips from the eight bumper mounting studs.