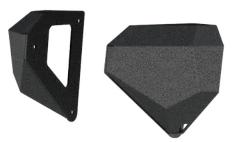

### **Product Photo**

### **Applicable to the Following Part Numbers**

2081207

2081206

Place the center section onto a flat work surface. Lift the bumper corner into place and insert an M10 hex bolt, lock washer and flat washer. Secure the bolt with a second flat washer and a hex nut.

Repeat this step for all three attachment points.