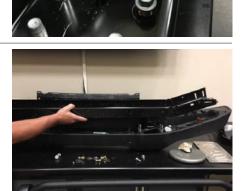

## Step 4

Once all of the bolts have been removed, carefully lift the factory bumper from the frame and set it on a flat work surface.

On the driver side, remove the plastic cover over the factory fog light. Remove the fog light and plastic housing from the factory bumper.

### Step 7

Install the factory fog lights into the new bumper. Be sure to fully engage the plastic push fasteners on the factory fog light into the mounting holes on the bumper.

With assistance, lift the bumper into place over the factory mounting locations.