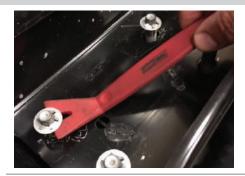

### Step 3

On the driver side, remove the four nuts securing the factory bumper in place.

Repeat this step on the passenger side.

Attach the bumper using M12 bolts, flat washers, lock washers and hex nuts on all eight mounting locations.

Snug the hardware, but do not fully tighten.