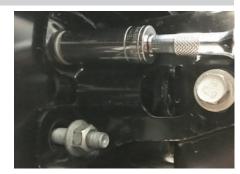

### Step 3

On the driver side, remove the four nuts securing the factory bumper in place.

Repeat this step on the passenger side.

Attach the bumper using M12 bolts, flat washers, lock washers and hex nuts on all eight mounting locations.

Snug the hardware, but do not fully tighten.