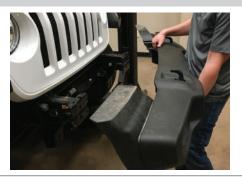

### Step 7

Install the factory fog lights into the new bumper. Be sure to fully engage the plastic push fasteners on the factory fog light into the mounting holes on the bumper.

With assistance, lift the bumper into place over the factory mounting locations.