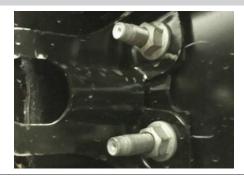

### Step 3

On the driver side, remove the four nuts securing the factory bumper in place.

Repeat this step on the passenger side.

Attach the bumper using M12 bolts, flat washers, lock washers and hex nuts on all eight mounting locations.

Snug the hardware, but do not fully tighten.