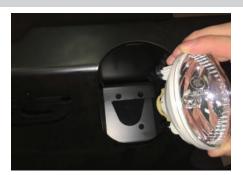

## Step 4

Once all of the bolts have been removed, carefully lift the factory bumper from the frame and set it on a flat work surface.

On the driver side, remove the plastic cover over the factory fog light. Remove the fog light and plastic housing from the factory bumper.

Disconnect the wiring harness from the fog light. Remove the factory fog light from the plastic housing.

Repeat this step on the passenger side.

Remove the fog light wiring harness from the factory bumper. Begin by removing the retainer clips from the eight bumper mounting studs.