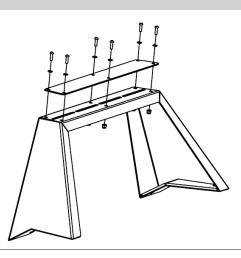

Place the cover plate on top of the brush guard. Insert an M6 button head cap screw with flat washer and secure with a nylock nut.

Repeat for all six attachment points.

Adjust if necessary and fully tighten all hardware with an Allen wrench.

# Step 2

Place the center section onto a flat work surface. Lift the brush guard into place and insert and M10 hex bolt with locking and flat washer. Secure the bolt with a second flat washer and a hex nut.

Repeat this for all four attachment points.

Adjust if necessary and fully tighten all the hardware with a 16mm socket and wrench.

**Note:** To finish the installation, continue to step 7 of the manual included with your center section.