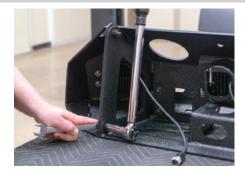

Place the cover plate on top of the brush guard. Insert an M6 button head cap screw with flat washer and secure with a nylock nut.

Repeat for all six attachment points.

Adjust if necessary and fully tighten all hardware with an Allen wrench.

# Step 2

Place the center section onto a flat work surface. Lift the brush guard into place and insert and M10 hex bolt with locking and flat washer. Secure the bolt with a second flat washer and a hex nut.

Repeat this for all four attachment points.

Adjust if necessary and fully tighten all the hardware with a 16mm socket and wrench.

**Note:** To finish the installation, continue to step 7 of the manual included with your center section.