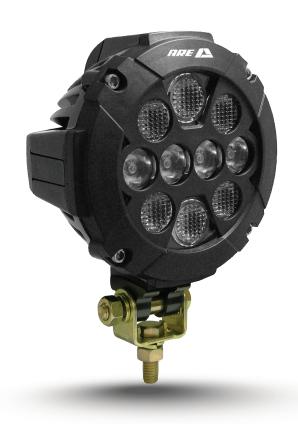

## LED ROUND HYBRID

2500 LUMENS

Rugged LED work light delivers super bright illumination.

Applications include: Agriculture, Mining, Construction, Forestry, Heavy Duty Vehicles, Military, Off-Road Vehicles.

## LED ROUND HYBRID