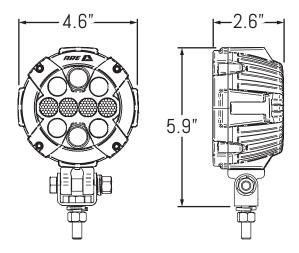

## Specifications:

Operating Voltage: 12 - 24Vdc

Operating Current: 1.8A @ 12Vdc

0.9A @ 24Vdc

Power Consumption: 22W

Temperature Range: -40°C to +80°F

IP Rating: IP68
Environmental Rating: IP69K

Weight: 2.2lbs (1.0kg)

Housing: Die-Cast Aluminum Black E-Coat

Lens: Automotive Optical Grade Hard-Coated Polycarbonate

Connection: 6" Wire

Polarity: Reverse Voltage Protected

Vibration Resistance: 10-500Hz @ 5Grms

Mounting: Swivel Bracket