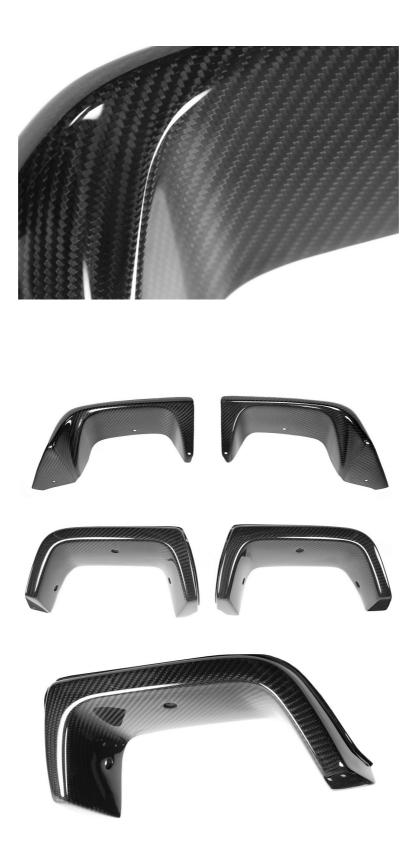

## OVERVIEW

Dress-up the exterior with carbon fiber, molded to precise dimensions that only pre-preg. materials can achieve. These parts are exotic-looking, race-inspired, and are unmatched in quality.

## FEATURES

- Pre-preg. Carbon Fiber Manufacturing Process Exhaust Heat Shields are vacuum-bagged and cured in the autoclave at high temperatures, ensuring quality, durability, and extremely-high strengh-to-weight ratios.
- Fade-Resistant Clear Coat Exhaust Heat Shields are finished with UV-stable, production clear coat paint, then individually handpolished to a brilliant shine.
- Easy Installation

Exhaust Heat Shields are designed to factory specifications for easy installation and clean fit and finish.