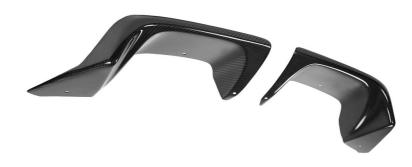

## OVERVIEW

Dress-up the exterior with carbon fiber, molded to precise dimensions that only pre-preg. materials can achieve. These parts are exotic-looking, race-inspired, and are unmatched in quality.

## FEATURES

- Pre-preg. Carbon Fiber Manufacturing Process Exhaust Heat Shields are vacuum-bagged and cured in the autoclave at high temperatures, ensuring quality, durability, and extremely-high strengh-to-weight ratios.
- Fade-Resistant Clear Coat Exhaust Heat Shields are finished with UV-stable, production clear coat paint, then individually handpolished to a brilliant shine.
- Easy Installation

Exhaust Heat Shields are designed to factory specifications for easy installation and clean fit and finish.