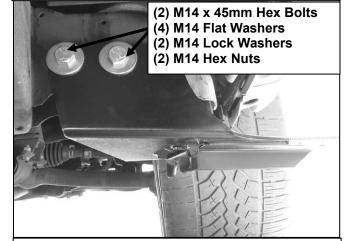

Part#: IB26DJF3A

Application: For 98-05MERCEDES BENZ ML

#### **Driver Side Mounting Brackets Shows**

(Fig 2) Driver side front body mount pictured after plastic cover removed

(Fig 3) Driver side front Mounting Bracket pictured after plastic cover removed

Part#: IB26DJF3A