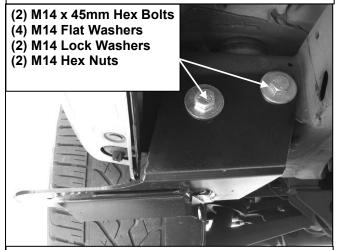

Part#: IB26DJF3A

Application: For 98-05MERCEDES BENZ ML

#### **Driver Side Mounting Brackets Shows**

(Fig 2) Driver side front body mount pictured after plastic cover removed

(Fig 3) Driver side front Mounting Bracket pictured after plastic cover removed

Part#: IB26DJF3A