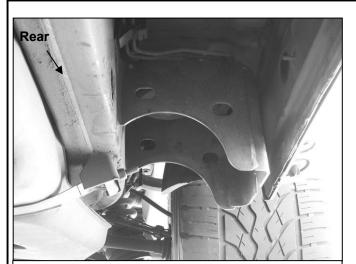

#### **Driver Side Mounting Brackets Shows**

(Fig 2) Driver side front body mount pictured after plastic cover removed

(Fig 3) Driver side front Mounting Bracket pictured after plastic cover removed

Part#: IB26DJF3A

Application: For 98-05MERCEDES BENZ ML

(Fig 4) Driver side rear body mount pictured after plastic cover removed

(Fig 6) Passenger side front body mount pictured after plastic cover removed

(Fig 8) Passenger side rear body mount pictured after plastic cover removed