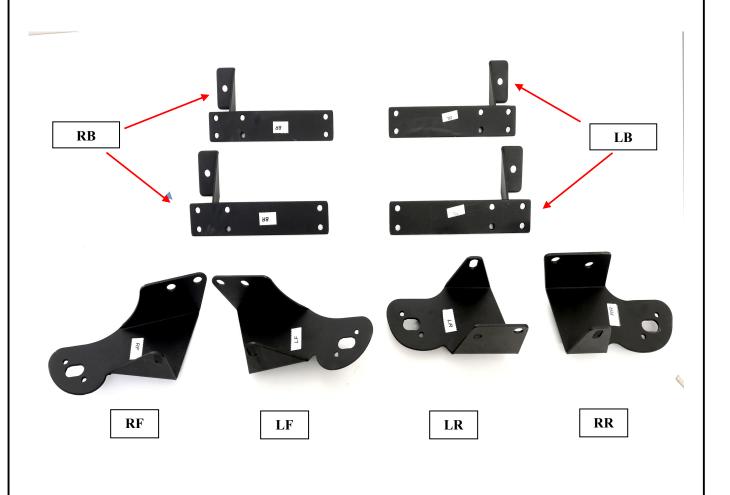

Part#: IB26DJF3A

Application: For 98-05MERCEDES BENZ ML

| Item | Part Name                                      | QTY | Item | Part Name                                                   | QTY |
|------|------------------------------------------------|-----|------|-------------------------------------------------------------|-----|
| 1    | Driver/Left Sidebar                            | 1   | 10   | M14x45mm Hex Bolt                                           | 10  |
| 2    | Passenger/Right Sidebar                        | 1   | 11   | M14x30mm Hex Bolt (Front Brackets Only)                     | 2   |
| 3    | Drive Front Mounting Bracket ( <b>LF</b> )     | 1   | 12   | M14 Large Flat Washer                                       | 24  |
| 4    | Passenger Front Mounting Bracket ( <b>RF</b> ) | 1   | 13   | M14 Lock Washer                                             | 12  |
| 5    | Driver Rear Mounting Bracket ( <b>LR</b> )     | 1   | 14   | M14 Hex Nut                                                 | 12  |
| 6    | Passenger Rear Mounting Bracket (RR)           | 1   | 15   | M8 Lock Washer                                              | 24  |
| 7    | M12x45mm Hex Bolt                              | 4   | 16   | M8 Large Flat Washer                                        | 24  |
| 8    | M12 Hex Nut                                    | 4   | 17   | M8x30mm Hex Bolt                                            | 24  |
| 9    | M12 Large Flat Washer                          | 8   | 18   | Driver Front Bracket & Passenger Rear Bracket ( <b>LB</b> ) | 2   |
| 10   | M12 Lock Washer                                | 4   | 19   | Driver Rear Bracket & Passenger Front Bracket ( <b>RB</b> ) | 2   |