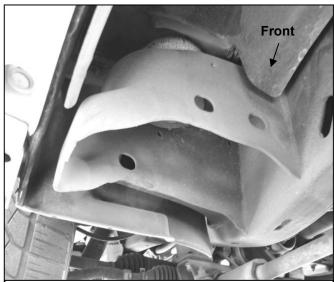

Part#: IB26DJF3A

Application: For 98-05MERCEDES BENZ ML

| Step | Installation Instruction                                                                                                                                                                                                                                                                                                                                                                                                                                                                                                                                                                                                                                                 |  |
|------|--------------------------------------------------------------------------------------------------------------------------------------------------------------------------------------------------------------------------------------------------------------------------------------------------------------------------------------------------------------------------------------------------------------------------------------------------------------------------------------------------------------------------------------------------------------------------------------------------------------------------------------------------------------------------|--|
| 1    | CHECK PART LIST AND MAKE SURE ALL COMPONENTS ARE PRESENT. READ FOLLOWING INSTRUCTIONS CAREFULLY BEFORE STARTING INSTALLATION. DRILLING REQUIRED.                                                                                                                                                                                                                                                                                                                                                                                                                                                                                                                         |  |
| 2    | Install the Bar Brackets on the Drive sidebar & Passenger sidebar, as shown Figure 1A & 1B.                                                                                                                                                                                                                                                                                                                                                                                                                                                                                                                                                                              |  |
| 3    | Remove the factory hex bolts securing the plastic rocker panel cover on the driver side to the vehicle, <b>(Fig 10)</b> . Place the cover on a clean surface.                                                                                                                                                                                                                                                                                                                                                                                                                                                                                                            |  |
| 4    | Position the driver side front bracket up to the underside of the body mount-frame channel, <b>(Fig 2)</b> . Bolt the Bracket to the back of the frame channel with (2) M14 x 45mm Hex Bolts, (4) M14 Flat Washers, (2) M14 Lock Washers and (2) M14 Hex Nuts, <b>(Fig 3)</b> . Insert (1) M14 x 30mm Shorter Hex Bolt with (2) M14 Flat Washers, (1) M14 Lock Washer and (1) M14 Hex Nut into the front tab on the Mounting Bracket and into the frame channel. Do not tighten hardware at this time. <b>IMPORTANT</b> : Only use the (2) shorter M14 x 30mm Hex Bolts in the forward mounting location for the driver side and passenger side Front Mounting Brackets. |  |
| 5    | Next, install the driver side Rear Mounting Bracket, <b>(Fig 4)</b> , as per the directions in Step 3 with the included (3) M14 x 45mm Hex Bolts, (6) M14 Flat Washers, (3) M14 Lock Washers and (3) M14 Hex Nuts, <b>(Fig 5)</b> . Do not tighten hardware at this time.                                                                                                                                                                                                                                                                                                                                                                                                |  |
| 6    | .Select the driver Sidebar and carefully place it in position on top of the Brackets. Bolt the Sidebar to the Brackets with the included (2) M12 Hex Bolts, (2) M12 Lock Washers and (4) M12 Flat Washers, ( <b>Fig 10</b> ).                                                                                                                                                                                                                                                                                                                                                                                                                                            |  |
| 7    | Level and align the Sidebar with the vehicle and tighten all hardware.                                                                                                                                                                                                                                                                                                                                                                                                                                                                                                                                                                                                   |  |
| 8    | Repeat Steps 3-7 for the Passenger Sidebar installation.                                                                                                                                                                                                                                                                                                                                                                                                                                                                                                                                                                                                                 |  |
| 9    | Do periodic inspections to the installation to make sure all hardware is secure and tight.                                                                                                                                                                                                                                                                                                                                                                                                                                                                                                                                                                               |  |

#### **Driver Side Mounting Brackets Shows**

(Fig 2) Driver side front body mount pictured after plastic cover removed

(Fig 3) Driver side front Mounting Bracket pictured after plastic cover removed

Part#: IB26DJF3A