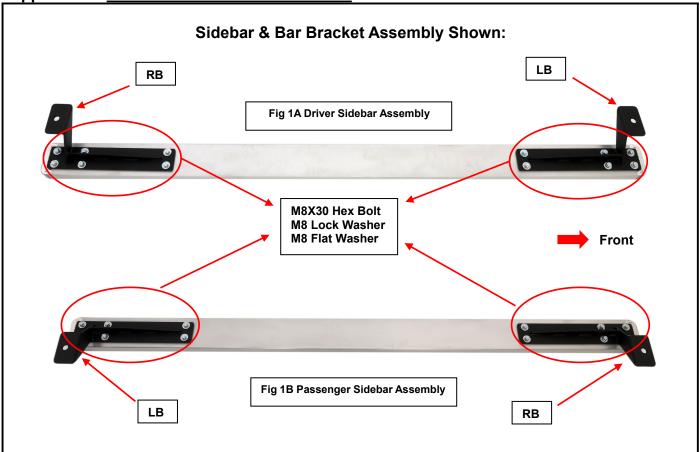

Part#: IB26DJF3A

Application: For 98-05MERCEDES BENZ ML

| Step | Installation Instruction                                                                                                                                                                                                                                                                                                                                                                                                                                                                                                                                                                                                                                                 |  |
|------|--------------------------------------------------------------------------------------------------------------------------------------------------------------------------------------------------------------------------------------------------------------------------------------------------------------------------------------------------------------------------------------------------------------------------------------------------------------------------------------------------------------------------------------------------------------------------------------------------------------------------------------------------------------------------|--|
| 1    | CHECK PART LIST AND MAKE SURE ALL COMPONENTS ARE PRESENT. READ FOLLOWING INSTRUCTIONS CAREFULLY BEFORE STARTING INSTALLATION. DRILLING REQUIRED.                                                                                                                                                                                                                                                                                                                                                                                                                                                                                                                         |  |
| 2    | Install the Bar Brackets on the Drive sidebar & Passenger sidebar, as shown Figure 1A & 1B.                                                                                                                                                                                                                                                                                                                                                                                                                                                                                                                                                                              |  |
| 3    | Remove the factory hex bolts securing the plastic rocker panel cover on the driver side to the vehicle, <b>(Fig 10)</b> . Place the cover on a clean surface.                                                                                                                                                                                                                                                                                                                                                                                                                                                                                                            |  |
| 4    | Position the driver side front bracket up to the underside of the body mount-frame channel, <b>(Fig 2)</b> . Bolt the Bracket to the back of the frame channel with (2) M14 x 45mm Hex Bolts, (4) M14 Flat Washers, (2) M14 Lock Washers and (2) M14 Hex Nuts, <b>(Fig 3)</b> . Insert (1) M14 x 30mm Shorter Hex Bolt with (2) M14 Flat Washers, (1) M14 Lock Washer and (1) M14 Hex Nut into the front tab on the Mounting Bracket and into the frame channel. Do not tighten hardware at this time. <b>IMPORTANT</b> : Only use the (2) shorter M14 x 30mm Hex Bolts in the forward mounting location for the driver side and passenger side Front Mounting Brackets. |  |
| 5    | Next, install the driver side Rear Mounting Bracket, <b>(Fig 4)</b> , as per the directions in Step 3 with the included (3) M14 x 45mm Hex Bolts, (6) M14 Flat Washers, (3) M14 Lock Washers and (3) M14 Hex Nuts, <b>(Fig 5)</b> . Do not tighten hardware at this time.                                                                                                                                                                                                                                                                                                                                                                                                |  |
| 6    | .Select the driver Sidebar and carefully place it in position on top of the Brackets. Bolt the Sidebar to the Brackets with the included (2) M12 Hex Bolts, (2) M12 Lock Washers and (4) M12 Flat Washers, ( <b>Fig 10</b> ).                                                                                                                                                                                                                                                                                                                                                                                                                                            |  |
| 7    | Level and align the Sidebar with the vehicle and tighten all hardware.                                                                                                                                                                                                                                                                                                                                                                                                                                                                                                                                                                                                   |  |
| 8    | Repeat Steps 3-7 for the Passenger Sidebar installation.                                                                                                                                                                                                                                                                                                                                                                                                                                                                                                                                                                                                                 |  |
| 9    | Do periodic inspections to the installation to make sure all hardware is secure and tight.                                                                                                                                                                                                                                                                                                                                                                                                                                                                                                                                                                               |  |

**To protect your investment**, wax this product after installing. Regular waxing is recommended to add a protective layer over the finish. Do not use any type of polish or wax that may contain abrasives that could damage the finish.