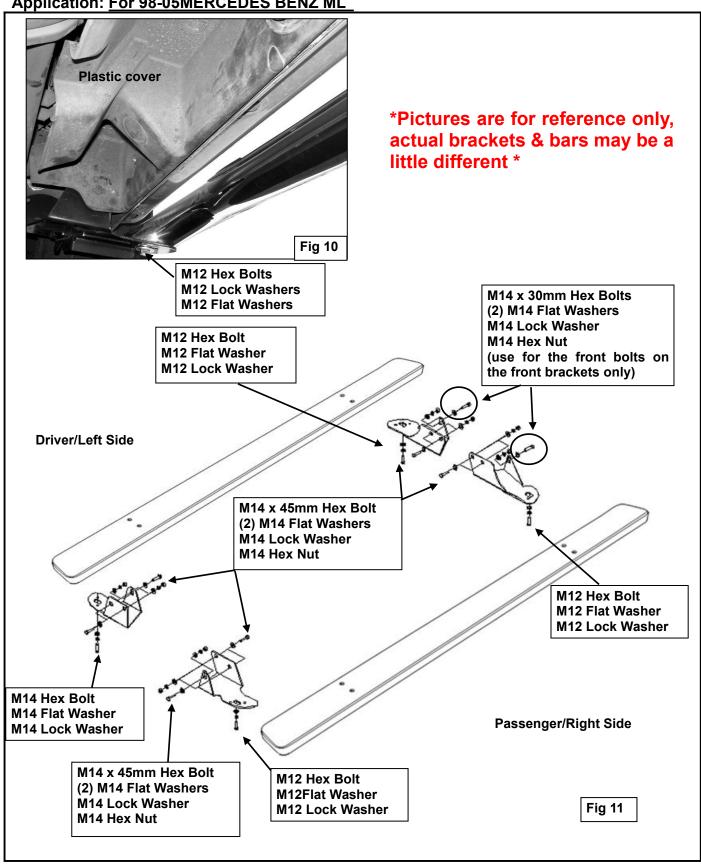

Part#: IB26DJF3A

Application: For 98-05MERCEDES BENZ ML

| Item | Part Name                                      | QTY | Item | Part Name                                                   | QTY |
|------|------------------------------------------------|-----|------|-------------------------------------------------------------|-----|
| 1    | Driver/Left Sidebar                            | 1   | 10   | M14x45mm Hex Bolt                                           | 10  |
| 2    | Passenger/Right Sidebar                        | 1   | 11   | M14x30mm Hex Bolt (Front Brackets Only)                     | 2   |
| 3    | Drive Front Mounting Bracket ( <b>LF</b> )     | 1   | 12   | M14 Large Flat Washer                                       | 24  |
| 4    | Passenger Front Mounting Bracket ( <b>RF</b> ) | 1   | 13   | M14 Lock Washer                                             | 12  |
| 5    | Driver Rear Mounting Bracket ( <b>LR</b> )     | 1   | 14   | M14 Hex Nut                                                 | 12  |
| 6    | Passenger Rear Mounting Bracket (RR)           | 1   | 15   | M8 Lock Washer                                              | 24  |
| 7    | M12x45mm Hex Bolt                              | 4   | 16   | M8 Large Flat Washer                                        | 24  |
| 8    | M12 Hex Nut                                    | 4   | 17   | M8x30mm Hex Bolt                                            | 24  |
| 9    | M12 Large Flat Washer                          | 8   | 18   | Driver Front Bracket & Passenger Rear Bracket ( <b>LB</b> ) | 2   |
| 10   | M12 Lock Washer                                | 4   | 19   | Driver Rear Bracket & Passenger Front Bracket ( <b>RB</b> ) | 2   |

Part#: IB26DJF3A

Application: For 98-05MERCEDES BENZ ML

| Step | Installation Instruction                                                                                                                                                                                                                                                                                                                                                                                                                                                                                                                                                                                                                                                 |  |
|------|--------------------------------------------------------------------------------------------------------------------------------------------------------------------------------------------------------------------------------------------------------------------------------------------------------------------------------------------------------------------------------------------------------------------------------------------------------------------------------------------------------------------------------------------------------------------------------------------------------------------------------------------------------------------------|--|
| 1    | CHECK PART LIST AND MAKE SURE ALL COMPONENTS ARE PRESENT. READ FOLLOWING INSTRUCTIONS CAREFULLY BEFORE STARTING INSTALLATION. DRILLING REQUIRED.                                                                                                                                                                                                                                                                                                                                                                                                                                                                                                                         |  |
| 2    | Install the Bar Brackets on the Drive sidebar & Passenger sidebar, as shown Figure 1A & 1B.                                                                                                                                                                                                                                                                                                                                                                                                                                                                                                                                                                              |  |
| 3    | Remove the factory hex bolts securing the plastic rocker panel cover on the driver side to the vehicle, <b>(Fig 10)</b> . Place the cover on a clean surface.                                                                                                                                                                                                                                                                                                                                                                                                                                                                                                            |  |
| 4    | Position the driver side front bracket up to the underside of the body mount-frame channel, <b>(Fig 2)</b> . Bolt the Bracket to the back of the frame channel with (2) M14 x 45mm Hex Bolts, (4) M14 Flat Washers, (2) M14 Lock Washers and (2) M14 Hex Nuts, <b>(Fig 3)</b> . Insert (1) M14 x 30mm Shorter Hex Bolt with (2) M14 Flat Washers, (1) M14 Lock Washer and (1) M14 Hex Nut into the front tab on the Mounting Bracket and into the frame channel. Do not tighten hardware at this time. <b>IMPORTANT</b> : Only use the (2) shorter M14 x 30mm Hex Bolts in the forward mounting location for the driver side and passenger side Front Mounting Brackets. |  |
| 5    | Next, install the driver side Rear Mounting Bracket, <b>(Fig 4)</b> , as per the directions in Step 3 with the included (3) M14 x 45mm Hex Bolts, (6) M14 Flat Washers, (3) M14 Lock Washers and (3) M14 Hex Nuts, <b>(Fig 5)</b> . Do not tighten hardware at this time.                                                                                                                                                                                                                                                                                                                                                                                                |  |
| 6    | .Select the driver Sidebar and carefully place it in position on top of the Brackets. Bolt the Sidebar to the Brackets with the included (2) M12 Hex Bolts, (2) M12 Lock Washers and (4) M12 Flat Washers, ( <b>Fig 10</b> ).                                                                                                                                                                                                                                                                                                                                                                                                                                            |  |
| 7    | Level and align the Sidebar with the vehicle and tighten all hardware.                                                                                                                                                                                                                                                                                                                                                                                                                                                                                                                                                                                                   |  |
| 8    | Repeat Steps 3-7 for the Passenger Sidebar installation.                                                                                                                                                                                                                                                                                                                                                                                                                                                                                                                                                                                                                 |  |
| 9    | Do periodic inspections to the installation to make sure all hardware is secure and tight.                                                                                                                                                                                                                                                                                                                                                                                                                                                                                                                                                                               |  |

Application: For 98-05MERCEDES BENZ ML

(Fig 4) Driver side rear body mount pictured after plastic cover removed

(Fig 6) Passenger side front body mount pictured after plastic cover removed

(Fig 8) Passenger side rear body mount pictured after plastic cover removed