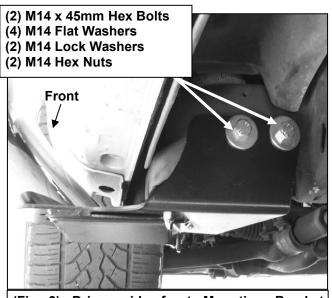

Part#: IB26DJF3A

Application: For 98-05MERCEDES BENZ ML

| Step | Installation Instruction                                                                                                                                                                                                                                                                                                                                                                                                                                                                                                                                                                                                                                                 |  |
|------|--------------------------------------------------------------------------------------------------------------------------------------------------------------------------------------------------------------------------------------------------------------------------------------------------------------------------------------------------------------------------------------------------------------------------------------------------------------------------------------------------------------------------------------------------------------------------------------------------------------------------------------------------------------------------|--|
| 1    | CHECK PART LIST AND MAKE SURE ALL COMPONENTS ARE PRESENT. READ FOLLOWING INSTRUCTIONS CAREFULLY BEFORE STARTING INSTALLATION. DRILLING REQUIRED.                                                                                                                                                                                                                                                                                                                                                                                                                                                                                                                         |  |
| 2    | Install the Bar Brackets on the Drive sidebar & Passenger sidebar, as shown Figure 1A & 1B.                                                                                                                                                                                                                                                                                                                                                                                                                                                                                                                                                                              |  |
| 3    | Remove the factory hex bolts securing the plastic rocker panel cover on the driver side to the vehicle, <b>(Fig 10)</b> . Place the cover on a clean surface.                                                                                                                                                                                                                                                                                                                                                                                                                                                                                                            |  |
| 4    | Position the driver side front bracket up to the underside of the body mount-frame channel, <b>(Fig 2)</b> . Bolt the Bracket to the back of the frame channel with (2) M14 x 45mm Hex Bolts, (4) M14 Flat Washers, (2) M14 Lock Washers and (2) M14 Hex Nuts, <b>(Fig 3)</b> . Insert (1) M14 x 30mm Shorter Hex Bolt with (2) M14 Flat Washers, (1) M14 Lock Washer and (1) M14 Hex Nut into the front tab on the Mounting Bracket and into the frame channel. Do not tighten hardware at this time. <b>IMPORTANT</b> : Only use the (2) shorter M14 x 30mm Hex Bolts in the forward mounting location for the driver side and passenger side Front Mounting Brackets. |  |
| 5    | Next, install the driver side Rear Mounting Bracket, <b>(Fig 4)</b> , as per the directions in Step 3 with the included (3) M14 x 45mm Hex Bolts, (6) M14 Flat Washers, (3) M14 Lock Washers and (3) M14 Hex Nuts, <b>(Fig 5)</b> . Do not tighten hardware at this time.                                                                                                                                                                                                                                                                                                                                                                                                |  |
| 6    | .Select the driver Sidebar and carefully place it in position on top of the Brackets. Bolt the Sidebar to the Brackets with the included (2) M12 Hex Bolts, (2) M12 Lock Washers and (4) M12 Flat Washers, ( <b>Fig 10</b> ).                                                                                                                                                                                                                                                                                                                                                                                                                                            |  |
| 7    | Level and align the Sidebar with the vehicle and tighten all hardware.                                                                                                                                                                                                                                                                                                                                                                                                                                                                                                                                                                                                   |  |
| 8    | Repeat Steps 3-7 for the Passenger Sidebar installation.                                                                                                                                                                                                                                                                                                                                                                                                                                                                                                                                                                                                                 |  |
| 9    | Do periodic inspections to the installation to make sure all hardware is secure and tight.                                                                                                                                                                                                                                                                                                                                                                                                                                                                                                                                                                               |  |

#### **Driver Side Mounting Brackets Shows**

(Fig 2) Driver side front body mount pictured after plastic cover removed

(Fig 3) Driver side front Mounting Bracket pictured after plastic cover removed

Part#: IB26DJF3A