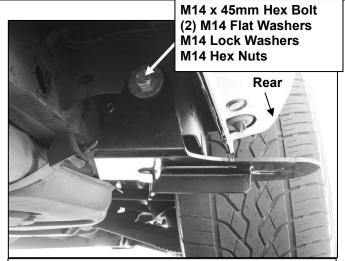

Part#: IB26DJF3A

Application: For 98-05MERCEDES BENZ ML

| Step | Installation Instruction                                                                                                                                                                                                                                                                                                                                                                                                                                                                                                                                                                                                                                                 |  |
|------|--------------------------------------------------------------------------------------------------------------------------------------------------------------------------------------------------------------------------------------------------------------------------------------------------------------------------------------------------------------------------------------------------------------------------------------------------------------------------------------------------------------------------------------------------------------------------------------------------------------------------------------------------------------------------|--|
| 1    | CHECK PART LIST AND MAKE SURE ALL COMPONENTS ARE PRESENT. READ FOLLOWING INSTRUCTIONS CAREFULLY BEFORE STARTING INSTALLATION. DRILLING REQUIRED.                                                                                                                                                                                                                                                                                                                                                                                                                                                                                                                         |  |
| 2    | Install the Bar Brackets on the Drive sidebar & Passenger sidebar, as shown Figure 1A & 1B.                                                                                                                                                                                                                                                                                                                                                                                                                                                                                                                                                                              |  |
| 3    | Remove the factory hex bolts securing the plastic rocker panel cover on the driver side to the vehicle, <b>(Fig 10)</b> . Place the cover on a clean surface.                                                                                                                                                                                                                                                                                                                                                                                                                                                                                                            |  |
| 4    | Position the driver side front bracket up to the underside of the body mount-frame channel, <b>(Fig 2)</b> . Bolt the Bracket to the back of the frame channel with (2) M14 x 45mm Hex Bolts, (4) M14 Flat Washers, (2) M14 Lock Washers and (2) M14 Hex Nuts, <b>(Fig 3)</b> . Insert (1) M14 x 30mm Shorter Hex Bolt with (2) M14 Flat Washers, (1) M14 Lock Washer and (1) M14 Hex Nut into the front tab on the Mounting Bracket and into the frame channel. Do not tighten hardware at this time. <b>IMPORTANT</b> : Only use the (2) shorter M14 x 30mm Hex Bolts in the forward mounting location for the driver side and passenger side Front Mounting Brackets. |  |
| 5    | Next, install the driver side Rear Mounting Bracket, <b>(Fig 4)</b> , as per the directions in Step 3 with the included (3) M14 x 45mm Hex Bolts, (6) M14 Flat Washers, (3) M14 Lock Washers and (3) M14 Hex Nuts, <b>(Fig 5)</b> . Do not tighten hardware at this time.                                                                                                                                                                                                                                                                                                                                                                                                |  |
| 6    | .Select the driver Sidebar and carefully place it in position on top of the Brackets. Bolt the Sidebar to the Brackets with the included (2) M12 Hex Bolts, (2) M12 Lock Washers and (4) M12 Flat Washers, ( <b>Fig 10</b> ).                                                                                                                                                                                                                                                                                                                                                                                                                                            |  |
| 7    | Level and align the Sidebar with the vehicle and tighten all hardware.                                                                                                                                                                                                                                                                                                                                                                                                                                                                                                                                                                                                   |  |
| 8    | Repeat Steps 3-7 for the Passenger Sidebar installation.                                                                                                                                                                                                                                                                                                                                                                                                                                                                                                                                                                                                                 |  |
| 9    | Do periodic inspections to the installation to make sure all hardware is secure and tight.                                                                                                                                                                                                                                                                                                                                                                                                                                                                                                                                                                               |  |

Part#: IB26DJF3A

Application: For 98-05MERCEDES BENZ ML