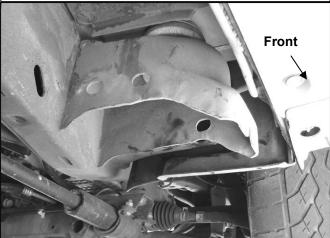

Application: For 98-05MERCEDES BENZ ML

(Fig 4) Driver side rear body mount pictured after plastic cover removed

(Fig 6) Passenger side front body mount pictured after plastic cover removed

(Fig 8) Passenger side rear body mount pictured after plastic cover removed

(Fig 5) Driver side rear Mounting Bracket pictured after plastic cover removed

(Fig 7) Passenger side front Mounting Bracket pictured after plastic cover removed

(Fig 9) Passenger side rear Mounting Bracket pictured after plastic cover removed