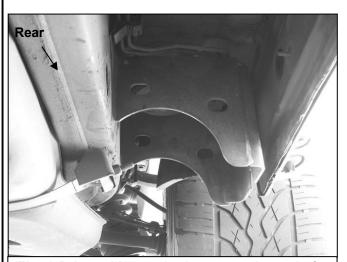

#### **Driver Side Mounting Brackets Shows**

(Fig 2) Driver side front body mount pictured after plastic cover removed

(Fig 3) Driver side front Mounting Bracket pictured after plastic cover removed

Part#: IB26DJF3B REV: 20150126