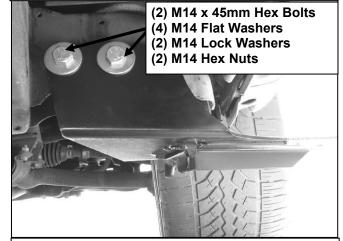

Part#: IB26DJF3B REV: 20150126

Application: For 98-05MERCEDES BENZ ML

#### **Driver Side Mounting Brackets Shows**

(Fig 2) Driver side front body mount pictured after plastic cover removed

(Fig 3) Driver side front Mounting Bracket pictured after plastic cover removed

Part#: IB26DJF3B REV: 20150126