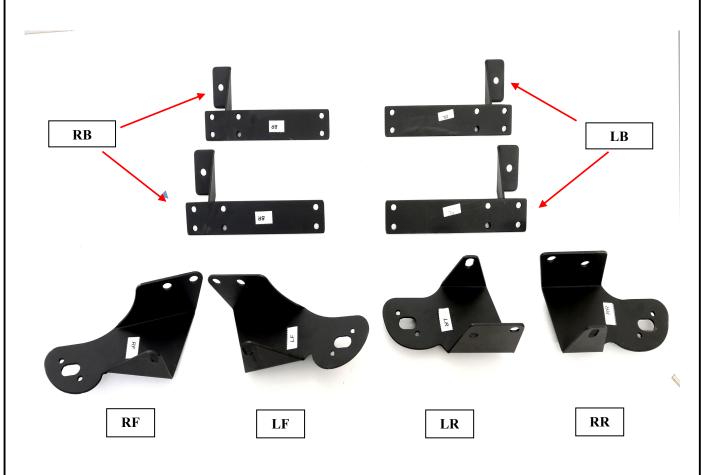

Part#: IB26DJF3B

Application: For 98-05MERCEDES BENZ ML

| Item | Part Name                                      | QTY | Item | Part Name                                                   |    |
|------|------------------------------------------------|-----|------|-------------------------------------------------------------|----|
| 1    | Driver/Left Sidebar                            | 1   | 10   | M14x45mm Hex Bolt                                           |    |
| 2    | Passenger/Right Sidebar                        | 1   | 11   | M14x30mm Hex Bolt (Front Brackets Only)                     |    |
| 3    | Drive Front Mounting Bracket ( <b>LF</b> )     | 1   | 12   | M14 Large Flat Washer                                       | 24 |
| 4    | Passenger Front Mounting Bracket ( <b>RF</b> ) | 1   | 13   | M14 Lock Washer                                             | 12 |
| 5    | Driver Rear Mounting Bracket ( <b>LR</b> )     | 1   | 14   | M14 Hex Nut                                                 | 12 |
| 6    | Passenger Rear Mounting Bracket (RR)           | 1   | 15   | M8 Lock Washer                                              | 24 |
| 7    | M12x45mm Hex Bolt                              | 4   | 16   | M8 Large Flat Washer                                        | 24 |
| 8    | M12 Hex Nut                                    | 4   | 17   | M8x30mm Hex Bolt                                            | 24 |
| 9    | M12 Large Flat Washer                          | 8   | 18   | Driver Front Bracket & Passenger Rear Bracket ( <b>LB</b> ) | 2  |
| 10   | M12 Lock Washer                                | 4   | 19   | Driver Rear Bracket & Passenger Front Bracket ( <b>RB</b> ) | 2  |