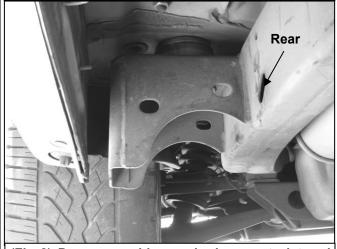

Application: For 98-05MERCEDES BENZ ML

(Fig 4) Driver side rear body mount pictured after plastic cover removed

(Fig 6) Passenger side front body mount pictured after plastic cover removed

(Fig 8) Passenger side rear body mount pictured after plastic cover removed

(Fig 5) Driver side rear Mounting Bracket pictured after plastic cover removed

(Fig 7) Passenger side front Mounting Bracket pictured after plastic cover removed

(Fig 9) Passenger side rear Mounting Bracket pictured after plastic cover removed