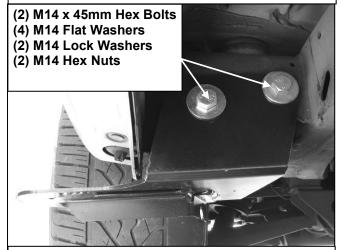

#### **Driver Side Mounting Brackets Shows**

(Fig 2) Driver side front body mount pictured after plastic cover removed

(Fig 3) Driver side front Mounting Bracket pictured after plastic cover removed

Part#: IB26DJF3B REV: 20150126

(Fig 5) Driver side rear Mounting Bracket pictured after plastic cover removed

(Fig 7) Passenger side front Mounting Bracket pictured after plastic cover removed

(Fig 9) Passenger side rear Mounting Bracket pictured after plastic cover removed