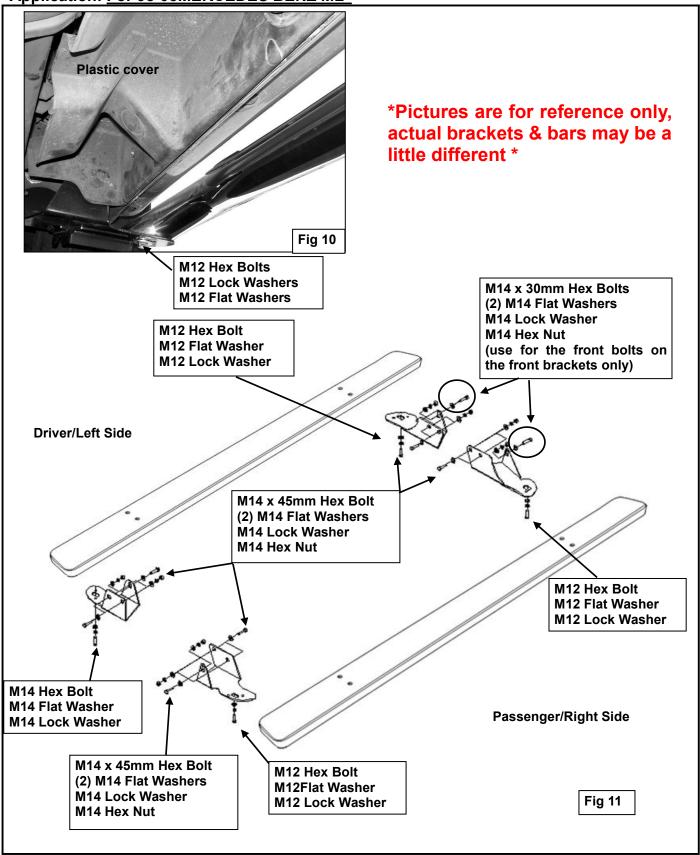

Part#: IB26DJF3B REV: 20150126

Application: For 98-05MERCEDES BENZ ML

| Step | Installation Instruction                                                                                                                                                                                                                                                                                                                                                                                                                                                                                                                                                                                                                                                 |  |
|------|--------------------------------------------------------------------------------------------------------------------------------------------------------------------------------------------------------------------------------------------------------------------------------------------------------------------------------------------------------------------------------------------------------------------------------------------------------------------------------------------------------------------------------------------------------------------------------------------------------------------------------------------------------------------------|--|
| 1    | CHECK PART LIST AND MAKE SURE ALL COMPONENTS ARE PRESENT. READ FOLLOWING INSTRUCTIONS CAREFULLY BEFORE STARTING INSTALLATION. DRILLING REQUIRED.                                                                                                                                                                                                                                                                                                                                                                                                                                                                                                                         |  |
| 2    | Install the Bar Brackets on the Drive sidebar & Passenger sidebar, as shown Figure 1A & 1B.                                                                                                                                                                                                                                                                                                                                                                                                                                                                                                                                                                              |  |
| 3    | Remove the factory hex bolts securing the plastic rocker panel cover on the driver side to the vehicle, <b>(Fig 10)</b> . Place the cover on a clean surface.                                                                                                                                                                                                                                                                                                                                                                                                                                                                                                            |  |
| 4    | Position the driver side front bracket up to the underside of the body mount-frame channel, <b>(Fig 2)</b> . Bolt the Bracket to the back of the frame channel with (2) M14 x 45mm Hex Bolts, (4) M14 Flat Washers, (2) M14 Lock Washers and (2) M14 Hex Nuts, <b>(Fig 3)</b> . Insert (1) M14 x 30mm Shorter Hex Bolt with (2) M14 Flat Washers, (1) M14 Lock Washer and (1) M14 Hex Nut into the front tab on the Mounting Bracket and into the frame channel. Do not tighten hardware at this time. <b>IMPORTANT</b> : Only use the (2) shorter M14 x 30mm Hex Bolts in the forward mounting location for the driver side and passenger side Front Mounting Brackets. |  |
| 5    | Next, install the driver side Rear Mounting Bracket, <b>(Fig 4)</b> , as per the directions in Step 3 with the included (3) M14 x 45mm Hex Bolts, (6) M14 Flat Washers, (3) M14 Lock Washers and (3) M14 Hex Nuts, <b>(Fig 5)</b> . Do not tighten hardware at this time.                                                                                                                                                                                                                                                                                                                                                                                                |  |
| 6    | .Select the driver Sidebar and carefully place it in position on top of the Brackets. Bolt the Sidebar to the Brackets with the included (2) M12 Hex Bolts, (2) M12 Lock Washers and (4) M12 Flat Washers, ( <b>Fig 10</b> ).                                                                                                                                                                                                                                                                                                                                                                                                                                            |  |
| 7    | Level and align the Sidebar with the vehicle and tighten all hardware.                                                                                                                                                                                                                                                                                                                                                                                                                                                                                                                                                                                                   |  |
| 8    | Repeat Steps 3-7 for the Passenger Sidebar installation.                                                                                                                                                                                                                                                                                                                                                                                                                                                                                                                                                                                                                 |  |
| 9    | Do periodic inspections to the installation to make sure all hardware is secure and tight.                                                                                                                                                                                                                                                                                                                                                                                                                                                                                                                                                                               |  |

**For stainless steel**: Aluminum polish may be used to polish small scratches and scuffs on the finish. Mild soap may be used also to clean the Sidebar.

For gloss black finishes: Mild soap may be used to clean the Sidebar.

Part#: IB26DJF3B REV: 20150126

Application: For 98-05MERCEDES BENZ ML

#### **Driver Side Mounting Brackets Shows**

(Fig 2) Driver side front body mount pictured after plastic cover removed

(Fig 3) Driver side front Mounting Bracket pictured after plastic cover removed

Part#: IB26DJF3B REV: 20150126

Application: For 98-05MERCEDES BENZ ML

(Fig 4) Driver side rear body mount pictured after plastic cover removed

(Fig 6) Passenger side front body mount pictured after plastic cover removed

(Fig 8) Passenger side rear body mount pictured after plastic cover removed

(Fig 5) Driver side rear Mounting Bracket pictured after plastic cover removed

(Fig 7) Passenger side front Mounting Bracket pictured after plastic cover removed

(Fig 9) Passenger side rear Mounting Bracket pictured after plastic cover removed