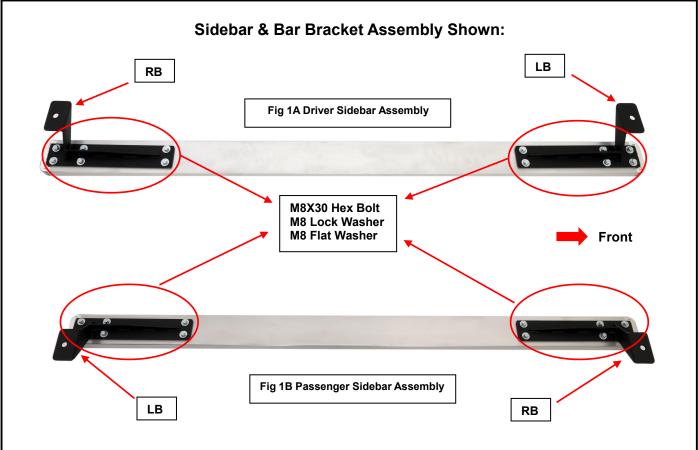

Part#: IB26DJF3B REV: 20150126

Application: For 98-05MERCEDES BENZ ML

| Step | Installation Instruction                                                                                                                                                                                                                                                                                                                                                                                                                                                                                                                                                                                                                                                 |  |
|------|--------------------------------------------------------------------------------------------------------------------------------------------------------------------------------------------------------------------------------------------------------------------------------------------------------------------------------------------------------------------------------------------------------------------------------------------------------------------------------------------------------------------------------------------------------------------------------------------------------------------------------------------------------------------------|--|
| 1    | CHECK PART LIST AND MAKE SURE ALL COMPONENTS ARE PRESENT. READ FOLLOWING INSTRUCTIONS CAREFULLY BEFORE STARTING INSTALLATION. DRILLING REQUIRED.                                                                                                                                                                                                                                                                                                                                                                                                                                                                                                                         |  |
| 2    | Install the Bar Brackets on the Drive sidebar & Passenger sidebar, as shown Figure 1A & 1B.                                                                                                                                                                                                                                                                                                                                                                                                                                                                                                                                                                              |  |
| 3    | Remove the factory hex bolts securing the plastic rocker panel cover on the driver side to the vehicle, <b>(Fig 10)</b> . Place the cover on a clean surface.                                                                                                                                                                                                                                                                                                                                                                                                                                                                                                            |  |
| 4    | Position the driver side front bracket up to the underside of the body mount-frame channel, <b>(Fig 2)</b> . Bolt the Bracket to the back of the frame channel with (2) M14 x 45mm Hex Bolts, (4) M14 Flat Washers, (2) M14 Lock Washers and (2) M14 Hex Nuts, <b>(Fig 3)</b> . Insert (1) M14 x 30mm Shorter Hex Bolt with (2) M14 Flat Washers, (1) M14 Lock Washer and (1) M14 Hex Nut into the front tab on the Mounting Bracket and into the frame channel. Do not tighten hardware at this time. <b>IMPORTANT</b> : Only use the (2) shorter M14 x 30mm Hex Bolts in the forward mounting location for the driver side and passenger side Front Mounting Brackets. |  |
| 5    | Next, install the driver side Rear Mounting Bracket, <b>(Fig 4)</b> , as per the directions in Step 3 with the included (3) M14 x 45mm Hex Bolts, (6) M14 Flat Washers, (3) M14 Lock Washers and (3) M14 Hex Nuts, <b>(Fig 5)</b> . Do not tighten hardware at this time.                                                                                                                                                                                                                                                                                                                                                                                                |  |
| 6    | .Select the driver Sidebar and carefully place it in position on top of the Brackets. Bolt the Sidebar to the Brackets with the included (2) M12 Hex Bolts, (2) M12 Lock Washers and (4) M12 Flat Washers, ( <b>Fig 10</b> ).                                                                                                                                                                                                                                                                                                                                                                                                                                            |  |
| 7    | Level and align the Sidebar with the vehicle and tighten all hardware.                                                                                                                                                                                                                                                                                                                                                                                                                                                                                                                                                                                                   |  |
| 8    | Repeat Steps 3-7 for the Passenger Sidebar installation.                                                                                                                                                                                                                                                                                                                                                                                                                                                                                                                                                                                                                 |  |
| 9    | Do periodic inspections to the installation to make sure all hardware is secure and tight.                                                                                                                                                                                                                                                                                                                                                                                                                                                                                                                                                                               |  |