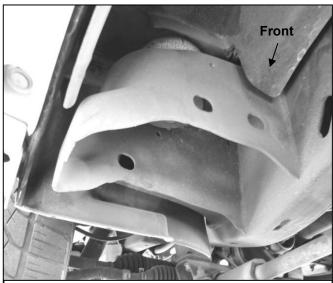

#### **Driver Side Mounting Brackets Shows**

(Fig 2) Driver side front body mount pictured after plastic cover removed

(Fig 3) Driver side front Mounting Bracket pictured after plastic cover removed

Part#: IB26DJF3B REV: 20150126