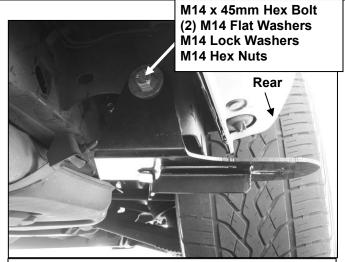

Part#: IB26DJF3B REV: 20150126

Application: For 98-05MERCEDES BENZ ML

| Step | Installation Instruction                                                                                                                                                                                                                                                                                                                                                                                                                                                                                                                                                                                                                                                 |  |
|------|--------------------------------------------------------------------------------------------------------------------------------------------------------------------------------------------------------------------------------------------------------------------------------------------------------------------------------------------------------------------------------------------------------------------------------------------------------------------------------------------------------------------------------------------------------------------------------------------------------------------------------------------------------------------------|--|
| 1    | CHECK PART LIST AND MAKE SURE ALL COMPONENTS ARE PRESENT. READ FOLLOWING INSTRUCTIONS CAREFULLY BEFORE STARTING INSTALLATION. DRILLING REQUIRED.                                                                                                                                                                                                                                                                                                                                                                                                                                                                                                                         |  |
| 2    | Install the Bar Brackets on the Drive sidebar & Passenger sidebar, as shown Figure 1A & 1B.                                                                                                                                                                                                                                                                                                                                                                                                                                                                                                                                                                              |  |
| 3    | Remove the factory hex bolts securing the plastic rocker panel cover on the driver side to the vehicle, <b>(Fig 10)</b> . Place the cover on a clean surface.                                                                                                                                                                                                                                                                                                                                                                                                                                                                                                            |  |
| 4    | Position the driver side front bracket up to the underside of the body mount-frame channel, <b>(Fig 2)</b> . Bolt the Bracket to the back of the frame channel with (2) M14 x 45mm Hex Bolts, (4) M14 Flat Washers, (2) M14 Lock Washers and (2) M14 Hex Nuts, <b>(Fig 3)</b> . Insert (1) M14 x 30mm Shorter Hex Bolt with (2) M14 Flat Washers, (1) M14 Lock Washer and (1) M14 Hex Nut into the front tab on the Mounting Bracket and into the frame channel. Do not tighten hardware at this time. <b>IMPORTANT</b> : Only use the (2) shorter M14 x 30mm Hex Bolts in the forward mounting location for the driver side and passenger side Front Mounting Brackets. |  |
| 5    | Next, install the driver side Rear Mounting Bracket, <b>(Fig 4)</b> , as per the directions in Step 3 with the included (3) M14 x 45mm Hex Bolts, (6) M14 Flat Washers, (3) M14 Lock Washers and (3) M14 Hex Nuts, <b>(Fig 5)</b> . Do not tighten hardware at this time.                                                                                                                                                                                                                                                                                                                                                                                                |  |
| 6    | .Select the driver Sidebar and carefully place it in position on top of the Brackets. Bolt the Sidebar to the Brackets with the included (2) M12 Hex Bolts, (2) M12 Lock Washers and (4) M12 Flat Washers, ( <b>Fig 10</b> ).                                                                                                                                                                                                                                                                                                                                                                                                                                            |  |
| 7    | Level and align the Sidebar with the vehicle and tighten all hardware.                                                                                                                                                                                                                                                                                                                                                                                                                                                                                                                                                                                                   |  |
| 8    | Repeat Steps 3-7 for the Passenger Sidebar installation.                                                                                                                                                                                                                                                                                                                                                                                                                                                                                                                                                                                                                 |  |
| 9    | Do periodic inspections to the installation to make sure all hardware is secure and tight.                                                                                                                                                                                                                                                                                                                                                                                                                                                                                                                                                                               |  |

Part#: IB26DJF3B REV: 20150126

Application: For 98-05MERCEDES BENZ ML