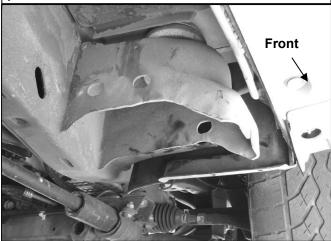

Part#: IB26DJF3B REV: 20150126

Application: For 98-05MERCEDES BENZ ML

| Step | Installation Instruction                                                                                                                                                                                                                                                                                                                                                                                                                                                                                                                                                                                                                                                 |  |
|------|--------------------------------------------------------------------------------------------------------------------------------------------------------------------------------------------------------------------------------------------------------------------------------------------------------------------------------------------------------------------------------------------------------------------------------------------------------------------------------------------------------------------------------------------------------------------------------------------------------------------------------------------------------------------------|--|
| 1    | CHECK PART LIST AND MAKE SURE ALL COMPONENTS ARE PRESENT. READ FOLLOWING INSTRUCTIONS CAREFULLY BEFORE STARTING INSTALLATION. DRILLING REQUIRED.                                                                                                                                                                                                                                                                                                                                                                                                                                                                                                                         |  |
| 2    | Install the Bar Brackets on the Drive sidebar & Passenger sidebar, as shown Figure 1A & 1B.                                                                                                                                                                                                                                                                                                                                                                                                                                                                                                                                                                              |  |
| 3    | Remove the factory hex bolts securing the plastic rocker panel cover on the driver side to the vehicle, <b>(Fig 10)</b> . Place the cover on a clean surface.                                                                                                                                                                                                                                                                                                                                                                                                                                                                                                            |  |
| 4    | Position the driver side front bracket up to the underside of the body mount-frame channel, <b>(Fig 2)</b> . Bolt the Bracket to the back of the frame channel with (2) M14 x 45mm Hex Bolts, (4) M14 Flat Washers, (2) M14 Lock Washers and (2) M14 Hex Nuts, <b>(Fig 3)</b> . Insert (1) M14 x 30mm Shorter Hex Bolt with (2) M14 Flat Washers, (1) M14 Lock Washer and (1) M14 Hex Nut into the front tab on the Mounting Bracket and into the frame channel. Do not tighten hardware at this time. <b>IMPORTANT</b> : Only use the (2) shorter M14 x 30mm Hex Bolts in the forward mounting location for the driver side and passenger side Front Mounting Brackets. |  |
| 5    | Next, install the driver side Rear Mounting Bracket, <b>(Fig 4)</b> , as per the directions in Step 3 with the included (3) M14 x 45mm Hex Bolts, (6) M14 Flat Washers, (3) M14 Lock Washers and (3) M14 Hex Nuts, <b>(Fig 5)</b> . Do not tighten hardware at this time.                                                                                                                                                                                                                                                                                                                                                                                                |  |
| 6    | .Select the driver Sidebar and carefully place it in position on top of the Brackets. Bolt the Sidebar to the Brackets with the included (2) M12 Hex Bolts, (2) M12 Lock Washers and (4) M12 Flat Washers, ( <b>Fig 10</b> ).                                                                                                                                                                                                                                                                                                                                                                                                                                            |  |
| 7    | Level and align the Sidebar with the vehicle and tighten all hardware.                                                                                                                                                                                                                                                                                                                                                                                                                                                                                                                                                                                                   |  |
| 8    | Repeat Steps 3-7 for the Passenger Sidebar installation.                                                                                                                                                                                                                                                                                                                                                                                                                                                                                                                                                                                                                 |  |
| 9    | Do periodic inspections to the installation to make sure all hardware is secure and tight.                                                                                                                                                                                                                                                                                                                                                                                                                                                                                                                                                                               |  |