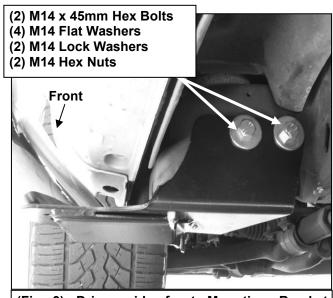

|  |

**To protect your investment**, wax this product after installing. Regular waxing is recommended to add a protective layer over the finish. Do not use any type of polish or wax that may contain abrasives that could damage the finish.

**For stainless steel**: Aluminum polish may be used to polish small scratches and scuffs on the finish. Mild soap may be used also to clean the Sidebar.

For gloss black finishes: Mild soap may be used to clean the Sidebar.

Part#: IB26DJF3B REV: 20150126

Application: For 98-05MERCEDES BENZ ML



#### **Driver Side Mounting Brackets Shows**



(Fig 2) Driver side front body mount pictured after plastic cover removed



(Fig 3) Driver side front Mounting Bracket pictured after plastic cover removed

Part#: IB26DJF3B REV: 20150126

Application: For 98-05MERCEDES BENZ ML



(Fig 4) Driver side rear body mount pictured after plastic cover removed



(Fig 6) Passenger side front body mount pictured after plastic cover removed



(Fig 8) Passenger side rear body mount pictured after plastic cover removed



(Fig 5) Driver side rear Mounting Bracket pictured after plastic cover removed



(Fig 7) Passenger side front Mounting Bracket pictured after plastic cover removed



(Fig 9) Passenger side rear Mounting Bracket pictured after plastic cover removed

Part#: IB26DJF3B