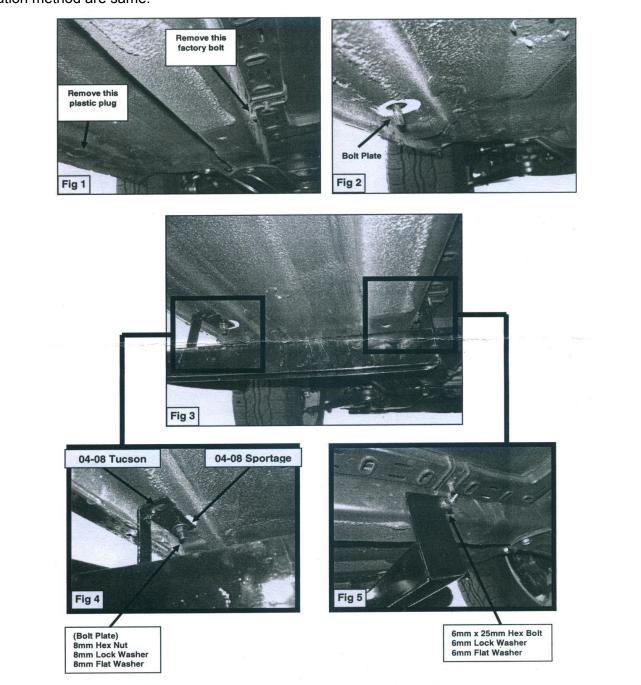

Part#: IB25EAA9B

Application: For 04-09 Hyundai Tucson /04-09 Kia Sportage

| 4                                                   | Insert (1) 8mmx20mmBolt Plate into the factory hole on the side panel.( <i>Figure 2</i> )                                                                                                                                                                                                                                                                                                                                                                                                                                                          |  |  |  |  |
|-----------------------------------------------------|----------------------------------------------------------------------------------------------------------------------------------------------------------------------------------------------------------------------------------------------------------------------------------------------------------------------------------------------------------------------------------------------------------------------------------------------------------------------------------------------------------------------------------------------------|--|--|--|--|
| 5                                                   | Attach Bracket (LF) to the vehicle and remove excessive insulation to level mounting area. Fasten the bracket to the inserted bolt plate with the included (2)8mm Hex Nut, (1)8mmLock Washer, and (1) 8mm Flat Washer ( <i>Figure 3 &amp; 4</i> ).  NOTE: 04-05 Models mount in the hole towards the rear of the vehicle and 06-08 Models mount in the hole towards the front of the vehicle.                                                                                                                                                      |  |  |  |  |
| 6                                                   | Attach the inside of the bracket to previously removed factory bolt mounting location. Replace the factory bolt with the included (1) 6mmx25mm Hex Head Bolt,(1)6mmLock Washer .and (1) 6mm Flat Washer( <i>Figure 3 &amp; 5</i> )                                                                                                                                                                                                                                                                                                                 |  |  |  |  |
| Passenger Side Front Mounting Bracket Installation: |                                                                                                                                                                                                                                                                                                                                                                                                                                                                                                                                                    |  |  |  |  |
| 7                                                   | Remove the two factory bolts holding the outside of the heat shield ( <i>Figure 6</i> ).  NOTE: You will be replacing these factory bolts with the included 6mm hardware.                                                                                                                                                                                                                                                                                                                                                                          |  |  |  |  |
| 8                                                   | Slightly pull down on the heat shield and place bracket between the heat shield and the side rail. Temporarily install the bracket without the heat shield with the included (2)6mmx25mm Hex Head Bolts,(2)6mmLock Washers .and (2) 6mm Flat Washers. Position bracket up to the vehicle and inspect mounting area for excess rubber insulation. Remove excessive insulation as necessary to level mounting surface. Push back the heat shield until it reaches the bracket and mark the cutting location on the heat shield, ( <i>Figure 7</i> ). |  |  |  |  |
| 9                                                   | Remove bracket from vehicle and use a pair of sheet metal cutting scissors to cut out the marked location.                                                                                                                                                                                                                                                                                                                                                                                                                                         |  |  |  |  |
| 10                                                  | In the same direction where the front factory screw is located there is a plastic plug covering the factory hole in the side panel. Use a flat screw driver to remove the plastic plug ( <i>Figure 6</i> ).  NOTE: This plastic plug is covered with tar and is very hard to find it. Push along the side panel until you feel a soft spot.                                                                                                                                                                                                        |  |  |  |  |
| 11                                                  | Insert one of the 8mmx20mm Bolt Plates into the factory hole in the side panel.( <i>Figure 8</i> ).                                                                                                                                                                                                                                                                                                                                                                                                                                                |  |  |  |  |
| 12                                                  | Position Bracket up to the side rail and place heat shield over Bracket. Attach heat shield and Bracket to side rail using the hardware listed in step 6 ( <i>Figure 9</i> ).                                                                                                                                                                                                                                                                                                                                                                      |  |  |  |  |
| 13                                                  | Attach the outside of the Bracket to already inserted Bolt Plate using the included (1)8mm Hex Nut,(1) 8mmLock Washer .and (1) 8mm Flat Washer( <i>Figure 10</i> ).Do not tighten at this time. <b>NOTE</b> :04-05 Models mount in the hole towards the rear of the vehicle and 06-08 Models mount in the hole towards the front of the vehicle.                                                                                                                                                                                                   |  |  |  |  |
| Rear M                                              | Rear Mounting Brackets Installation:                                                                                                                                                                                                                                                                                                                                                                                                                                                                                                               |  |  |  |  |
| 14                                                  | Starting on the driver side, remove the oval shape rubber plug and the round plastic plug located in the rear side of the floor panel ( <i>Figure 11</i> ). Use a flat screw driver to remove the plastic plug.  NOTE: This plastic plug is covered with tar and is very hard to find it. Push on the rear side of the oval shape hole until you feel a soft spot.                                                                                                                                                                                 |  |  |  |  |

Part#: IB25EAA9B

Application: For 04-09 Hyundai Tucson /04-09 Kia Sportage

| 15 | Remove a factory bolt located in the side panel by the front of the oval shape hole.  NOTE: You will be replacing this bolt with the included 6mm bolt. Remove edge from plastic tray as shown to clear sidebar bracket.(Figure 12)                                                                                                                                                                                                        |  |
|----|--------------------------------------------------------------------------------------------------------------------------------------------------------------------------------------------------------------------------------------------------------------------------------------------------------------------------------------------------------------------------------------------------------------------------------------------|--|
| 16 | Insert one of the included "U" Bolts through oval shape hole and round hole ( <i>Figure 13</i> ).Partially hang rear Mounting Bracket to already inserted "U" Bolt using the included (2) 10mm Hex Nuts,(2) 10mmLock Washers, and (2) 10mm Flat Washers( <i>Figure 14</i> ).Position Bracket up to the vehicle and inspect mounting area for excess rubber insulation. Remove excessive insulation as necessary to level mounting surface. |  |
| 17 | Attach the front end of the Mounting Bracket to threaded hole in the side panel using the included (1) 6mmx25mm Hex Bolts,(1)6mmLock Washer ,and (1) 6mm Flat Washer( <b>Figure 15</b> ).                                                                                                                                                                                                                                                  |  |
| 18 | Position driver sidebar onto Mounting Brackets and attach it using the included (4)8mmx25mmHexHead Bolts, (4) 8mmLock Washers, and (4) 8mm Flat Washers ( <b>Figure 16</b> ).                                                                                                                                                                                                                                                              |  |
| 19 | Level and adjust the Side bar properly, and then tighten all hardware at this time.                                                                                                                                                                                                                                                                                                                                                        |  |
| 20 | Repeat steps 13-18 for passenger Side bar installation.                                                                                                                                                                                                                                                                                                                                                                                    |  |
| 21 | Do periodic inspections of the installation to make sure that all hardware is secure and tight.                                                                                                                                                                                                                                                                                                                                            |  |

**For stainless steel:** Aluminum polish may be used to polish small scratches and scuffs on the finish. Mild soap may be used to clean the sidebar.

For gloss black finishes: Mild soap may be used to clean the sidebar.

Part#: IB25EAA9B

Application: For 04-09 Hyundai Tucson /04-09 Kia Sportage