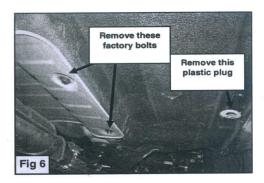

### **Driver Side Front Mounting Bracket Installation Shown**

**NOTE:** The tube in installation instruction is different from the one in reality. But the brackets and the installation method are same.

#### Passenger Side Front Mounting Bracket Installation Shown

Part#: IB25EAA9B

Application: For 04-09 Hyundai Tucson /04-09 Kia Sportage

8mm x 25mm Hex Bolts 8mm Lock Washers 8mm Flat Washers