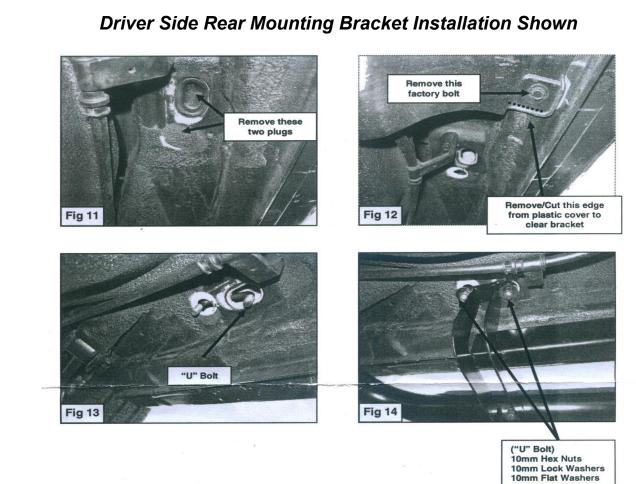

olish or wax that may contain abrasives that could damage the finish.

**For stainless steel:** Aluminum polish may be used to polish small scratches and scuffs on the finish. Mild soap may be used to clean the sidebar.

For gloss black finishes: Mild soap may be used to clean the sidebar.

Part#: IB25EAA9B

Application: For 04-09 Hyundai Tucson /04-09 Kia Sportage

### **Driver Side Front Mounting Bracket Installation Shown**

**NOTE:** The tube in installation instruction is different from the one in reality. But the brackets and the installation method are same.



Part#: IB25EAA9B

Application: For 04-09 Hyundai Tucson /04-09 Kia Sportage

#### Passenger Side Front Mounting Bracket Installation Shown









Part#: IB25EAA9B

Application: For 04-09 Hyundai Tucson /04-09 Kia Sportage









8mm x 25mm Hex Bolts 8mm Lock Washers 8mm Flat Washers