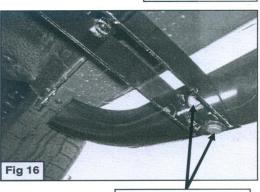

or wax that may contain abrasives that could damage the finish.

**For stainless steel:** Aluminum polish may be used to polish small scratches and scuffs on the finish. Mild soap may be used to clean the sidebar.

For gloss black finishes: Mild soap may be used to clean the sidebar.

Part#: IB25EAA9B

Application: For 04-09 Hyundai Tucson /04-09 Kia Sportage

### **Driver Side Front Mounting Bracket Installation Shown**

**NOTE:** The tube in installation instruction is different from the one in reality. But the brackets and the installation method are same.



Part#: IB25EAA9B

Application: For 04-09 Hyundai Tucson /04-09 Kia Sportage

#### Passenger Side Front Mounting Bracket Installation Shown









Part#: IB25EAA9B

Application: For 04-09 Hyundai Tucson /04-09 Kia Sportage









8mm x 25mm Hex Bolts 8mm Lock Washers 8mm Flat Washers