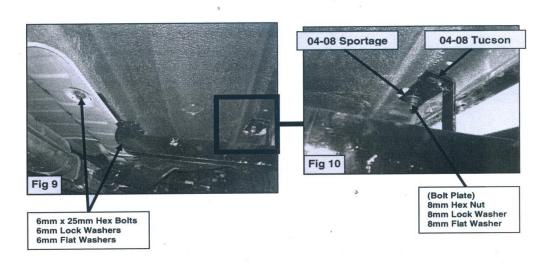

recommended to add a protective layer over the finish. Do not use any type of polish or wax that may contain abrasives that could damage the finish.

**For stainless steel:** Aluminum polish may be used to polish small scratches and scuffs on the finish. Mild soap may be used to clean the sidebar.

For gloss black finishes: Mild soap may be used to clean the sidebar.

Part#: IB25EAA9B

Application: For 04-09 Hyundai Tucson /04-09 Kia Sportage

### **Driver Side Front Mounting Bracket Installation Shown**

**NOTE:** The tube in installation instruction is different from the one in reality. But the brackets and the installation method are same.



Part#: IB25EAA9B

Application: For 04-09 Hyundai Tucson /04-09 Kia Sportage

#### Passenger Side Front Mounting Bracket Installation Shown









Part#: IB25EAA9B

Application: For 04-09 Hyundai Tucson /04-09 Kia Sportage









8mm x 25mm Hex Bolts 8mm Lock Washers 8mm Flat Washers