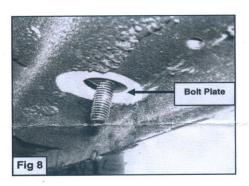

s recommended to add a protective layer over the finish. Do not use any type of polish or wax that may contain abrasives that could damage the finish.

**For stainless steel:** Aluminum polish may be used to polish small scratches and scuffs on the finish. Mild soap may be used to clean the sidebar.

For gloss black finishes: Mild soap may be used to clean the sidebar.

Part#: IB25EAA9B

Application: For 04-09 Hyundai Tucson /04-09 Kia Sportage

### **Driver Side Front Mounting Bracket Installation Shown**

**NOTE:** The tube in installation instruction is different from the one in reality. But the brackets and the installation method are same.



Part#: IB25EAA9B

Application: For 04-09 Hyundai Tucson /04-09 Kia Sportage

#### Passenger Side Front Mounting Bracket Installation Shown









Part#: IB25EAA9B

Application: For 04-09 Hyundai Tucson /04-09 Kia Sportage









8mm x 25mm Hex Bolts 8mm Lock Washers 8mm Flat Washers