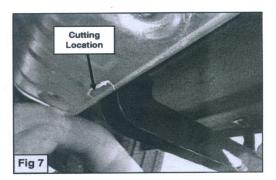

Part#: IB25EAA9B

Application: For 04-09 Hyundai Tucson /04-09 Kia Sportage

#### Passenger Side Front Mounting Bracket Installation Shown

Part#: IB25EAA9B

Application: For 04-09 Hyundai Tucson /04-09 Kia Sportage

8mm x 25mm Hex Bolts 8mm Lock Washers 8mm Flat Washers