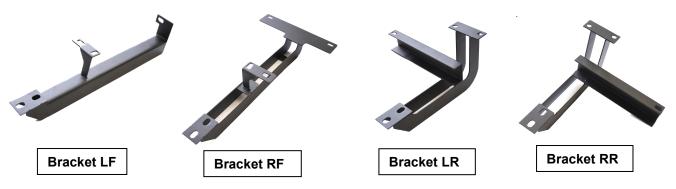

Part#: IB25EAA9B

Application: For 04-09 Hyundai Tucson /04-09 Kia Sportage

| Item | Part Name                          | QTY | Item | Part Name                             | QTY |
|------|------------------------------------|-----|------|---------------------------------------|-----|
| 1    | Drive Side Bar                     | 1   | 2    | Passenger Side Bar                    | 1   |
| 3    | Driver Front Mounting Bracket (LF) | 1   | 4    | Passenger Front Mounting Bracket (RF) | 1   |
| 5    | Driver Rear Mounting Bracket (LR)  | 1   | 6    | Passenger Rear Mounting Bracket (RR)  | 1   |
| 7    | M10x1.5-40mm"U"Bolt                | 2   | 8    | 10mm Lock Washer                      | 4   |
| 9    | 10mm Hex Nut                       | 4   | 10   | 10mm Flat Washer                      | 4   |
| 11   | M8x1.25-20mm Bolt Plate            | 2   | 12   | 8-1.25mmx25mm Hex Head Bolt           | 16  |
| 13   | 8mm Lock Washer                    | 18  | 14   | 8mm Hex Nut                           | 2   |
| 15   | 8mm Flat Washer                    | 18  | 16   | M6x1-25mm Hex Head Bolt               | 5   |
| 17   | 6mm Lock Washer                    | 5   | 18   | 6mm Flat Washer                       | 5   |
| 19   | Plastic Retainer                   | 4   |      |                                       |     |

| Step                                             | Installation                                                                                                                                                                                                                                                                   |  |  |  |  |
|--------------------------------------------------|--------------------------------------------------------------------------------------------------------------------------------------------------------------------------------------------------------------------------------------------------------------------------------|--|--|--|--|
| 1                                                | REMOVE CONTENTS FROM BOX.VERIFY ALL PARTS ARE PRESENT.READ INSTRUCTIONS CAREFULLY .USE ILLUSTRATION TO PORPERLY IDENTIFY BARCKETS AND SIDEBRS.                                                                                                                                 |  |  |  |  |
| Driver Side Front Mounting Bracket Installation: |                                                                                                                                                                                                                                                                                |  |  |  |  |
| 2                                                | Remove the factory bolt on the side frame rail located on the front of the vehicle (Figure 1).                                                                                                                                                                                 |  |  |  |  |
| 3                                                | On the other side of the factory bolt, a plastic plug covering the factory hole on the side panel. Remove the plastic plug ( <b>Figure 1</b> ).  NOTE: The plastic plug is covered with tar and is very hard to find it. Push along the side panel until you feel a soft spot. |  |  |  |  |