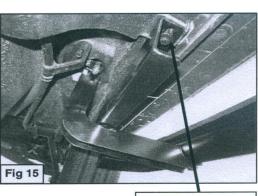

ish or wax that may contain abrasives that could damage the finish.

**For stainless steel:** Aluminum polish may be used to polish small scratches and scuffs on the finish. Mild soap may be used to clean the sidebar.

For gloss black finishes: Mild soap may be used to clean the sidebar.

Part#: IB25EAA9B

Application: For 04-09 Hyundai Tucson /04-09 Kia Sportage

### **Driver Side Front Mounting Bracket Installation Shown**

**NOTE:** The tube in installation instruction is different from the one in reality. But the brackets and the installation method are same.



Part#: IB25EAA9B

Application: For 04-09 Hyundai Tucson /04-09 Kia Sportage

#### Passenger Side Front Mounting Bracket Installation Shown









Part#: IB25EAA9B

Application: For 04-09 Hyundai Tucson /04-09 Kia Sportage









8mm x 25mm Hex Bolts 8mm Lock Washers 8mm Flat Washers